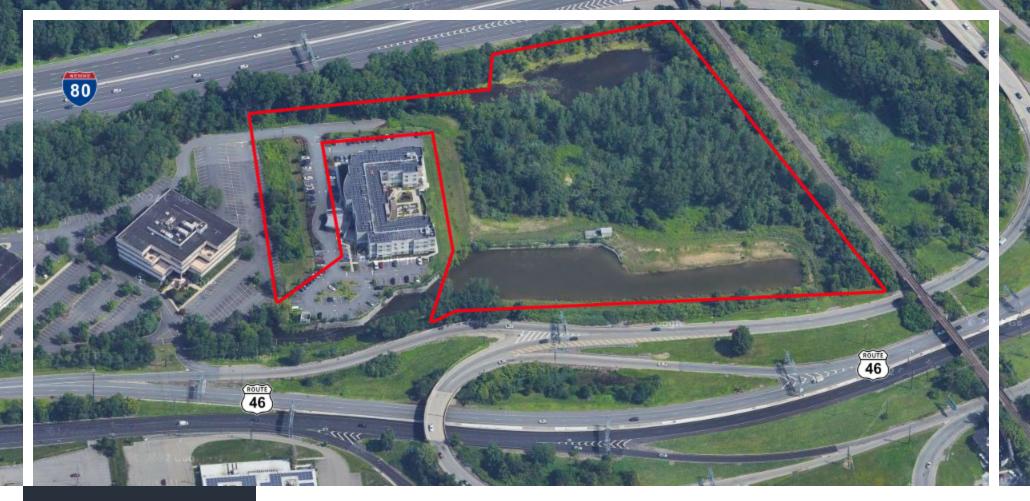

#### **LOCATION DESCRIPTION**

Less Than 1 Mile to Routes 23, 46 and I-80

Approx. 9.17 Miles to I-280

Approx. 20 Miles West of George Washington Bridge

#### **PROPERTY HIGHLIGHTS**

- Total Lot Size at ±10.71 Acres
- Block 300. Lot 6.02 at ±3.12 Acres
- Block 300, Lot 6.03 at ±7.59 Acres
- Highway Frontage Property on Route 46 Route 23 Extension
- Visible from I-80 and Accessible from Route 46
- Zoned B20
- Daily Traffic at 104,256 on I-80 and 59,440 on Route 46
- Across from Willowbrook Mall