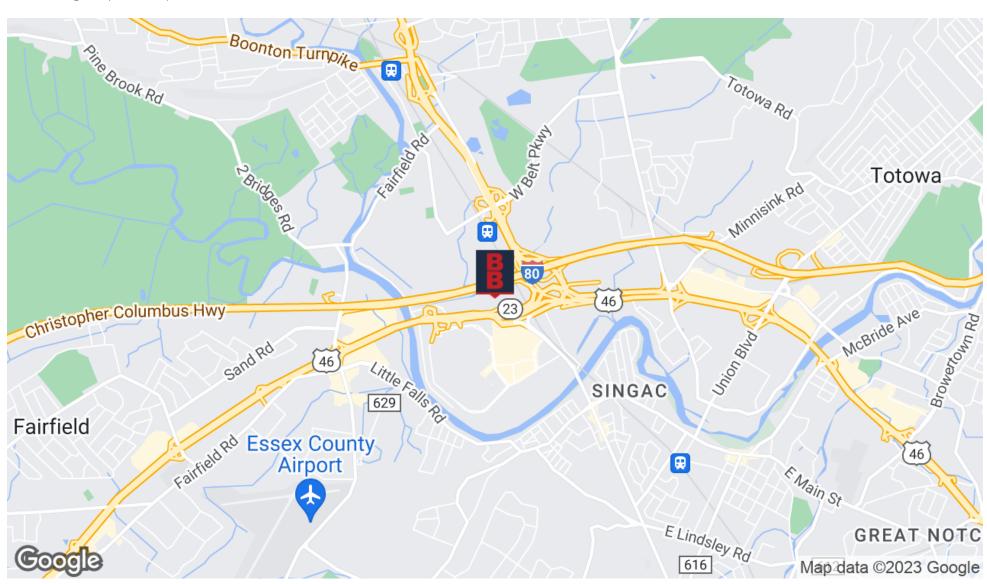

#### **LOCATION DESCRIPTION**

Less Than 1 Mile to Routes 23, 46 and I-80

Approx. 9.17 Miles to I-280

Approx. 20 Miles West of George Washington Bridge

#### **PROPERTY HIGHLIGHTS**

- Total Lot Size at ±10.71 Acres
- Block 300. Lot 6.02 at ±3.12 Acres
- Block 300, Lot 6.03 at ±7.59 Acres
- Highway Frontage Property on Route 46 Route 23 Extension
- Visible from I-80 and Accessible from Route 46
- Zoned B20
- Daily Traffic at 104,256 on I-80 and 59,440 on Route 46
- Across from Willowbrook Mall