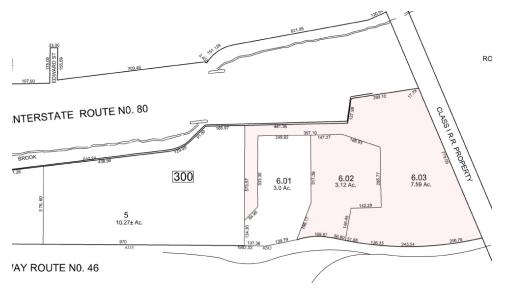

#### **PROPERTY HIGHLIGHTS**

- Total Lot Size at ±10.71 Acres
- Block 300. Lot 6.02 at ±3.12 Acres
- Block 300, Lot 6.03 at ±7.59 Acres
- Highway Frontage Property on Route 46 Route 23 Extension
- Visible from I-80 and Accessible from Route 46
- Zoned B20
- Daily Traffic at 104,256 on I-80 and 59,440 on Route 46
- Across from Willowbrook Mall