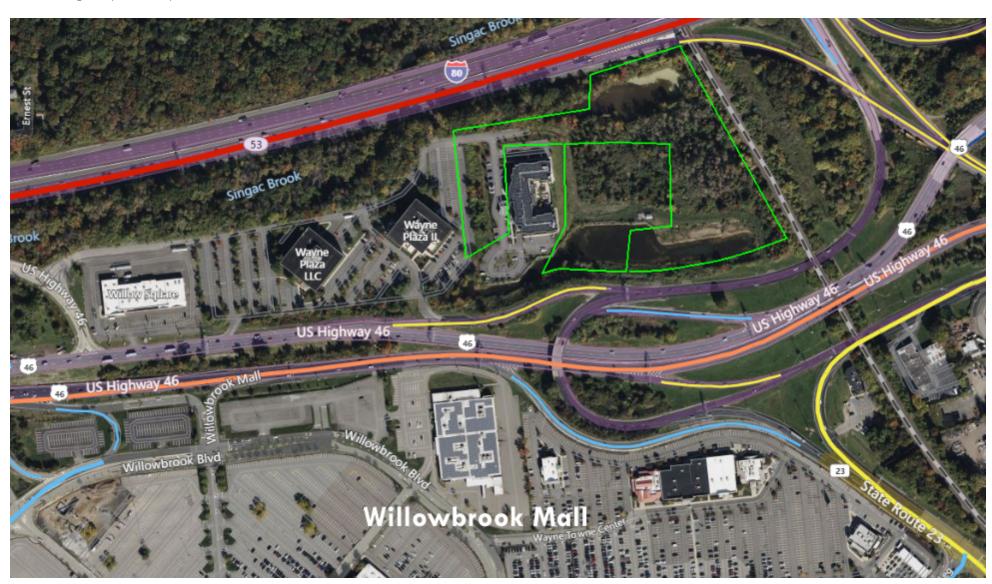

#### **LOCATION DESCRIPTION**

Less Than 1 Mile to Routes 23, 46 and I-80

Approx. 9.17 Miles to I-280

Approx. 20 Miles West of George Washington Bridge

#### **PROPERTY HIGHLIGHTS**

- Total Lot Size at ±10.71 Acres
- Block 300. Lot 6.02 at ±3.12 Acres
- Block 300, Lot 6.03 at ±7.59 Acres
- Highway Frontage Property on Route 46 Route 23 Extension
- Visible from I-80 and Accessible from Route 46
- Zoned B20
- Daily Traffic at 104,256 on I-80 and 59,440 on Route 46
- Across from Willowbrook Mall