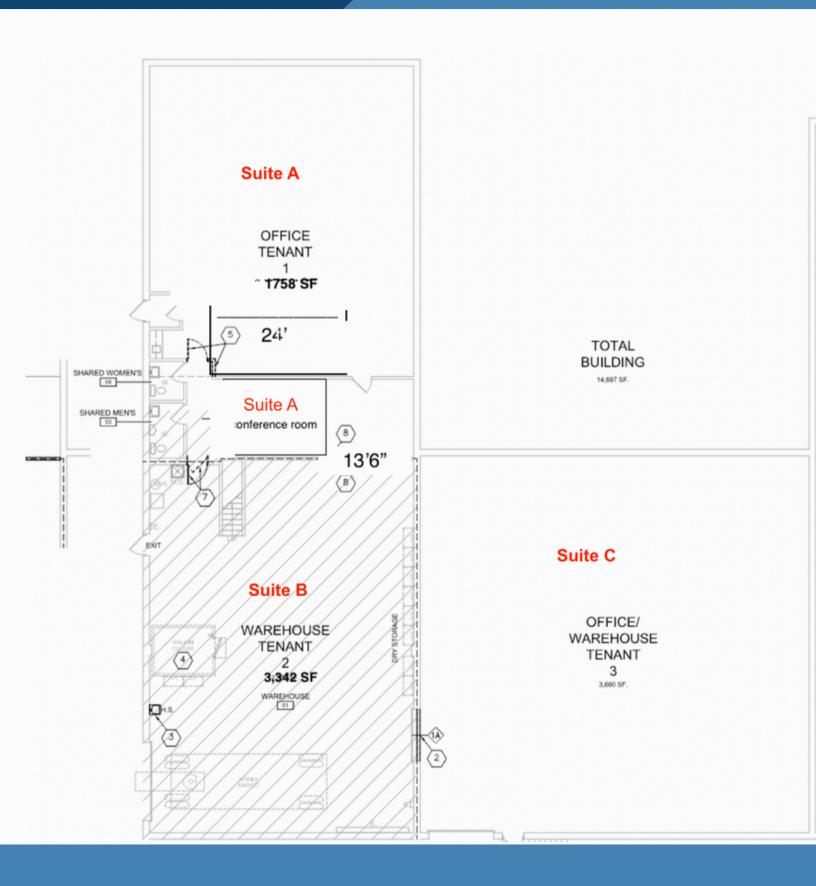

## FOR LEASE: 1642 CARROLL AVE. SAINT PAUL, MN 55104

Opportunity to lease from 3,660 SF to 8,760 SF of contiguous Office/Warehouse space. Available October 2024!

- Option 1: Suites A & B total 5,100 SF with 1,758 SF of office and 3,342 SF of warehouse with a 12 'x 11.5' drive-in door.
- Option 2: Suite C is 3,660 SF of warehouse with a 10' wide and 8' high dock door.
- Option 3: Package options 1 & 2 for 8,760 SF.

## **Salient Fact Sheet**

✓ Property Type: Office/Warehouse

Building Size: 14,541 SF

Year Built: 1960

✓ Available: 3,660 SF - 8,760 SF

Lease Rate: \$8 - \$10 PSF NNN

Taxes: \$2.94 PSF

(f) Cam: \$1.04 PSF

Utilities: Tenant pays their own utilities

Date Available: 10/01/2024

Parking: 18 spaces

Zoning: I-1 Light Industrial

1 - 12' x 11.5' drive-in door 1 - 10' wide x 8' high dock door

33,541 SF site with ample room for vehicles and trailers