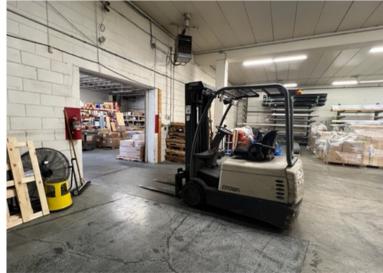

## FOR LEASE: 1642 CARROLL AVE. SAINT PAUL, MN 55104

Opportunity to lease from 3,660 SF to 8,760 SF of contiguous Office/Warehouse space. Available October 2024!

- Option 1: Suites A & B total 5,100 SF with 1,758 SF of office and 3,342 SF of warehouse with a 12 'x 11.5' drive-in door.
- Option 2: Suite C is 3,660 SF of warehouse with a 10' wide and 8' high dock door.
- Option 3: Package options 1 & 2 for 8,760 SF.