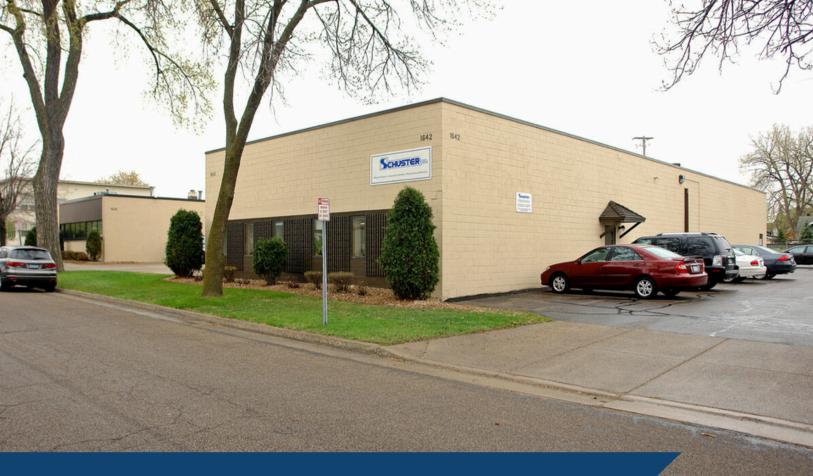

## FOR LEASE: 1642 CARROLL AVE. SAINT PAUL, MN 55104

Opportunity to lease from 3,660 SF to 8,760 SF of contiguous Office/Warehouse space. Available October 2024!

- Option 1: Suites A & B total 5,100 SF with 1,758 SF of office and 3,342 SF of warehouse with a 12 'x 11.5' drive-in door.
- Option 2: Suite C is 3,660 SF of warehouse with a 10' wide and 8' high dock door.
- Option 3: Package options 1 & 2 for 8,760 SF.

Great location near Allianz Field, just South of 94, off Snelling Ave.

For information, contact: connie@wolfsoncommercial.com, 952-334-4554.

## **Salient Fact Sheet**

✓ Property Type: Office/Warehouse

Building Size: 14,541 SF

Year Built: 1960

✓ Available: 3,660 SF - 8,760 SF

Lease Rate: \$8 - \$10 PSF NNN

Taxes: \$2.94 PSF

(f) Cam: \$1.04 PSF