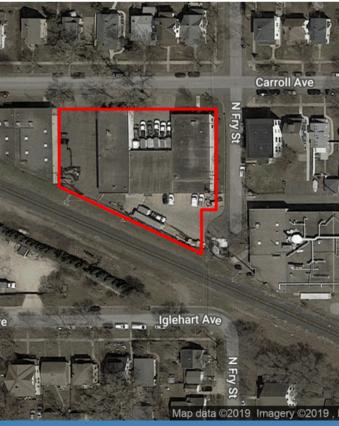

Great location near Allianz Field, just South of 94, off Snelling Ave.

For information, contact: connie@wolfsoncommercial.com, 952-334-4554.

Utilities: Tenant pays their own utilities

Date Available: 10/01/2024

Parking: 18 spaces

Zoning: I-1 Light Industrial

1 - 12' x 11.5' drive-in door 1 - 10' wide x 8' high dock door

33,541 SF site with ample room for vehicles and trailers