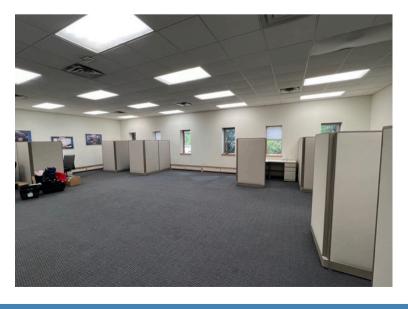

## FOR LEASE: 1642 CARROLL AVE. SAINT PAUL, MN 55104

Opportunity to lease from 3,660 SF to 8,760 SF of contiguous Office/Warehouse space. Available October 2024!

- Option 1: Suites A & B total 5,100 SF with 1,758 SF of office and 3,342 SF of warehouse with a 12 'x 11.5' drive-in door.
- Option 2: Suite C is 3,660 SF of warehouse with a 10' wide and 8' high dock door.
- Option 3: Package options 1 & 2 for 8,760 SF.