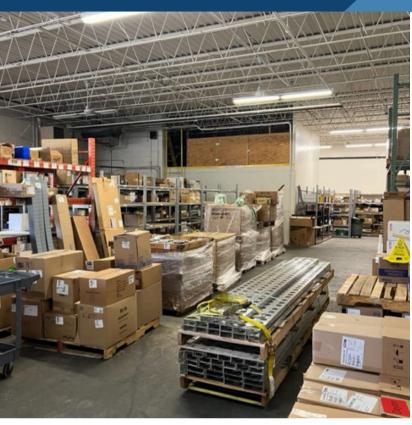

## FOR LEASE: 1642 CARROLL AVE. SAINT PAUL, MN 55104

Opportunity to lease from 3,660 SF to 8,760 SF of contiguous Office/Warehouse space. Available October 2024!

- Option 1: Suites A & B total 5,100 SF with 1,758 SF of office and 3,342 SF of warehouse with a 12 'x 11.5' drive-in door.
- Option 2: Suite C is 3,660 SF of warehouse with a 10' wide and 8' high dock door.
- Option 3: Package options 1 & 2 for 8,760 SF.