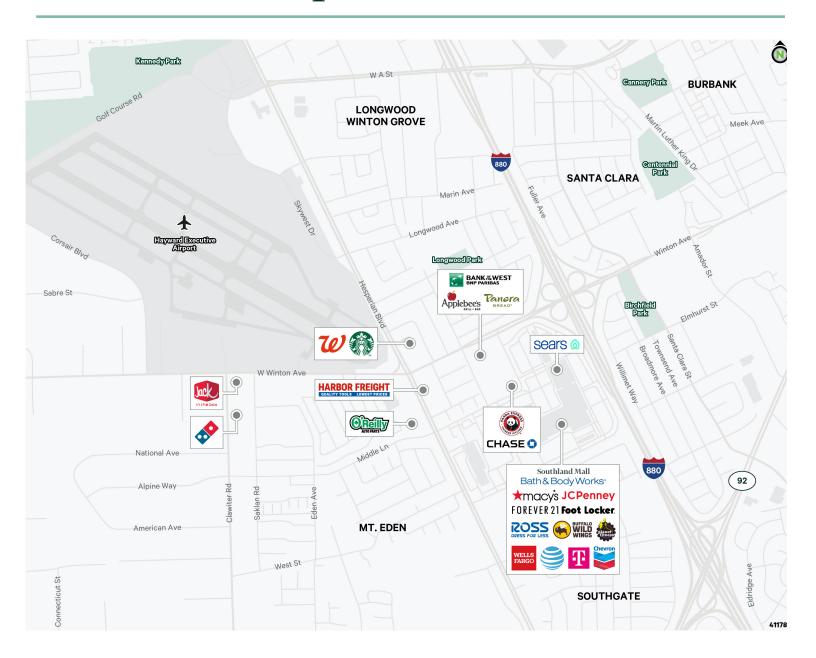

## **Property Highlights**

- + ± 3,300 SF Available For Lease
- + Excellent Location and Visibility
- + Co-tenants Include:
  - Starbucks
  - Walgreens
  - Office Depot

- + Monument Signage Available
- + Asking \$3.00 NNN (\$0.75 OPEX)