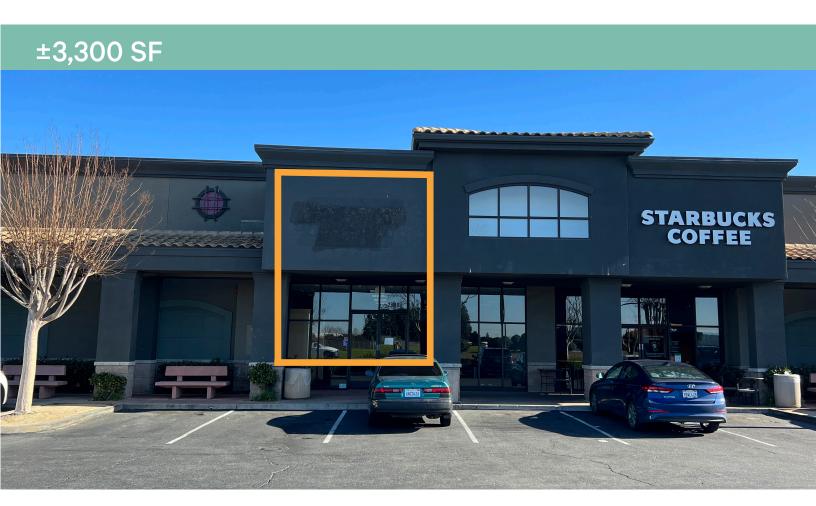

## **Property Highlights**

- + ± 3,300 SF Available For Lease
- + Excellent Location and Visibility
- + Co-tenants Include:
  - Starbucks
  - Walgreens
  - Office Depot

- + Monument Signage Available
- + Asking \$3.00 NNN (\$0.75 OPEX)