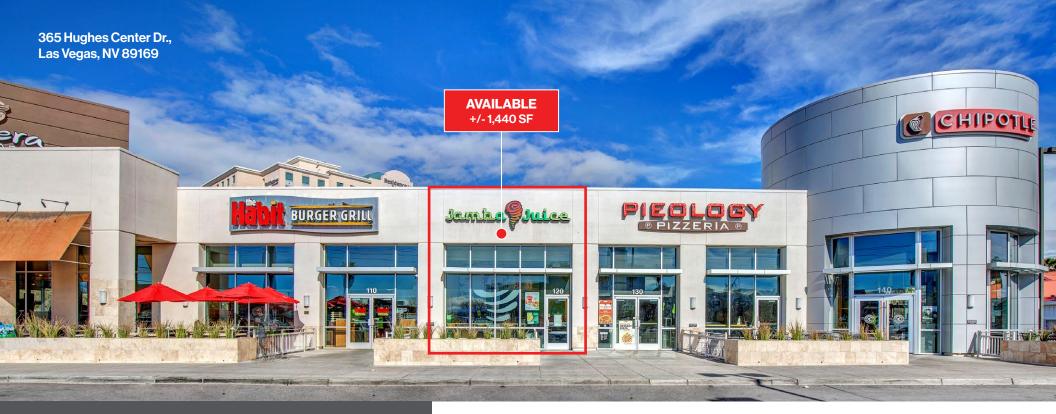

# FOR LEASE 365 HUGHES CENTER DR.

Panera

CHIPOTL

tolog'

Jamba Julea

LAS VEGAS, NV 89169

Panera

Habit BURGER GRILL

### **Property Highligts**

- Rare resort corridor opportunity in historic fully occupied center
- 2nd-generation dessert space (please do not disturb tenant)
- Total population of +/- 441,738 and average household income of \$76,737 in a 5-mile radius.
- Adjacent to +/- 1.5MM SF of office
- Traffic counts:
  - E. Flamingo Rd. +/- 56,500 CPD
  - Paradise Rd. +/- 40,000 CPD

#### Listing Snapshot

**\$5.00 PSF NNN** Lease Rate

+/-1,440 SF Available Square Footage