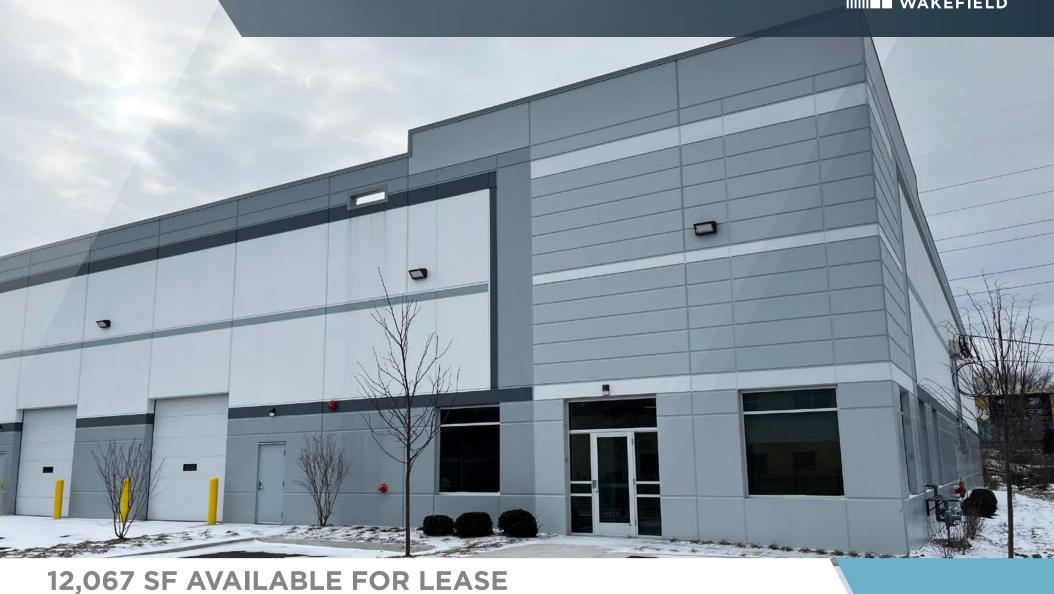

# 602 SOUTH MAPLEWOOD AVENUE

Chicago, IL

# PROPERTY OVERVIEW

#### **Property Features**

- Total Building Size: 22,250 SF
- Available Unit Size: 12,067 SF
- Spec Office: 1,572 SF
- Year Built: 2024
- Clear Height: 24'
- Exterior Dock (9'x10'): 1
- Drive-in Door (12'x14'): 1
- Car Parking: 16 stalls
- Lighting: LED
- Lease Rate: Subject to Offer