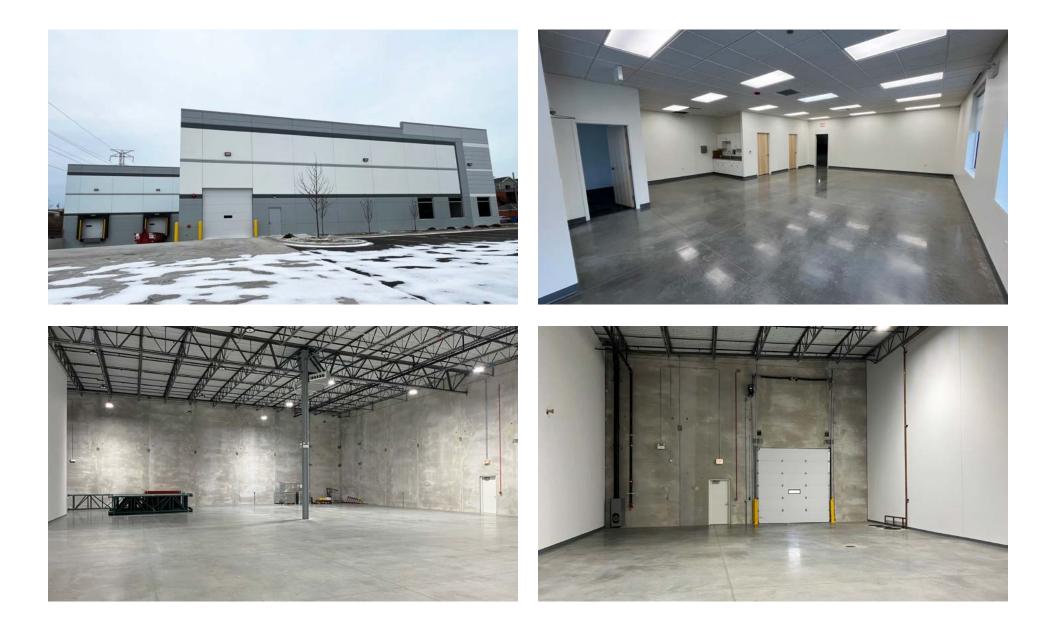

# 602 SOUTH MAPLEWOOD AVENUE

Chicago, IL

# PROPERTY OVERVIEW



#### **Property Features**

- Total Building Size: 22,250 SF
- Available Unit Size: 12,067 SF
- Spec Office: 1,572 SF
- Year Built: 2024
- Clear Height: 24'
- Exterior Dock (9'x10'): 1
- Drive-in Door (12'x14'): 1
- Car Parking: 16 stalls
- Lighting: LED
- Lease Rate: Subject to Offer



Chicago, IL

## PROPERTY PHOTOS



## **602 SOUTH MAPLEWOOD AVENUE**





- 2.5 Miles to I-290/I-90 Interchange
- 2.9 Miles to Union Station

• 3.5 Miles to Downtown Chicago

• 7.9 Miles to Midway Airport

- 11.3 Miles to Kennedy Expressway
- 23.1 Miles to O'Hare Airport

Ryan Klink Managing Director +1 847 518 3211 ryan.klink@cushwake.com Sean Henrick Vice Chair +1 847 518 3215 sean.henrick@cushwake.com

©2025 Cushman & Wakefield. All rights reserved. The information contained in this communication is strictly confidential. This information has been obtained from sources believed to be reliable but has not been verified. NO WARRANTY OR REPRESENTATION, EXPRESS OR IMPLIED, IS MADE AS TO THE CONDITION OF THE PROPERTY (OR PROPERTIES) REFERENCED HEREIN OR AS TO THE ACCURACY OR COMPLETENESS OF THE INFORMATION CONTAINED HEREIN,