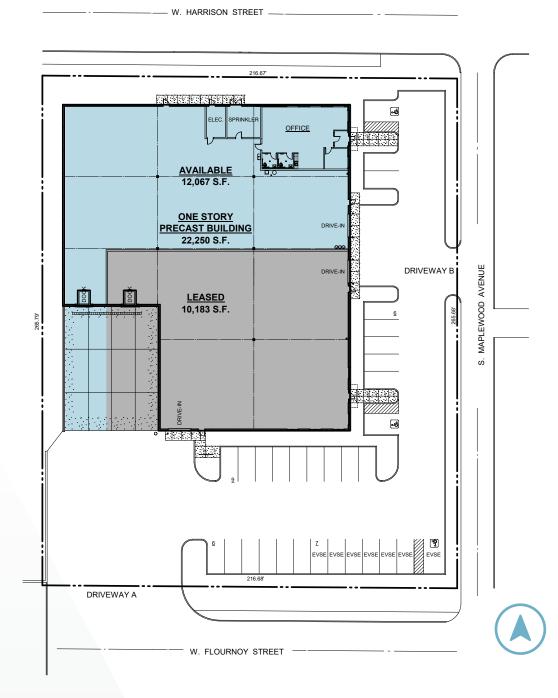

#### **Property Features**

- Total Building Size: 22,250 SF
- Available Unit Size: 12,067 SF
- Spec Office: 1,572 SF
- Year Built: 2024
- Clear Height: 24'
- Exterior Dock (9'x10'): 1
- Drive-in Door (12'x14'): 1
- Car Parking: 16 stalls
- Lighting: LED
- Lease Rate: Subject to Offer