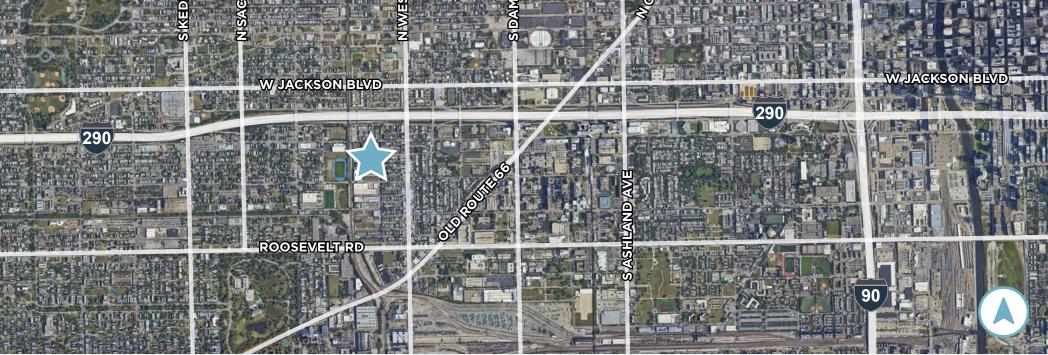

## **602 SOUTH MAPLEWOOD AVENUE**

- 2.5 Miles to I-290/I-90 Interchange
- 2.9 Miles to Union Station

• 3.5 Miles to Downtown Chicago

• 7.9 Miles to Midway Airport

- 11.3 Miles to Kennedy Expressway
- 23.1 Miles to O'Hare Airport