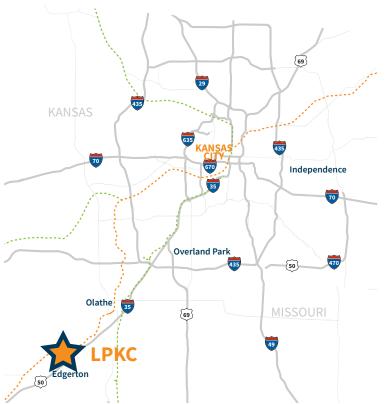

## Centrally & Strategically Located

### Overview

**INLAND PORT IX** 

NorthPoint Development is constructing a  $\pm 1,006,016$  square foot, state-of-the-art distribution center at Logistics Park Kansas City (LPKC). Located in Edgerton, Kansas, a suburb southwest of Kansas City, LPKC is a 3,000+ acre master-planned development that will be served by BNSF Railway's newest intermodal facility.