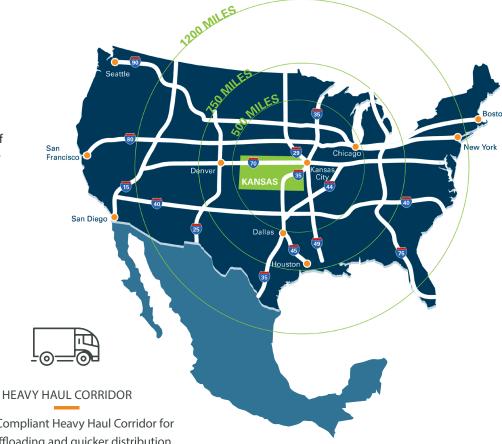

STRATEGICALLY LOCATED

Immediate access to I-35 and minutes from CTPAT Compliant Heavy Haul Corridor for the I-435 loop. faster offloading and quicker distribution.

#### REDUCE TRANSPORTATION COSTS

Improve supply chain performance and efficiencies through reduced drayage costs.

SIZABLE LABOR POOL

Capable of supporting distribution and warehousing operations.

**BNSF INTERMODAL** 