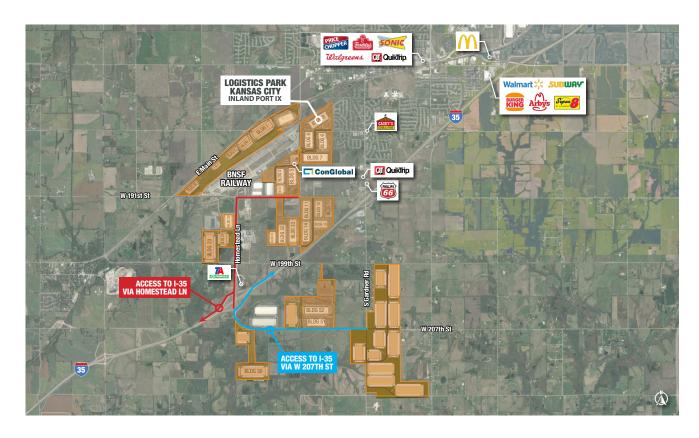

Inland Port IX, located near the northeast corner of 183rd Street and Waverly Road, can accommodate manufacturing, warehouse and distribution tenants of varying size. Inland Port IX is located near the entrance of BNSF's intermodal facility, which offers access to international and domestic container service along with heavy haul corridor access.

STRATEGICALLY LOCATED

Immediate access to I-35 and minutes from CTPAT Compliant Heavy Haul Corridor for the I-435 loop. faster offloading and quicker distribution.

Immediate access to BNSF Railway's Transcontinental main line.

**CONGLOBAL** 

On site yard management solutions, including ground movement, container and chassis storage and mainenance. US customs borded facility.