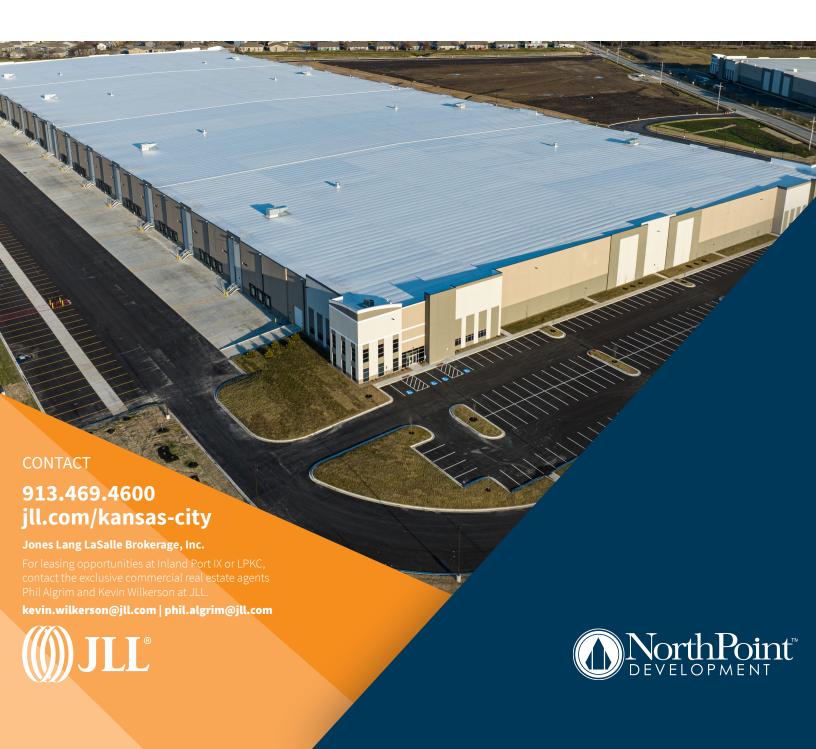

### Overview

**INLAND PORT IX** 

NorthPoint Development is constructing a  $\pm 1,006,016$  square foot, state-of-the-art distribution center at Logistics Park Kansas City (LPKC). Located in Edgerton, Kansas, a suburb southwest of Kansas City, LPKC is a 3,000+ acre master-planned development that will be served by BNSF Railway's newest intermodal facility.

Inland Port IX, located near the northeast corner of 183rd Street and Waverly Road, can accommodate manufacturing, warehouse and distribution tenants of varying size. Inland Port IX is located near the entrance of BNSF's intermodal facility, which offers access to international and domestic container service along with heavy haul corridor access.