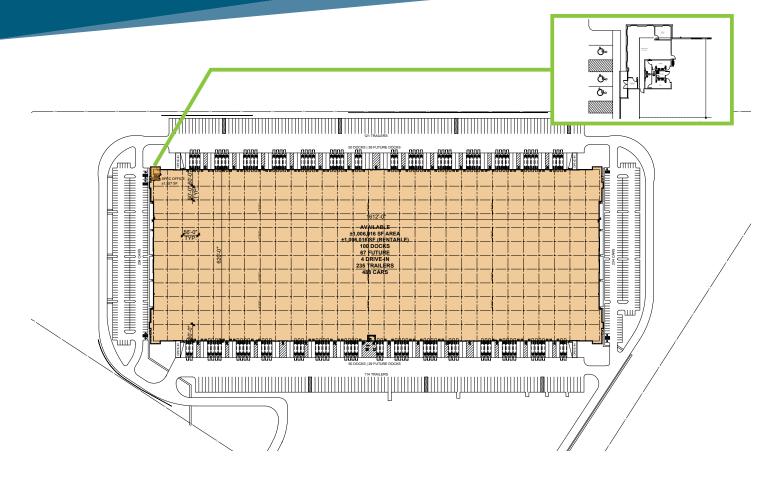

# Specifications

INI AND PORT IX

| Building Size               | ± 1,006,016 SF                                          |
|-----------------------------|---------------------------------------------------------|
| Availability / Divisibility | ± 1,006,016 SF / down to ±300,000 SF                    |
| Office Space                | ± 1,527 SF                                              |
| Construction                | Concrete Tilt-up                                        |
| Clear Height                | 40'                                                     |
| Floor                       | 7" Concrete Slab Unreinforced                           |
| Bay Spacing                 | 56' x 50'                                               |
| Speed Bay                   | 56' x 60'                                               |
| Fire Protection             | ESFR                                                    |
| Loading                     | 100 Dock doors (Expandable to 167);<br>4 Drive-in doors |
| Truck Court                 | 190' with trailer storage                               |
| Trailer Storage             | ± 235 Stalls (Expandable)                               |
|                             |                                                         |

| Electric Service  | 4,000 Amps 480 Volt 3 Phase 4 Wire |
|-------------------|------------------------------------|
| Lighting          | LED                                |
| Heat              | High E Gas Fired MAU's             |
| Parking           | ± 489 Stalls (Expandable)          |
| Zoning            | Logistics Park                     |
| Delivery          | Q4 2023                            |
| Water             | JC WD 7                            |
| Sewer             | Edgerton - New Treatment Facility  |
| Electricity       | Evergy                             |
| Gas               | Kansas Gas Energy                  |
| Fire Protection   | JC-1                               |
| Intermodal Access | ± 2.5 Miles to BNSF Gate           |
| I-35              | ± 4 Miles                          |