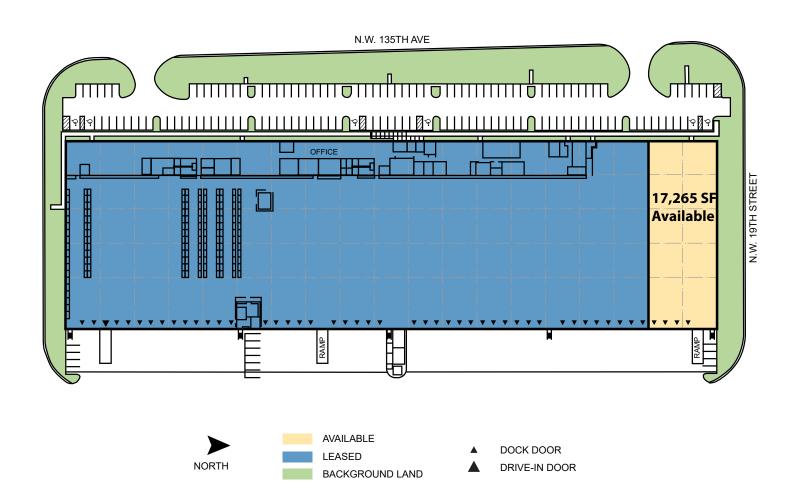

# 17,265 SF

Industrial Space For Lease

### **FACILITY**

- 17,265 SF total
- 15,538 SF warehouse / 1,727 SF office
- 28' clear height
- · 4 docks, 1 ramp
- 1.20/1,000 parking ratio
- Available Immediately