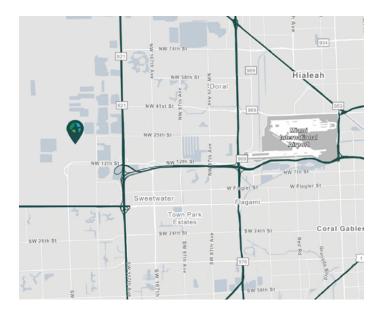

### LOCATION

- Located in the Miami Airport market adjacent to Dolphin Expressway and the Florida Turnpike
- Easy access to Miami International Airport and PortMiami