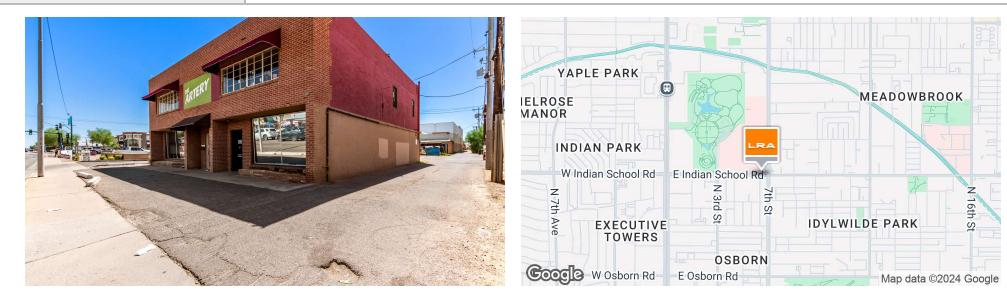

## 623 E. Indian School Rd.

623 E. Indian School Rd. | Phoenix , AZ 85012

#### **PROPERTY OVERVIEW**

This unique two story brick building is directly across from the VA hospital, with street frontage directly along Indian School Rd, and nearby access to the I-10 and SR 51. With heavy traffic counts, great street visibility, and good opportunity for signage, it's the perfect Midtown location for any professional retail/ office use.

#### **PROPERTY HIGHLIGHTS**

- Great street visibility and frontage along Indian School Rd.
- Good opportunity for signage
- Heavy traffic counts
- Nearby access to the I-10 and SR-51
- Directly across from Carl T. Hayden Veteran's Hospital