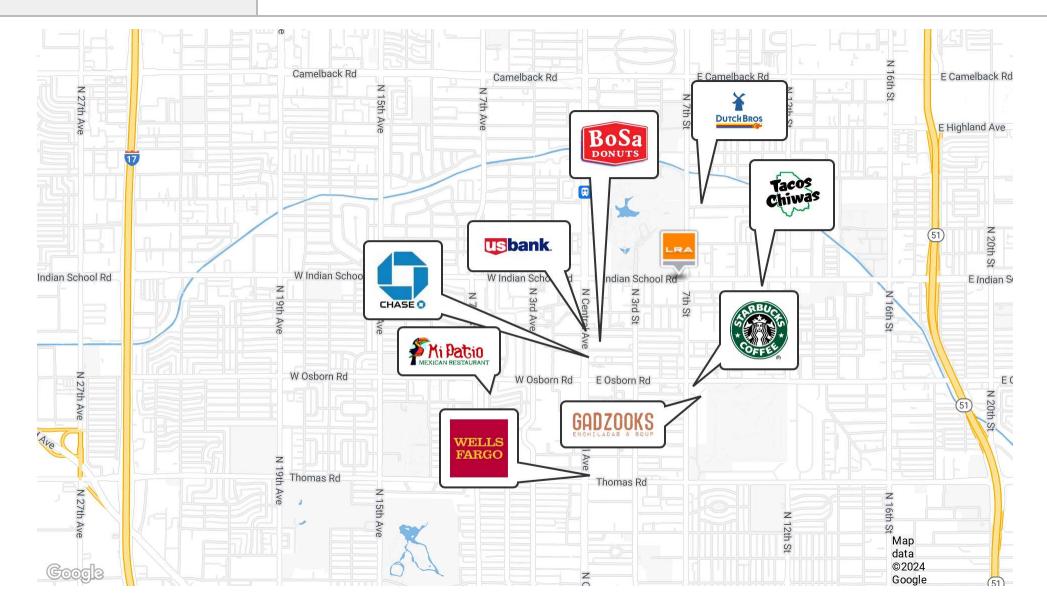

## 623 E. Indian School Rd.

623 E. Indian School Rd. | Phoenix , AZ 85012

| POPULATION           | 0.3 MILES | 0.5 MILES | 1 MILE    |  |
|----------------------|-----------|-----------|-----------|--|
| Total Population     | 1,422     | 3,911     | 21,753    |  |
| Average Age          | 38        | 39        | 38        |  |
| Average Age (Male)   | 39        | 39        | 39        |  |
| Average Age (Female) | 38        | 38        | 38        |  |
|                      |           |           |           |  |
| HOUSEHOLDS & INCOME  | 0.3 MILES | 0.5 MILES | 1 MILE    |  |
| Total Households     | 754       | 2,057     | 11,734    |  |
| # of Persons per HH  | 1.9       | 1.9       | 1.9       |  |
| Average HH Income    | \$108,430 | \$99,046  | \$84,766  |  |
|                      |           |           |           |  |
| Average House Value  | \$460,580 | \$471,425 | \$497,842 |  |

Demographics data derived from AlphaMap

www.lrarealestate.com