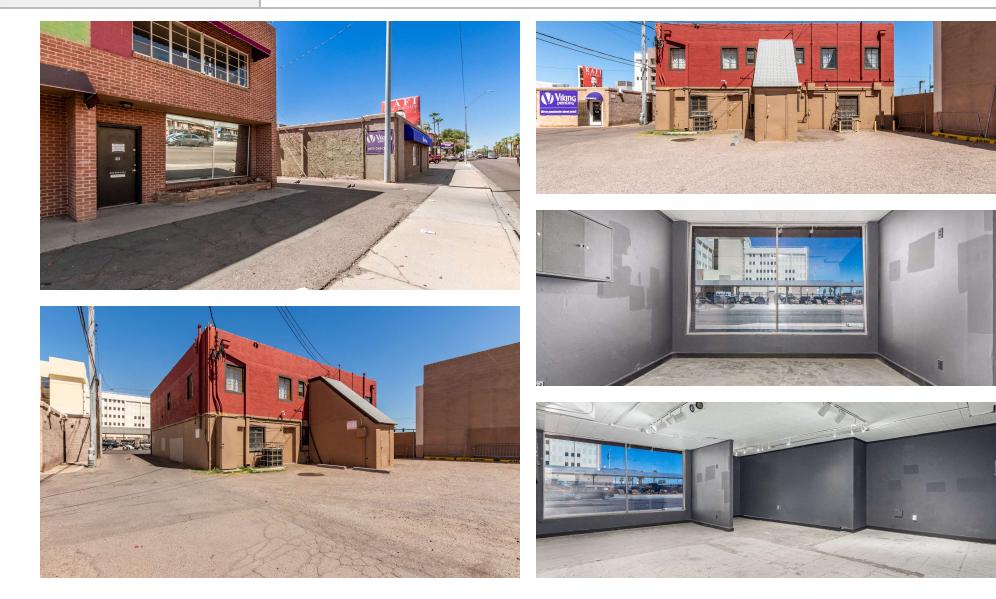

#### **PROPERTY OVERVIEW**

This unique two story brick building is directly across from the VA hospital, with street frontage directly along Indian School Rd, and nearby access to the I-10 and SR 51. With heavy traffic counts, great street visibility, and good opportunity for signage, it's the perfect Midtown location for any professional retail/ office use.

#### **PROPERTY HIGHLIGHTS**

- Great street visibility and frontage along Indian School Rd.
- Good opportunity for signage
- Heavy traffic counts
- Nearby access to the I-10 and SR-51
- Directly across from Carl T. Hayden Veteran's Hospital