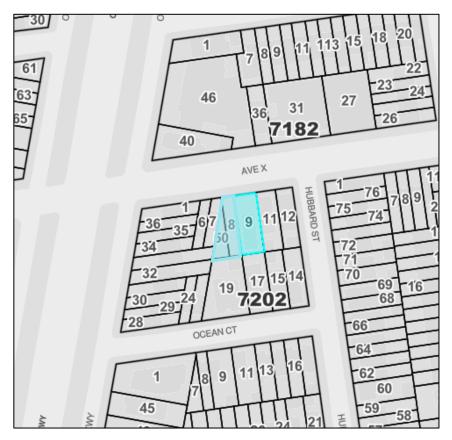

#### **OFFERING**

| Address      | 522 Avenue X       |
|--------------|--------------------|
| City         | Brooklyn, NY 11235 |
| Neighborhood | Sheepshead Bay     |
| Block/Lot    | 07202-0009, 8, 50  |
| Туре         | Development Site   |

#### **PROPERTY**

| Lot Dimensions | $60 \text{ft} \times 109.59 \text{ft}$ |
|----------------|----------------------------------------|
| Lot SF         | 7,334 SF                               |
| Building SF    | Vacant Lot                             |
| Occupancy      | Vacant                                 |
| RE Taxes       | \$6,340 (1B)                           |