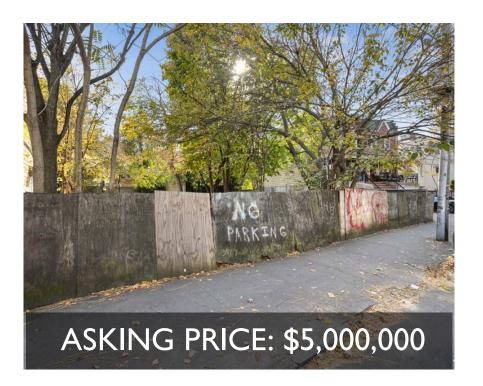

# PROPERTY SUMMARY

#### **OFFERING**

| Address      | 522 Avenue X       |
|--------------|--------------------|
| City         | Brooklyn, NY 11235 |
| Neighborhood | Sheepshead Bay     |
| Block/Lot    | 07202-0009, 8, 50  |
| Туре         | Development Site   |

#### **PROPERTY**

| Lot Dimensions | $60 \text{ft} \times 109.59 \text{ft}$ |
|----------------|----------------------------------------|
| Lot SF         | 7,334 SF                               |
| Building SF    | Vacant Lot                             |
| Occupancy      | Vacant                                 |
| RE Taxes       | \$6,340 (1B)                           |