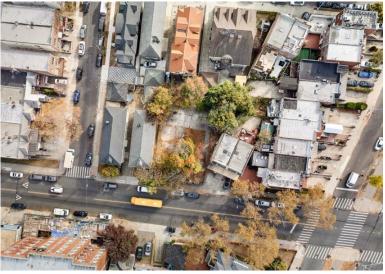

|
|---------------|----------------------|
| FAR           | 0.75 (2.00 Facility) |
| Buildable     | 5,500.56 BSF         |
| Max Buildable | 14,668.16 BSF w/     |
|               | Facility             |





Roni Yaghoobzar
516.469.0773
roni@safdierealtygroup.com



### **PROPERTY**

# **HIGHLIGHTS**

1

#### **LOCATION**

- Located in the Sheepshead Bay neighborhood of the Brooklyn
- Located between Ocean Pkwy & Hubbard S

2

#### **PROPERTY**

- 60ft x 109.59ft Lot
- 89ft width in rear of lot
- Vacant Lot

3

#### **ZONING**

- R4/OP Zoning
- 5,500.56 BSF as of right
- 14,668.16 BSF Max BSF

4

#### **TRANSPORTION**

- Steps from F & Q Train
- Blocks from Ocean Pkwy, Coney Island Ave, & Belt Pkwy



Roni Yaghoobzar

516.469.0773

roni@safdierealtygroup.com



# **AERIAL IMAGES**









Roni Yaghoobzar
516.469.0773
roni@safdierealtygroup.com



# MAPS & TRANSPORTATION





12 minute (0.5 miles) walk to



14 minute (0.6 miles) walk to Q



18 minute (0.8 miles) walk to N



Roni Yaghoobzar

516.469.0773

roni@safdierealtygroup.com





### **EXCLUSIVE AGENT:**

Roni Yaghoobzar | 516.469.0773 |

roni@safdierealtygroup.com



#### 154 STANTON ST, NEW YORK, NY 10002 | SAFDIEREALTYGROUP.COM

The information provided herein has either been given to us by the owner of the property or was obtained from sources we deem reliable. We do not guarantee the accuracy of any information. All zoning, existing square feet of buildings, available buildable square feet, permitted uses or any other information provided herein must be independently verified. The value of any real estate