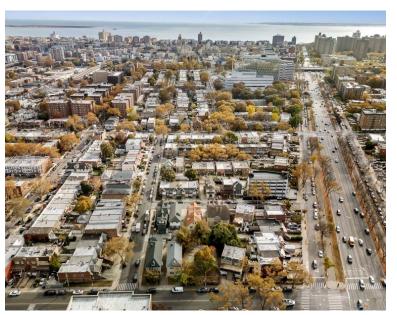

---------------|----------------------|
| FAR           | 0.75 (2.00 Facility) |
| Buildable     | 5,500.56 BSF         |
| Max Buildable | 14,668.16 BSF w/     |
|               | Facility             |





Roni Yaghoobzar
516.469.0773
roni@safdierealtygroup.com



### **PROPERTY**

# **HIGHLIGHTS**

1

#### **LOCATION**

- Located in the Sheepshead Bay neighborhood of the Brooklyn
- Located between Ocean Pkwy & Hubbard S

2

#### **PROPERTY**

- 60ft x 109.59ft Lot
- 89ft width in rear of lot
- Vacant Lot

3

#### **ZONING**

- R4/OP Zoning
- 5,500.56 BSF as of right
- 14,668.16 BSF Max BSF

4

#### **TRANSPORTION**

- Steps from F & Q Train
- Blocks from Ocean Pkwy, Coney Island Ave, & Belt Pkwy



Roni Yaghoobzar

516.469.0773

roni@safdierealtygroup.com



# **AERIAL IMAGES**









Roni Yaghoobzar
516.469.0773
roni@safdierealtygroup.com



# MAPS & TRANSPORTATION





12 minute (0.5 miles) walk to



14 minute (0.6 miles) walk to Q



18 minute (0.8 miles) walk to N



Roni Yaghoobzar

516.469.0773

roni@safdierealtygroup.com





### **EXCLUSIVE AGENT:**

Roni Yaghoobzar | 516.469.0773 |

roni@safdierealtygroup.com



#### 154 STANTON ST, NEW YORK, NY 10002 | SAFDIEREALTYGROUP.COM

The information provided herein has either been given to us by the owner of the property or was obtained from sources we deem reliable. We do not guarantee the accuracy of any information. All zoning, existing square feet of buildings, available buildable square feet, permitted uses or any other information provided herein must be independently verified. The value of any real estate inv