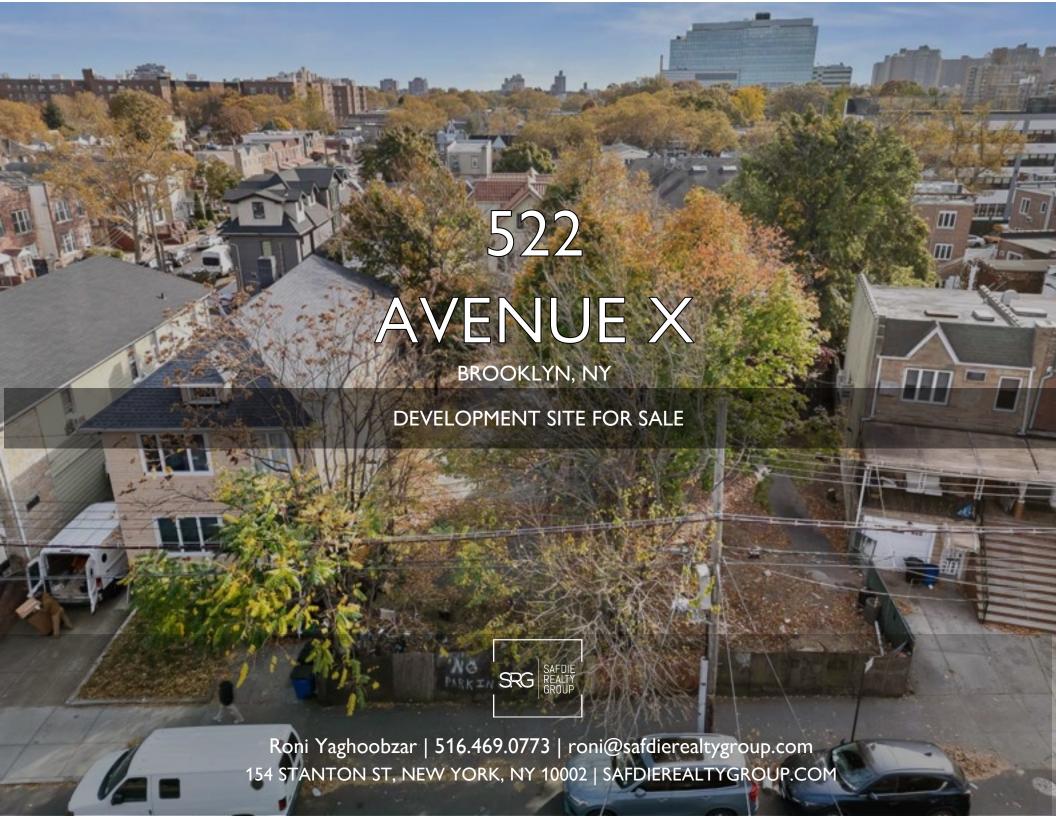

# PROPERTY SUMMARY

#### **OFFERING**

| Address      | 522 Avenue X       |
|--------------|--------------------|
| City         | Brooklyn, NY 11235 |
| Neighborhood | Sheepshead Bay     |
| Block/Lot    | 07202-0009, 8, 50  |
| Туре         | Development Site   |

#### **PROPERTY**

| Lot Dimensions | $60 \text{ft} \times 109.59 \text{ft}$ |
|----------------|----------------------------------------|
| Lot SF         | 7,334 SF                               |
| Building SF    | Vacant Lot                             |
| Occupancy      | Vacant                                 |
| RE Taxes       | \$6,340 (1B)                           |

#### **ZONING**

| Zoning        | R4/OP                |
|---------------|----------------------|
| FAR           | 0.75 (2.00 Facility) |
| Buildable     | 5,500.56 BSF         |
| Max Buildable | 14,668.16 BSF w/     |
|               | Facility             |