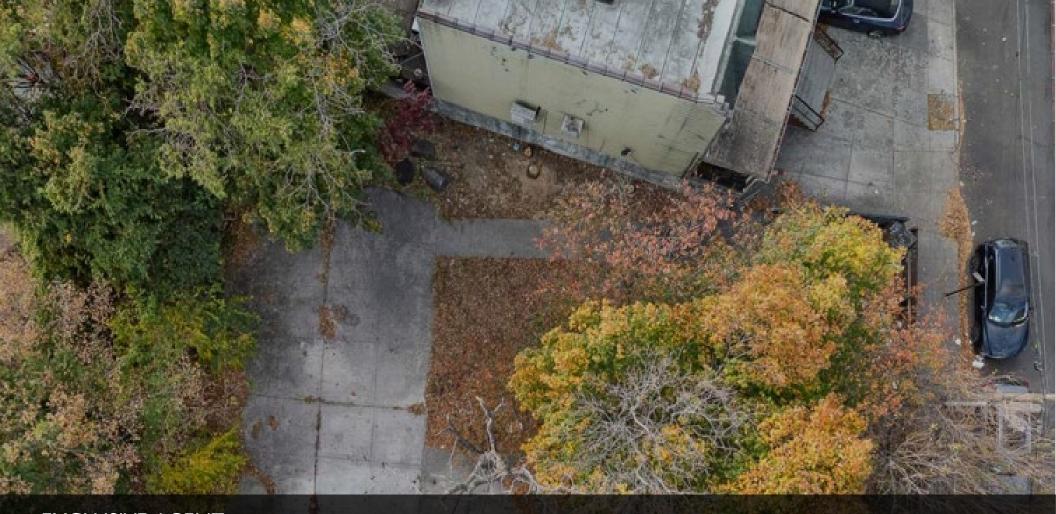

#### **PROPERTY**

| Lot Dimensions | $60 \text{ft} \times 109.59 \text{ft}$ |
|----------------|----------------------------------------|
| Lot SF         | 7,334 SF                               |
| Building SF    | Vacant Lot                             |
| Occupancy      | Vacant                                 |
| RE Taxes       | \$6,340 (1B)                           |

#### **PROPERTY**

- 60ft x 109.59ft Lot
- 89ft width in rear of lot
- Vacant Lot

3