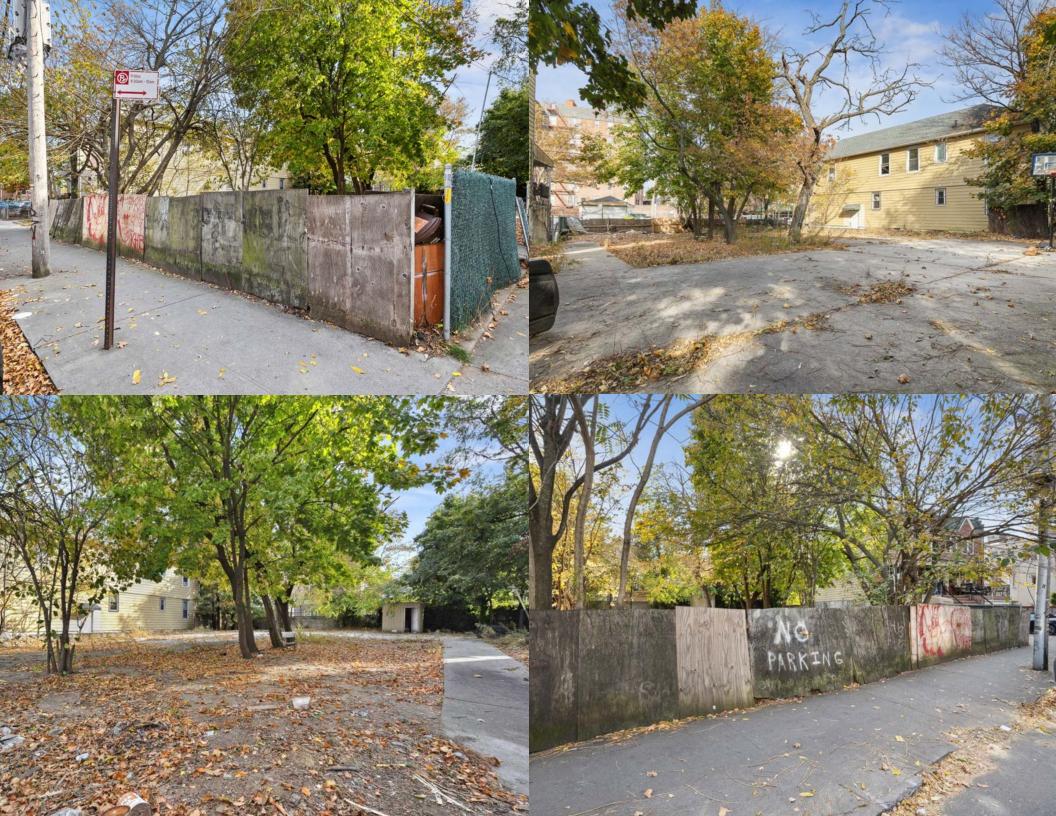

# PROPERTY SUMMARY

#### **OFFERING**

| Address      | 522 Avenue X       |
|--------------|--------------------|
| City         | Brooklyn, NY 11235 |
| Neighborhood | Sheepshead Bay     |
| Block/Lot    | 07202-0009, 8, 50  |
| Туре         | Development Site   |

#### **PROPERTY**

| Lot Dimensions | $60 \text{ft} \times 109.59 \text{ft}$ |
|----------------|----------------------------------------|
| Lot SF         | 7,334 SF                               |
| Building SF    | Vacant Lot                             |
| Occupancy      | Vacant                                 |
| RE Taxes       | \$6,340 (1B)                           |

#### **ZONING**

| Zoning        | R4/OP                |
|---------------|----------------------|
| FAR           | 0.75 (2.00 Facility) |
| Buildabl