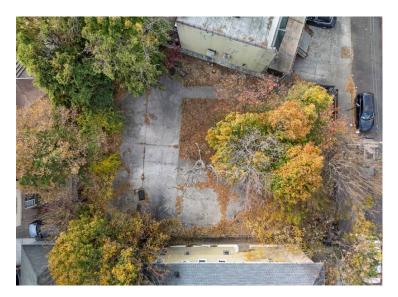

|
|---------------|----------------------|
| FAR           | 0.75 (2.00 Facility) |
| Buildable     | 5,500.56 BSF         |
| Max Buildable | 14,668.16 BSF w/     |
|               | Facility             |





Roni Yaghoobzar
516.469.0773
roni@safdierealtygroup.com



### **PROPERTY**

# **HIGHLIGHTS**

1

#### **LOCATION**

- Located in the Sheepshead Bay neighborhood of the Brooklyn
- Located between Ocean Pkwy & Hubbard S

2

#### **PROPERTY**

- 60ft x 109.59ft Lot
- 89ft width in rear of lot
- Vacant Lot

3

#### **ZONING**

- R4/OP Zoning
- 5,500.56 BSF as of right
- 14,668.16 BSF Max BSF

4

#### **TRANSPORTION**

- Steps from F & Q Train
- Blocks from Ocean Pkwy, Coney Island Ave, & Belt Pkwy



Roni Yaghoobzar

516.469.0773

roni@safdierealtygroup.com



# **AERIAL IMAGES**









Roni Yaghoobzar
516.469.0773
roni@safdierealtygroup.com



# MAPS & TRANSPORTATION





12 minute (0.5 miles) walk to



14 minute (0.6 miles) walk to Q



18 minute (0.8 miles) walk to N



Roni Yaghoobzar

516.469.0773

roni@safdierealtygroup.com





### **EXCLUSIVE AGENT:**

Roni Yaghoobzar | 516.469.0773 |

roni@safdierealtygroup.com



#### 154 STANTON ST, NEW YORK, NY 10002 | SAFDIEREALTYGROUP.COM

The information provided herein has either been given to us by the owner of the property or was obtained from sources we deem reliable. We do not guarantee the accuracy of any information. All zoning, existing square feet of buildings, available buildable square feet, permitted uses or any other information provided herein must be independently verified. The value of any real esta