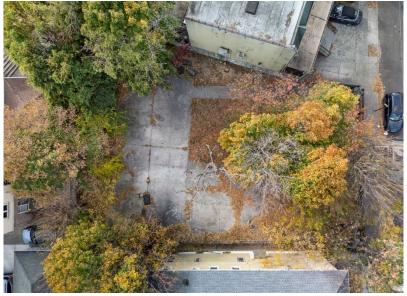

| City         | Brooklyn, NY 11235 |
| Neighborhood | Sheepshead Bay     |
| Block/Lot    | 07202-0009, 8, 50  |
| Туре         | Development Site   |

#### **PROPERTY**

| Lot Dimensions | $60 \text{ft} \times 109.59 \text{ft}$ |
|----------------|----------------------------------------|
| Lot SF         | 7,334 SF                               |
| Building SF    | Vacant Lot                             |
| Occupancy      | Vacant                                 |
| RE Taxes       | \$6,340 (1B)                           |

#### **ZONING**

| Zoning        | R4/OP                |
|---------------|----------------------|
| FAR           | 0.75 (2.00 Facility) |
| Buildable     | 5,500.56 BSF         |
| Max Buildable | 14,668.16 BSF w/     |
|               | Facility             |





Roni Yaghoobzar
516.469.0773
roni@safdierealtygroup.com



### **PROPERTY**

# **HIGHLIGHTS**

1

#### **LOCATION**

- Located in the Sheepshead Bay neighborhood of the Brooklyn
- Located between Ocean Pkwy & Hubbard S

2

#### **PROPERTY**

- 60ft x 109.59ft Lot
- 89ft width in rear of lot
- Vacant Lot

3

#### **ZONING**

- R4/OP Zoning
- 5,500.56 BSF as of right
- 14,668.16 BSF Max BSF

4

#### **TRANSPORTION**

- Steps from F & Q Train
- Blocks from Ocean Pkwy, Coney Island Ave, & Belt Pkwy



Roni Yaghoobzar

516.469.0773

roni@safdierealtygroup.com



# **AERIAL IMAGES**









Roni Yaghoobzar
516.469.0773
roni@safdierealtygroup.com



# MAPS & TRANSPORTATION





12 minute (0.5 miles) walk to



14 minute (0.6 miles) walk to Q



18 minute (0.8 miles) walk to N



Roni Yaghoobza