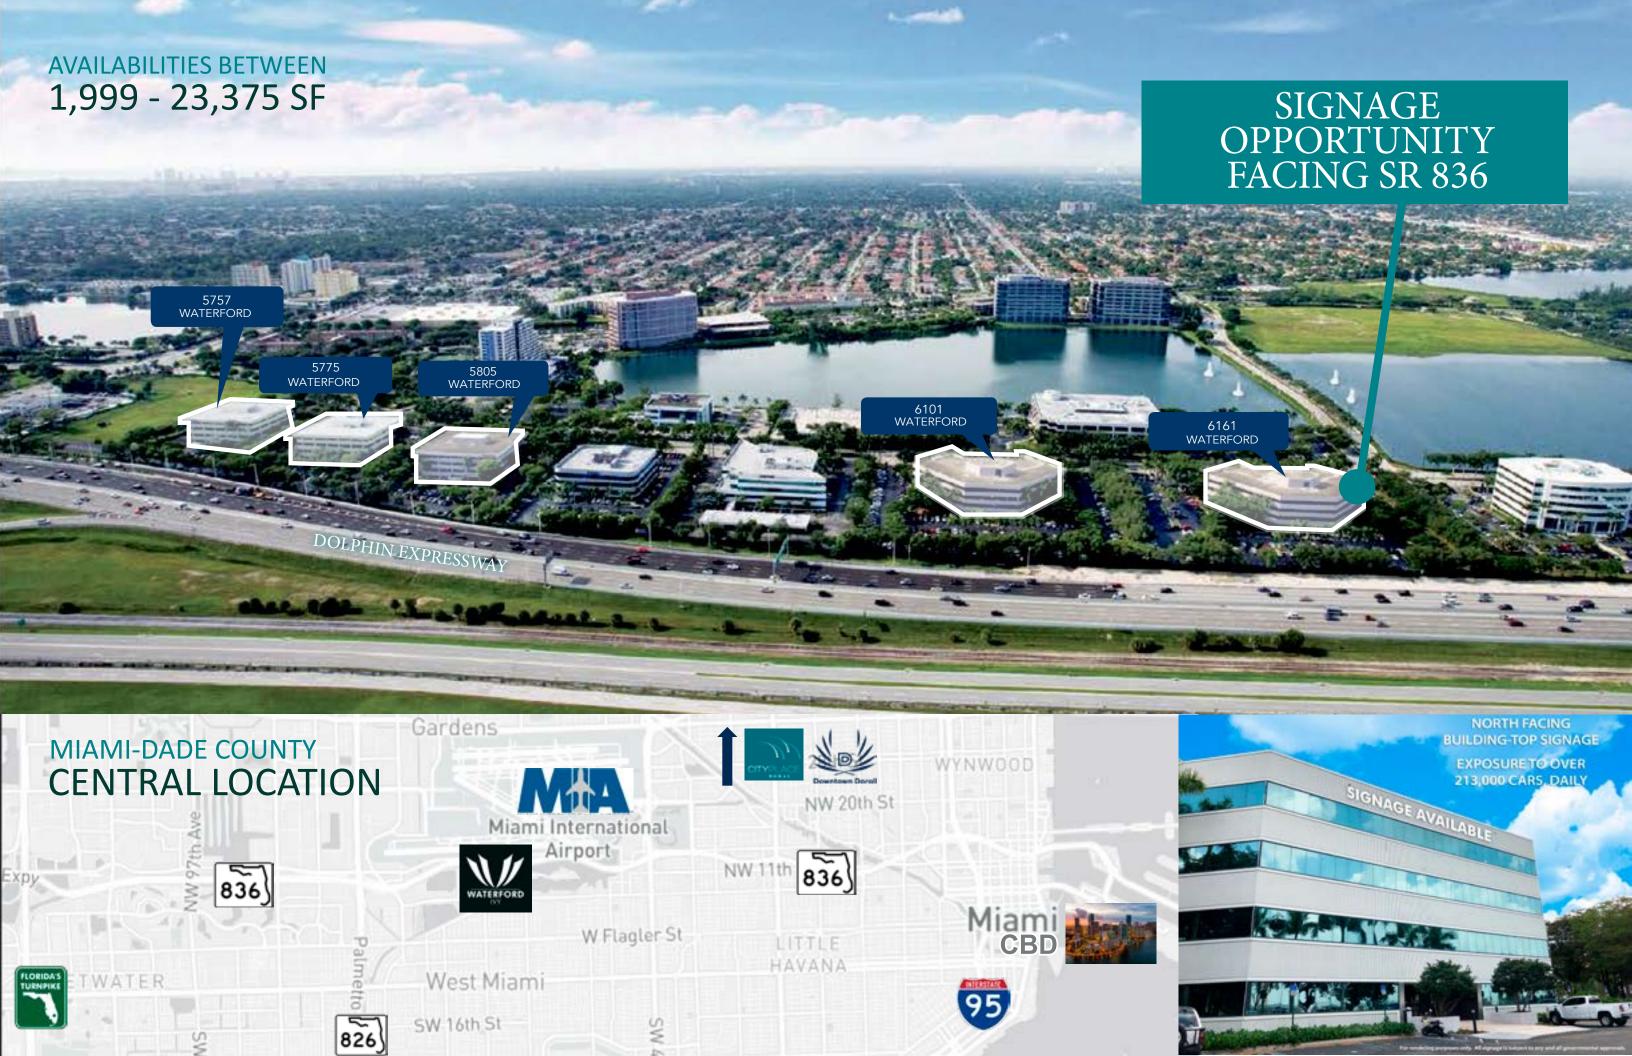

## PROPERTY HIGHLIGHTS OVERVIEW

1,750 - 23,400 SF of Office Space

5/1000 Unreserved Parking at No Charge

Building & Monument Signage Available

On-Site Management, Leasing and 24-Hour Roving Security

Over 6 Major Hotels within Waterford Park including Hilton, Pullman Hotel, Hyatt House & Homewood Suites

Close Proximity to Sammi's Cafe as well as Tenant Conference and Wellness Facilities

**BUILDING & MONUMENT SIGNAGE AVAILABLE** 