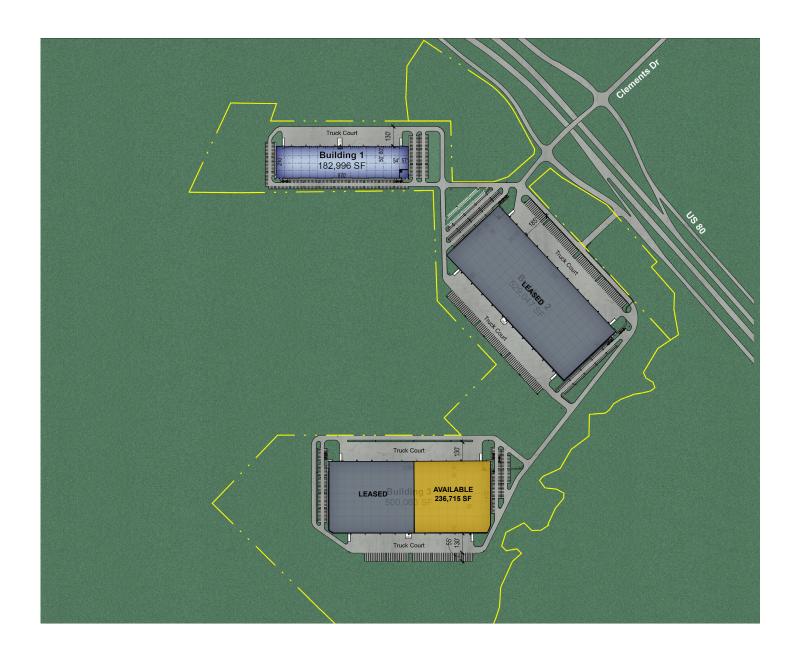

## Exeter Logistics East - Building 3

13871 E US Highway 80 Frontage, Forney, TX 75126

Building Size: 500,063 SF | 236,715 SF of Industrial Space Available

## Exeter Logistics East - Building 3

13871 E US Highway 80 Frontage, Forney, TX 75126

Building Size: 500,063 SF | Building Availability: 236,715 SF

## **Building Specifications**

- 500,063 SF concrete tilt-up building
- 236,715 SF Premises available
- 3,255 SF of office space
- 36' clear height
- Cross-dock configuration
- 31 trailer parking spaces (12' x 55')
- 101 parking spaces provided
- 49 dock-high overhead doors (9' x 10')
- 2 drive-in ramped doors (14' x 16')
- 18 levelers (installed per every 3rd door mechanical 6' x 8' -45,000 lbs)
- 130' north concrete truck court and 185' south concrete truck court with trailer storage
- 50' x 56' column spacing with 60' x 56' loading dock bays
- ESFR K 22.4 system with a minimum of 40 PSI
- LED high bay 30' FC avg with 15' whips
- 2,000A; 277/480V, 3-Phase power expandable to 8,000A