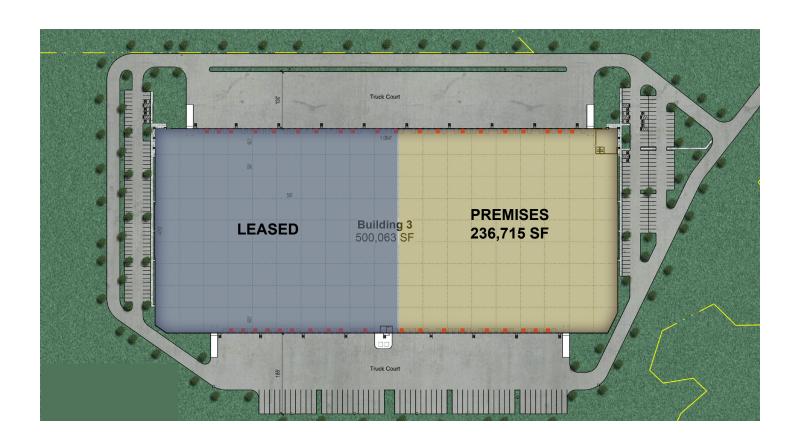

## **Building Specifications**

- 500,063 SF concrete tilt-up building
- 236,715 SF Premises available
- 3,255 SF of office space
- 36' clear height
- Cross-dock configuration
- 31 trailer parking spaces (12' x 55')
- 101 parking spaces provided
- 49 dock-high overhead doors (9' x 10')
- 2 drive-in ramped doors (14' x 16')
- 18 levelers (installed per every 3rd door mechanical 6' x 8' -45,000 lbs)
- 130' north concrete truck court and 185' south concrete truck court with trailer storage
- 50' x 56' column spacing with 60' x 56' loading dock bays
- ESFR K 22.4 system with a minimum of 40 PSI
- LED high bay 30' FC avg with 15' whips
- 2,000A; 277/480V, 3-Phase power expandable to 8,000A