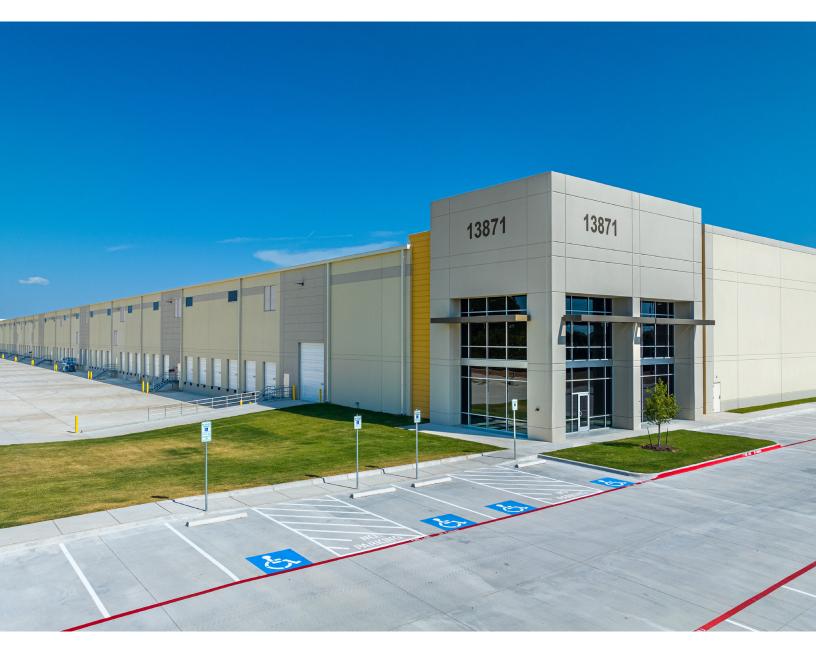

## Exeter Logistics East - Building 3

13871 E US Highway 80 Frontage, Forney, TX 75126

Building Size: 500,063 SF | 236,715 SF of Industrial Space Available

## Exeter Logistics East - Building 3

13871 E US Highway 80 Frontage, Forney, TX 75126

Building Size: 500,063 SF | Building Availability: 236,715 SF

## **Building Specifications**

- 500,063 SF concrete tilt-up building
- 236,715 SF Premises available
- 3,255 SF of office space
- 36' clear height
- Cross-dock configuration
- 31 trailer parking spaces (12' x 55')
- 101 parking spaces provided
- 49 dock-high overhead doors (9' x 10')
- 2 drive-in ramped doors (14' x 16')
- 18 levelers (installed per every 3rd door mechanical 6' x 8' -45,000 lbs)
- 130' north concrete truck court and 185' south concrete truck court with trailer storage
- 50' x 56' column spacing with 60' x 56' loading dock bays
- ESFR K 22.4 system with a minimum of 40 PSI
- LED high bay 30' FC avg with 15' whips
- 2,000A; 277/480V, 3-Phase power expandable to 8,000A