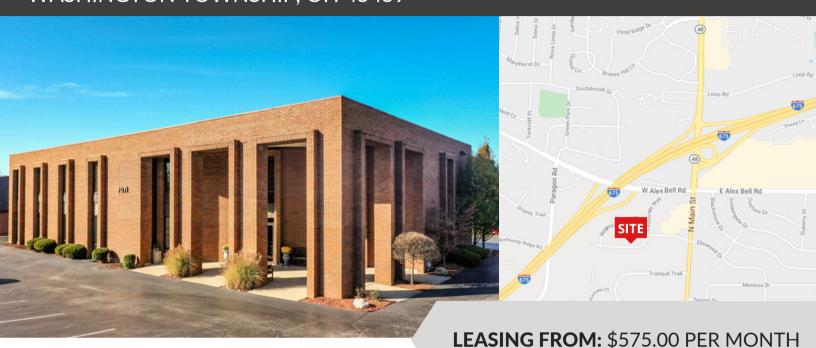

## 7071 CORPORATE WAY WASHINGTON TOWNSHIP, OH 45459

#### PROPERTY DESCRIPTION

Conveniently located at Route 48 and Alex Bell Rd, minutes to I-675. Rarely available, spacious office suites available for lease. Flooded with an abundance of natural light. The building has undergone recent updates including new lobby furniture. Full-service rent with all utilities included!

#### **AVAILABLE SUITES**

| Suite#      | Approx. SF | Lease Rate     | Available |
|-------------|------------|----------------|-----------|
| <b>2</b> 02 | 372 SF     | \$575.00/month | 1/1/2025  |
| <b>2</b> 07 | 833 SF     | \$995.00/month | 2/1/2025  |