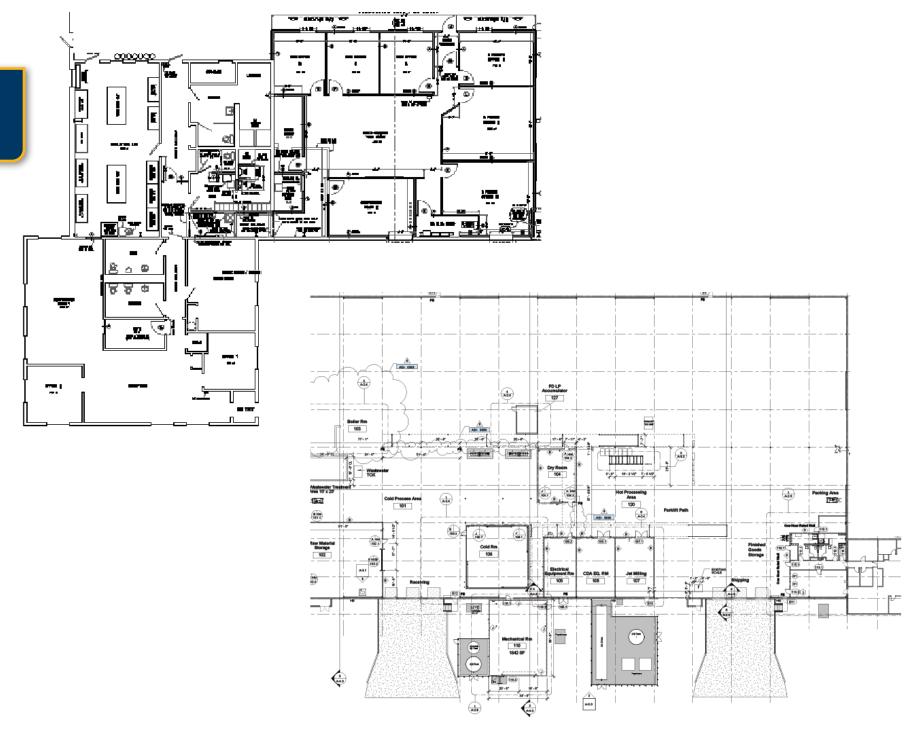

# 3000 Calapooia St SW, Albany, OR 97322

- · Located on a 5 acre site just outside Albany, between 99E and I-5
- Manufacturing / distribution facility with a production / warehouse space with H4 occupancy, office space, lab space, and a 1,680 SF walk-in freezer
- · Heavy industrial zoning

# DAN SLEVIN

Senior Vice President | Licensed in OR 503-260-1833 | dan@capacitycommercial.com

| PROPERTY DETAILS            |                                    |  |
|-----------------------------|------------------------------------|--|
| Total SF                    | ± 75,000 SF                        |  |
| Site Area                   | 5 AC                               |  |
| Production/<br>Warehouse SF | ± 70,000 SF (H4 Occupancy)         |  |
| Office SF                   | ± 5,000 SF                         |  |
| Lab SF                      | 670 SF                             |  |
| Walk-In Freezer             | 1,680 SF                           |  |
| Dock Loading                | Six (6) Dock Doors (with Levelers) |  |
| Grade Loading               | One (1) Oversized Grade Door       |  |
| Clear Height                | 24'-30'                            |  |
| Zoning                      | Heavy Industrial                   |  |
| Sale Price                  | \$6,375,000                        |  |
| Lease Rate                  | \$0.75 / SF + NNN                  |  |