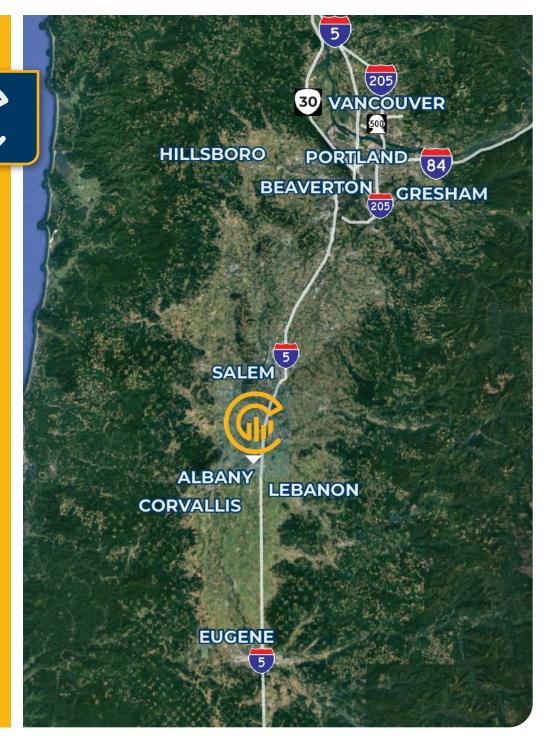

# 3000 Calapooia St SW, Albany, OR 97322

- · Located on a 5 acre site just outside Albany, between 99E and I-5
- Manufacturing / distribution facility with a production / warehouse space with H4 occupancy, office space, lab space, and a 1,680 SF walk-in freezer
- · Heavy industrial zoning

| DISTANCE TO:              |            |  |
|---------------------------|------------|--|
| Interstate-5              | 5 Miles    |  |
| Salem, OR                 | 27.8 Miles |  |
| Eugene, OR                | 42.7 Miles |  |
| Portland CBD              | 71 Miles   |  |
| PDX International Airport | 82.9 Miles |  |