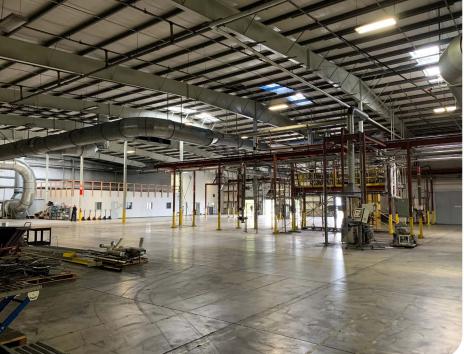

# 3000 Calapooia St SW, Albany, OR 97322

- · Located on a 5 acre site just outside Albany, between 99E and I-5
- Manufacturing / distribution facility with a production / warehouse space with H4 occupancy, office space, lab space, and a 1,680 SF walk-in freezer
- · Heavy industrial zoning

# DAN SLEVIN

Senior Vice President | Licensed in OR 503-260-1833 | dan@capacitycommercial.com

| PROPERTY DETAILS            |                                    |  |
|-----------------------------|------------------------------------|--|
| Total SF                    | ± 75,000 SF                        |  |
| Site Area                   | 5 AC                               |  |
| Production/<br>Warehouse SF | ± 70,000 SF (H4 Occupancy)         |  |
| Office SF                   | ± 5,000 SF                         |  |
| Lab SF                      | 670 SF                             |  |
| Walk-In Freezer             | 1,680 SF                           |  |
| Dock Loading                | Six (6) Dock Doors (with Levelers) |  |
| Grade Loading               | One (1) Oversized Grade Door       |  |
| Clear Height                | 24'-30'                            |  |
| Zoning                      | Heavy Industrial                   |  |
| Sale Price                  | \$6,375,000                        |  |
| Lease Rate                  | \$0.75 / SF + NNN                  |  |