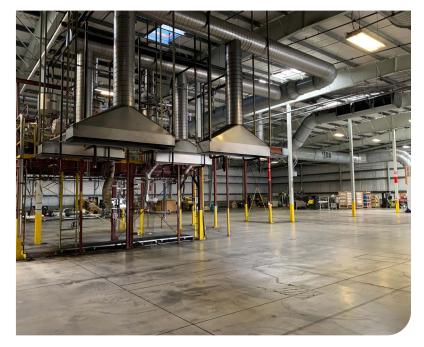

# 3000 Calapooia St SW, Albany, OR 97322

- · Located on a 5 acre site just outside Albany, between 99E and I-5
- Manufacturing / distribution facility with a production / warehouse space with H4 occupancy, office space, lab space, and a 1,680 SF walk-in freezer
- · Heavy industrial zoning

# DAN SLEVIN

Senior Vice President | Licensed in OR 503-260-1833 | dan@capacitycommercial.com

| PROPERTY DETAILS            |                                    |  |
|-----------------------------|------------------------------------|--|
| Total SF                    | ± 75,000 SF                        |  |
| Site Area                   | 5 AC                               |  |
| Production/<br>Warehouse SF | ± 70,000 SF (H4 Occupancy)         |  |
| Office SF                   | ± 5,000 SF                         |  |
| Lab SF                      | 670 SF                             |  |
| Walk-In Freezer             | 1,680 SF                           |  |
| Dock Loading                | Six (6) Dock Doors (with Levelers) |  |
| Grade Loading               | One (1) Oversized Grade Door       |  |
| Clear Height                | 24'-30'                            |  |
| Zoning                      | Heavy Industrial                   |  |
| Sale Price                  | \$6,375,000                        |  |
| Lease Rate                  | \$0.75 / SF + NNN                  |  |