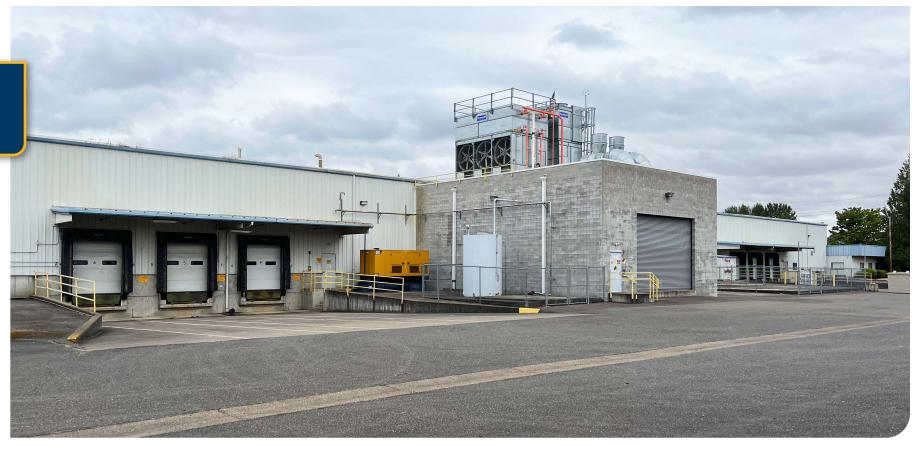

# 3000 Calapooia St SW, Albany, OR 97322

- · Located on a 5 acre site just outside Albany, between 99E and I-5
- Manufacturing / distribution facility with a production / warehouse space with H4 occupancy, office space, lab space, and a 1,680 SF walk-in freezer
- · Heavy industrial zoning

# DAN SLEVIN

Senior Vice President | Licensed in OR 503-260-1833 | dan@capacitycommercial.com

| PROPERTY DETAILS            |                                    |  |
|-----------------------------|------------------------------------|--|
| Total SF                    | ± 75,000 SF                        |  |
| Site Area                   | 5 AC                               |  |
| Production/<br>Warehouse SF | ± 70,000 SF (H4 Occupancy)         |  |
| Office SF                   | ± 5,000 SF                         |  |
| Lab SF                      | 670 SF                             |  |
| Walk-In Freezer             | 1,680 SF                           |  |
| Dock Loading                | Six (6) Dock Doors (with Levelers) |  |
| Grade Loading               | One (1) Oversized Grade Door       |  |
| Clear Height                | 24'-30'                            |  |
| Zoning                      | Heavy Industrial                   |  |
| Sale Price                  | \$6,375,000                        |  |
| Lease Rate                  | \$0.75 / SF + NNN                  |  |