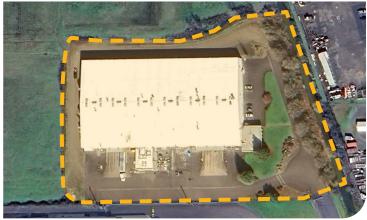

# 3000 Calapooia St SW, Albany, OR 97322

- · Located on a 5 acre site just outside Albany, between 99E and I-5
- Manufacturing / distribution facility with a production / warehouse space with H4 occupancy, office space, lab space, and a 1,680 SF walk-in freezer
- · Heavy industrial zoning

# DAN SLEVIN

Senior Vice President | Licensed in OR 503-260-1833 | dan@capacitycommercial.com

| PROPERTY DETAILS            |                                    |  |
|-----------------------------|------------------------------------|--|
| Total SF                    | ± 75,000 SF                        |  |
| Site Area                   | 5 AC                               |  |
| Production/<br>Warehouse SF | ± 70,000 SF (H4 Occupancy)         |  |
| Office SF                   | ± 5,000 SF                         |  |
| Lab SF                      | 670 SF                             |  |
| Walk-In Freezer             | 1,680 SF                           |  |
| Dock Loading                | Six (6) Dock Doors (with Levelers) |  |
| Grade Loading               | One (1) Oversized Grade Door       |  |
| Clear Height                | 24'-30'                            |  |
| Zoning                      | Heavy Industrial                   |  |
| Sale Price                  | \$6,375,000                        |  |
| Lease Rate                  | \$0.75 / SF + NNN                  |  |