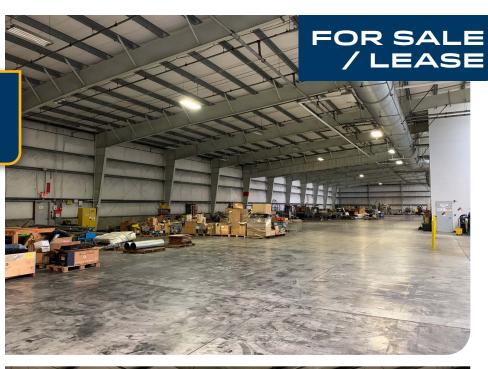

# **Industrial Space: Manufacturing / Distribution Facility**

± 75,000 SF | \$6,375,000 | \$0.75 psf + NNN

# 3000 Calapooia St SW, Albany, OR 97322

- · Located on a 5 acre site just outside Albany, between 99E and I-5
- Manufacturing / distribution facility with a production / warehouse space with H4 occupancy, office space, lab space, and a 1,680 SF walk-in freezer
- · Heavy industrial zoning

# DAN SLEVIN

Senior Vice President | Licensed in OR 503-260-1833 | dan@capacitycommercial.com

| PROPERTY DETAILS            |                                    |  |
|-----------------------------|------------------------------------|--|
| Total SF                    | ± 75,000 SF                        |  |
| Site Area                   | 5 AC                               |  |
| Production/<br>Warehouse SF | ± 70,000 SF (H4 Occupancy)         |  |
| Office SF                   | ± 5,000 SF                         |  |
| Lab SF                      | 670 SF                             |  |
| Walk-In Freezer             | 1,680 SF                           |  |
| Dock Loading                | Six (6) Dock Doors (with Levelers) |  |
| Grade Loading               | One (1) Oversized Grade Door       |  |
| Clear Height                | 24'-30'                            |  |
| Zoning                      | Heavy Industrial                   |  |
| Sale Price                  | \$6,375,000                        |  |
| Lease Rate                  | \$0.75 / SF + NNN                  |  |