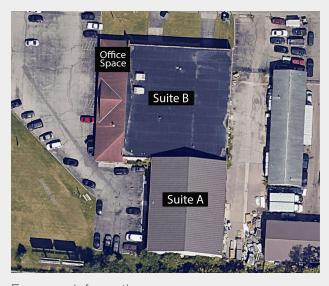

## For Lease 7,000 - 24,680 SF Industrial/Flex Space

| SPACE              | SUITE #      | SPACE USE  | LEASE RATE           | LEASE TYPE     | SIZE (SF) | AVAILABILITY |
|--------------------|--------------|------------|----------------------|----------------|-----------|--------------|
| 1394 Courtright Rd | Suite A      | Flex Space | \$9.50 - 13.75 SF/YR | Modified Gross | 7,080 SF  | Q1 2025      |
| 1394 Courtright Rd | Suite B      | Flex Space | \$9.50 - 13.75 SF/YR | Modified Gross | 10,300 SF | Q1 2025      |
| 1394 Courtright Rd | Office Space | Flex Space | \$9.50 - 13.75 SF/YR | Modified Gross | 6,400 SF  | Q1 2025      |

#### For Lease 1394 Courtright Rd Suites A & B