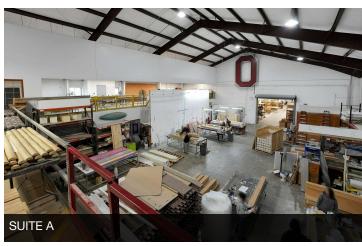

m



NAI Ohio Equities | 605 S Front Street Suite 200, Columbus, OH 43215 | +1 614 224 2400



## For Lease 7,000 - 24,680 SF Industrial/Flex Space



| SPACE              | SUITE #      | SPACE USE  | LEASE RATE           | LEASE TYPE     | SIZE (SF) | AVAILABILITY |
|--------------------|--------------|------------|----------------------|----------------|-----------|--------------|
| 1394 Courtright Rd | Suite A      | Flex Space | \$9.50 - 13.75 SF/YR | Modified Gross | 7,080 SF  | Q1 2025      |
| 1394 Courtright Rd | Suite B      | Flex Space | \$9.50 - 13.75 SF/YR | Modified Gross | 10,300 SF | Q1 2025      |
| 1394 Courtright Rd | Office Space | Flex Space | \$9.50 - 13.75 SF/YR | Modified Gross | 6,400 SF  | Q1 2025      |





#### For Lease 1394 Courtright Rd Suites A & B















# For Lease 1394 Courtright Rd Additional Photographs















### For Lease 1394 Courtright Rd Location Maps









## For Lease 1394 Courtright Rd Demogrpahics



| POPULATION                           | 1 MILE              | 3 MILES               | 5 MILES                |
|--------------------------------------|---------------------|-----------------------|------------------------|
| Total Population                     | 16,641              | 112,840               | 255,539                |
| Average Age                          | 38                  | 38                    | 38                     |
| Average Age (Male)                   | 37                  | 37                    | 37                     |
| Average Age (Female)                 | 39