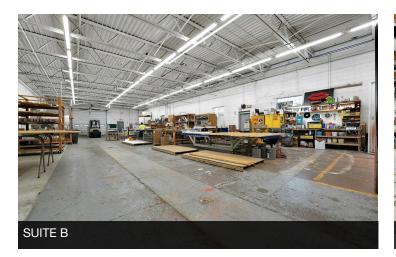

ies.com



NAI Ohio Equities | 605 S Front Street Suite 200, Columbus, OH 43215 | +1 614 224 2400



## For Lease 7,000 - 24,680 SF Industrial/Flex Space



| SPACE              | SUITE #      | SPACE USE  | LEASE RATE           | LEASE TYPE     | SIZE (SF) | AVAILABILITY |
|--------------------|--------------|------------|----------------------|----------------|-----------|--------------|
| 1394 Courtright Rd | Suite A      | Flex Space | \$9.50 - 13.75 SF/YR | Modified Gross | 7,080 SF  | Q1 2025      |
| 1394 Courtright Rd | Suite B      | Flex Space | \$9.50 - 13.75 SF/YR | Modified Gross | 10,300 SF | Q1 2025      |
| 1394 Courtright Rd | Office Space | Flex Space | \$9.50 - 13.75 SF/YR | Modified Gross | 6,400 SF  | Q1 2025      |





#### For Lease 1394 Courtright Rd Suites A & B















# For Lease 1394 Courtright Rd Additional Photographs















### For Lease 1394 Courtright Rd Location Maps









## For Lease 1394 Courtright Rd Demogrpahics



| POPULATION                           | 1 MILE              | 3 MILES               | 5 MILES                |
|--------------------------------------|---------------------|-----------------------|------------------------|
| Total Population                     | 16,641              | 112,840               | 255,539                |
| Average Age                          | 38                  | 38                    | 38                     |
| Average Age (Male)                   | 37                  | 37                    | 37                     |
| Average Age (Female)                 | 39