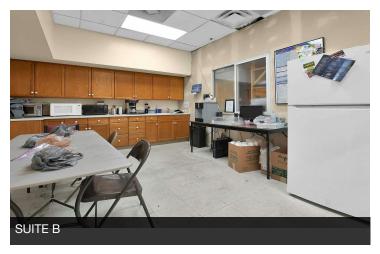

NAI Ohio Equities | 605 S Front Street Suite 200, Columbus, OH 43215 | +1 614 224 2400



## For Lease 7,000 - 24,680 SF Industrial/Flex Space



| SPACE              | SUITE #      | SPACE USE  | LEASE RATE           | LEASE TYPE     | SIZE (SF) | AVAILABILITY |
|--------------------|--------------|------------|----------------------|----------------|-----------|--------------|
| 1394 Courtright Rd | Suite A      | Flex Space | \$9.50 - 13.75 SF/YR | Modified Gross | 7,080 SF  | Q1 2025      |
| 1394 Courtright Rd | Suite B      | Flex Space | \$9.50 - 13.75 SF/YR | Modified Gross | 10,300 SF | Q1 2025      |
| 1394 Courtright Rd | Office Space | Flex Space | \$9.50 - 13.75 SF/YR | Modified Gross | 6,400 SF  | Q1 2025      |





#### For Lease 1394 Courtright Rd Suites A & B















# For Lease 1394 Courtright Rd Additional Photographs















### For Lease 1394 Courtright Rd Location Maps









## For Lease 1394 Courtright Rd Demogrpahics



| POPULATION                           | 1 MILE              | 3 MILES               | 5 MILES                |
|--------------------------------------|---------------------|-----------------------|------------------------|
| Total Population                     | 16,641              | 112,840               | 255,539                |
| Average Age                          | 38                  | 38                    | 38                     |
| Average Age (Male)                   | 37                  | 37                    | 37                     |
| Average Age (Female)                 | 39                  |