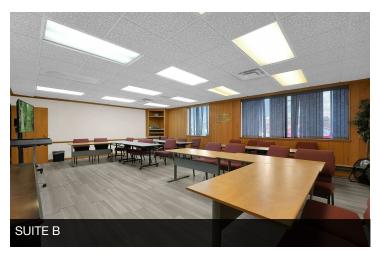

NAI Ohio Equities | 605 S Front Street Suite 200, Columbus, OH 43215 | +1 614 224 2400



## For Lease 7,000 - 24,680 SF Industrial/Flex Space



| SPACE              | SUITE #      | SPACE USE  | LEASE RATE           | LEASE TYPE     | SIZE (SF) | AVAILABILITY |
|--------------------|--------------|------------|----------------------|----------------|-----------|--------------|
| 1394 Courtright Rd | Suite A      | Flex Space | \$9.50 - 13.75 SF/YR | Modified Gross | 7,080 SF  | Q1 2025      |
| 1394 Courtright Rd | Suite B      | Flex Space | \$9.50 - 13.75 SF/YR | Modified Gross | 10,300 SF | Q1 2025      |
| 1394 Courtright Rd | Office Space | Flex Space | \$9.50 - 13.75 SF/YR | Modified Gross | 6,400 SF  | Q1 2025      |





#### For Lease 1394 Courtright Rd Suites A & B















# For Lease 1394 Courtright Rd Additional Photographs















### For Lease 1394 Courtright Rd Location Maps









## For Lease 1394 Courtright Rd Demogrpahics



| POPULATION                           | 1 MILE              | 3 MILES               | 5 MILES                |
|--------------------------------------|---------------------|-----------------------|------------------------|
| Total Population                     | 16,641              | 112,840               | 255,539                |
| Average Age                          | 38                  | 38                    | 38                     |
| Average Age (Male)                   | 37                  | 37                    | 37                     |
| Average Age (Female)                 | 39