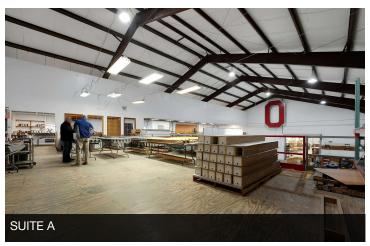

com



NAI Ohio Equities | 605 S Front Street Suite 200, Columbus, OH 43215 | +1 614 224 2400



## For Lease 7,000 - 24,680 SF Industrial/Flex Space



| SPACE              | SUITE #      | SPACE USE  | LEASE RATE           | LEASE TYPE     | SIZE (SF) | AVAILABILITY |
|--------------------|--------------|------------|----------------------|----------------|-----------|--------------|
| 1394 Courtright Rd | Suite A      | Flex Space | \$9.50 - 13.75 SF/YR | Modified Gross | 7,080 SF  | Q1 2025      |
| 1394 Courtright Rd | Suite B      | Flex Space | \$9.50 - 13.75 SF/YR | Modified Gross | 10,300 SF | Q1 2025      |
| 1394 Courtright Rd | Office Space | Flex Space | \$9.50 - 13.75 SF/YR | Modified Gross | 6,400 SF  | Q1 2025      |





#### For Lease 1394 Courtright Rd Suites A & B















# For Lease 1394 Courtright Rd Additional Photographs















### For Lease 1394 Courtright Rd Location Maps









## For Lease 1394 Courtright Rd Demogrpahics



| POPULATION                           | 1 MILE              | 3 MILES               | 5 MILES                |
|--------------------------------------|---------------------|-----------------------|------------------------|
| Total Population                     | 16,641              | 112,840               | 255,539                |
| Average Age                          | 38                  | 38                    | 38                     |
| Average Age (Male)                   | 37                  | 37                    | 37                     |
| Average Age (Female)                 | 39