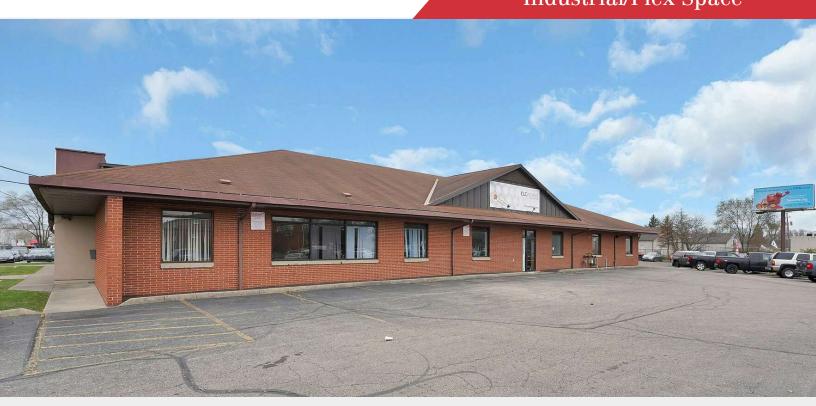

## For Lease 7,000 - 24,680 SF Industrial/Flex Space

## 1394 Courtright Rd

Columbus, Ohio 43227

#### **Property Features**

- 7,000 24,680 SF Available
- Optional 6,400 SF of Education or Office Space in Front
- · Ceiling Heights up to 32'
- 12' Drive-in Doors
- Floor Drains
- Flow Through Design with Drive-in Doors on Each End of Building
- Partial Fenced & Gated Yard Totaling 3.1 Acres
- 55 Parking Spaces
- Zoned M
- Available Q1 2025

Lease Rate: \$9.50 - 13.75 SF/Yr (MG) Www.Myfuturewarehouse.Com

For more information: