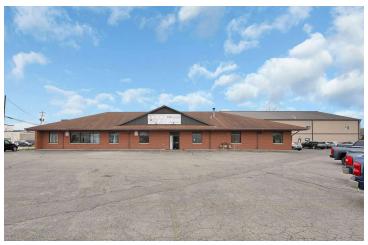

| +1 614 224 2400



## For Lease 7,000 - 24,680 SF Industrial/Flex Space



| SPACE              | SUITE #      | SPACE USE  | LEASE RATE           | LEASE TYPE     | SIZE (SF) | AVAILABILITY |
|--------------------|--------------|------------|----------------------|----------------|-----------|--------------|
| 1394 Courtright Rd | Suite A      | Flex Space | \$9.50 - 13.75 SF/YR | Modified Gross | 7,080 SF  | Q1 2025      |
| 1394 Courtright Rd | Suite B      | Flex Space | \$9.50 - 13.75 SF/YR | Modified Gross | 10,300 SF | Q1 2025      |
| 1394 Courtright Rd | Office Space | Flex Space | \$9.50 - 13.75 SF/YR | Modified Gross | 6,400 SF  | Q1 2025      |





#### For Lease 1394 Courtright Rd Suites A & B















# For Lease 1394 Courtright Rd Additional Photographs















### For Lease 1394 Courtright Rd Location Maps









## For Lease 1394 Courtright Rd Demogrpahics



| POPULATION                           | 1 MILE              | 3 MILES               | 5 MILES                |
|--------------------------------------|---------------------|-----------------------|------------------------|
| Total Population                     | 16,641              | 112,840               | 255,539                |
| Average Age                          | 38                  | 38                    | 38                     |
| Average Age (Male)                   | 37                  | 37                    | 37                     |
| Average Age (Female)                 | 39                  | 39                    | 39                     |
|