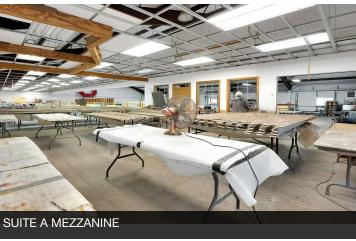

s.com



NAI Ohio Equities | 605 S Front Street Suite 200, Columbus, OH 43215 | +1 614 224 2400



## For Lease 7,000 - 24,680 SF Industrial/Flex Space



| SPACE              | SUITE #      | SPACE USE  | LEASE RATE           | LEASE TYPE     | SIZE (SF) | AVAILABILITY |
|--------------------|--------------|------------|----------------------|----------------|-----------|--------------|
| 1394 Courtright Rd | Suite A      | Flex Space | \$9.50 - 13.75 SF/YR | Modified Gross | 7,080 SF  | Q1 2025      |
| 1394 Courtright Rd | Suite B      | Flex Space | \$9.50 - 13.75 SF/YR | Modified Gross | 10,300 SF | Q1 2025      |
| 1394 Courtright Rd | Office Space | Flex Space | \$9.50 - 13.75 SF/YR | Modified Gross | 6,400 SF  | Q1 2025      |





#### For Lease 1394 Courtright Rd Suites A & B















# For Lease 1394 Courtright Rd Additional Photographs















### For Lease 1394 Courtright Rd Location Maps









## For Lease 1394 Courtright Rd Demogrpahics



| POPULATION                           | 1 MILE              | 3 MILES               | 5 MILES                |
|--------------------------------------|---------------------|-----------------------|------------------------|
| Total Population                     | 16,641              | 112,840               | 255,539                |
| Average Age                          | 38                  | 38                    | 38                     |
| Average Age (Male)                   | 37                  | 37                    | 37                     |
| Average Age (Female)                 | 39