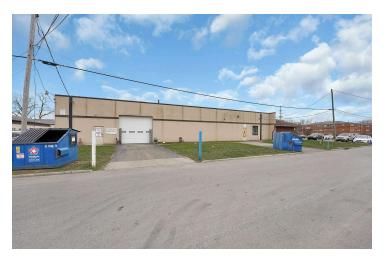

15 | +1 614 224 2400



## For Lease 7,000 - 24,680 SF Industrial/Flex Space



| SPACE              | SUITE #      | SPACE USE  | LEASE RATE           | LEASE TYPE     | SIZE (SF) | AVAILABILITY |
|--------------------|--------------|------------|----------------------|----------------|-----------|--------------|
| 1394 Courtright Rd | Suite A      | Flex Space | \$9.50 - 13.75 SF/YR | Modified Gross | 7,080 SF  | Q1 2025      |
| 1394 Courtright Rd | Suite B      | Flex Space | \$9.50 - 13.75 SF/YR | Modified Gross | 10,300 SF | Q1 2025      |
| 1394 Courtright Rd | Office Space | Flex Space | \$9.50 - 13.75 SF/YR | Modified Gross | 6,400 SF  | Q1 2025      |





#### For Lease 1394 Courtright Rd Suites A & B















# For Lease 1394 Courtright Rd Additional Photographs















### For Lease 1394 Courtright Rd Location Maps









## For Lease 1394 Courtright Rd Demogrpahics



| POPULATION                           | 1 MILE              | 3 MILES               | 5 MILES                |
|--------------------------------------|---------------------|-----------------------|------------------------|
| Total Population                     | 16,641              | 112,840               | 255,539                |
| Average Age                          | 38                  | 38                    | 38                     |
| Average Age (Male)                   | 37                  | 37                    | 37                     |
| Average Age (Female)                 | 39                  | 39                    | 39                     |
|