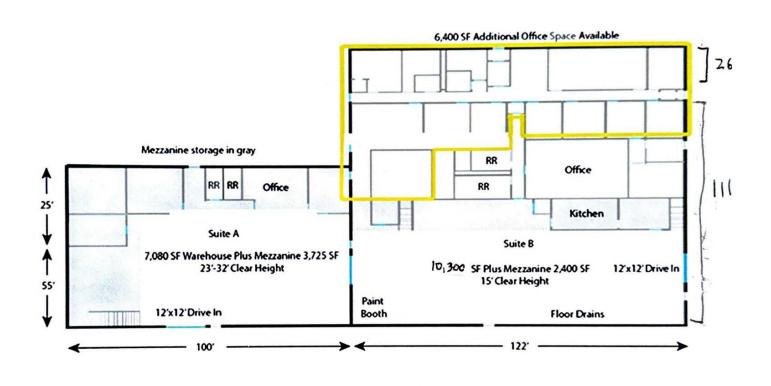

#### **Property Features**

- 7,000 24,680 SF Available
- Optional 6,400 SF of Education or Office Space in Front
- · Ceiling Heights up to 32'
- 12' Drive-in Doors
- Floor Drains
- Flow Through Design with Drive-in Doors on Each End of Building
- Partial Fenced & Gated Yard Totaling 3.1 Acres
- 55 Parking Spaces
- Zoned M
- Available Q1 2025

## For Lease 7,000 - 24,680 SF Industrial/Flex Space

| SPACE              | SUITE #      | SPACE USE  | LEASE RATE           | LEASE TYPE     | SIZE (SF) | AVAILABILITY |
|--------------------|--------------|------------|----------------------|----------------|-----------|--------------|
| 1394 Courtright Rd | Suite A      | Flex Space | \$9.50 - 13.75 SF/YR | Modified Gross | 7,080 SF  | Q1 2025      |
| 1394 Courtright Rd | Suite B      | Flex Space | \$9.50 - 13.75 SF/YR | Modified Gross | 10,300 SF | Q1 2025      |
| 1394 Courtright Rd | Office Space | Flex Space | \$9.50 - 13.75 SF/YR | Modified Gross | 6,400 SF  | Q1 2025      |

#### For Lease 1394 Courtright Rd Suites A & B