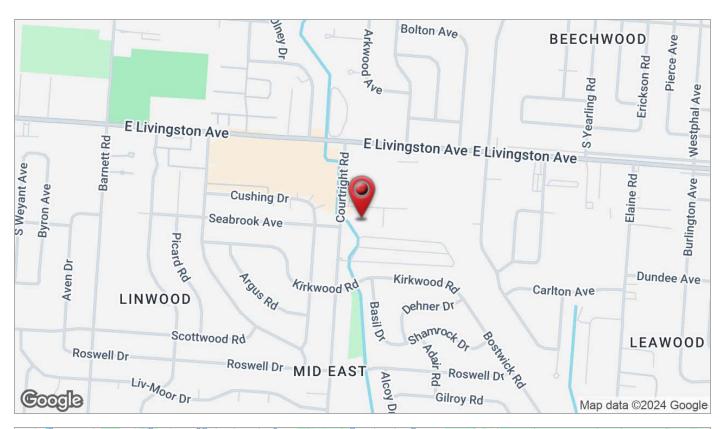

Industrial/Flex Space



| SPACE              | SUITE #      | SPACE USE  | LEASE RATE           | LEASE TYPE     | SIZE (SF) | AVAILABILITY |
|--------------------|--------------|------------|----------------------|----------------|-----------|--------------|
| 1394 Courtright Rd | Suite A      | Flex Space | \$9.50 - 13.75 SF/YR | Modified Gross | 7,080 SF  | Q1 2025      |
| 1394 Courtright Rd | Suite B      | Flex Space | \$9.50 - 13.75 SF/YR | Modified Gross | 10,300 SF | Q1 2025      |
| 1394 Courtright Rd | Office Space | Flex Space | \$9.50 - 13.75 SF/YR | Modified Gross | 6,400 SF  | Q1 2025      |





#### For Lease 1394 Courtright Rd Suites A & B















# For Lease 1394 Courtright Rd Additional Photographs















### For Lease 1394 Courtright Rd Location Maps









## For Lease 1394 Courtright Rd Demogrpahics



| POPULATION                           | 1 MILE              | 3 MILES               | 5 MILES                |
|--------------------------------------|---------------------|-----------------------|------------------------|
| Total Population                     | 16,641              | 112,840               | 255,539                |
| Average Age                          | 38                  | 38                    | 38                     |
| Average Age (Male)                   | 37                  | 37                    | 37                     |
| Average Age (Female)                 | 39                  | 39                    | 39                     |
|                                      |                     |