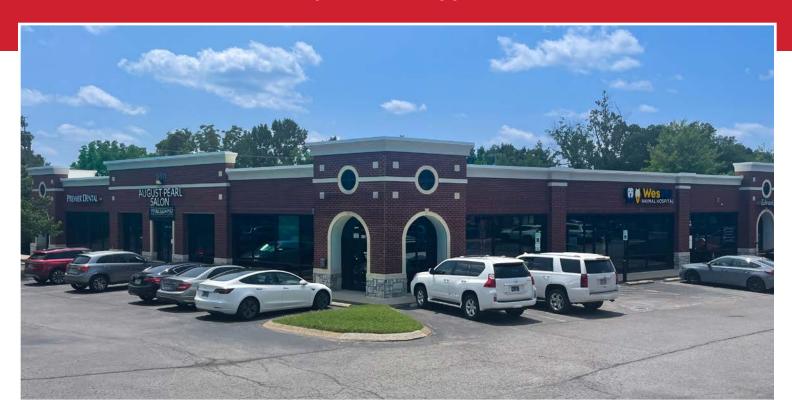

## FOR LEASE / Retail/Office Space at Shoppes of Edmondson Corner

## **OVERVIEW**

| ADDRESS | 5511 Edmondson Pike, Nashville, TN 37211 |
|---------|------------------------------------------|
| SUITE   | Suite 102-105                            |
| SIZE    | 6,579 SF                                 |
| RATE    | \$18 NNN                                 |