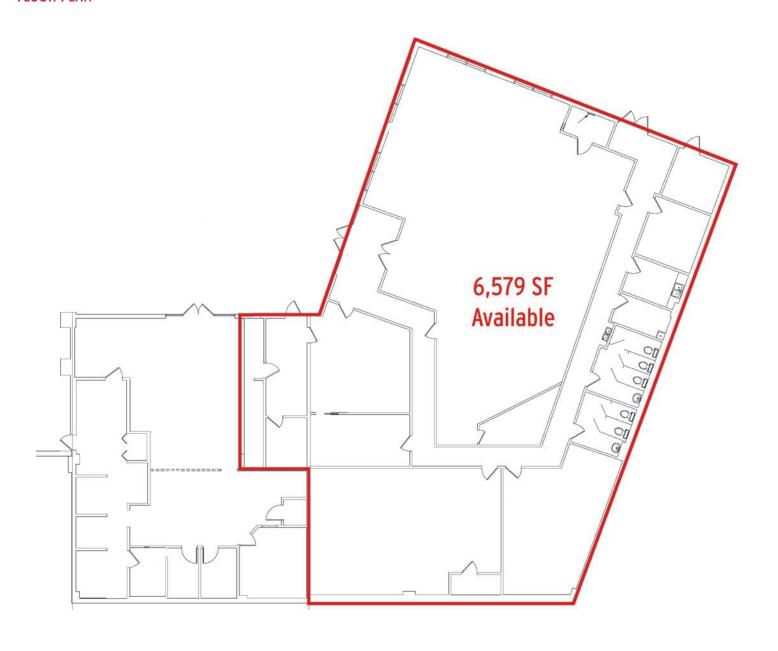

## **FLOOR PLAN**

## **OVERVIEW**

| ADDRESS | 5511 Edmondson Pike, Nashville, TN 37211 |
|---------|------------------------------------------|
| SUITE   | Suite 102-105                            |
| SIZE    | 6,579 SF                                 |
| RATE    | \$18 NNN                                 |