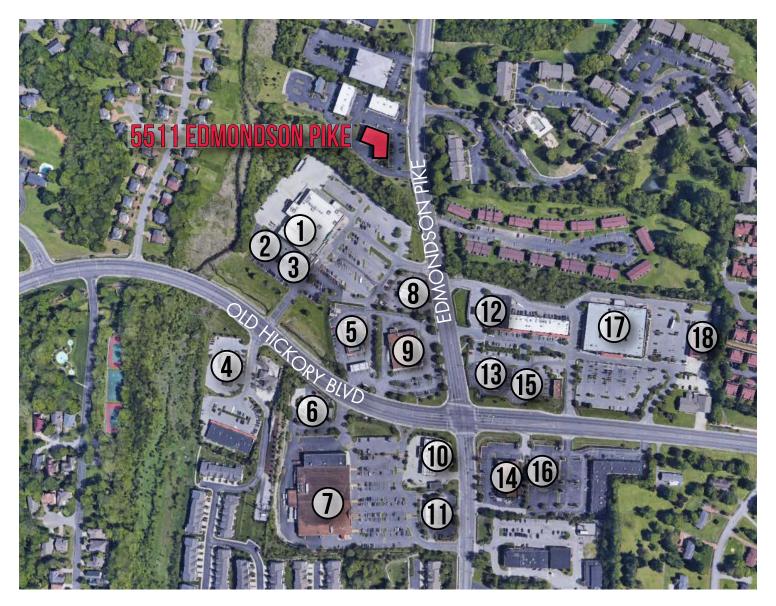

## POINTS OF INTEREST

- 1 WALMART
- 2 THE UPS STORE
- **3** STARBUCKS
- 4 FIFTH THIRD BANK
- 5 MCDONALD'S / SHELL GASOLINE
- 6 ZAXBY'S

- 7 KROGER
- 8 WENDY'S
- 9 WALGREEN'S
- 10 TWICE DAILY GAS STATION
- 11 TACO BELL
- 12 REGION'S BANK

- 13 BOJANGLE'S FAMOUS CHICKEN
- **14** VERIZON WIRELESS
- 15 SMOOTHIE KING / SPORT CLIPS
- 16 JIMMY JOHN'S
- **17** PUBLIX
- 18 JET'S PIZZA