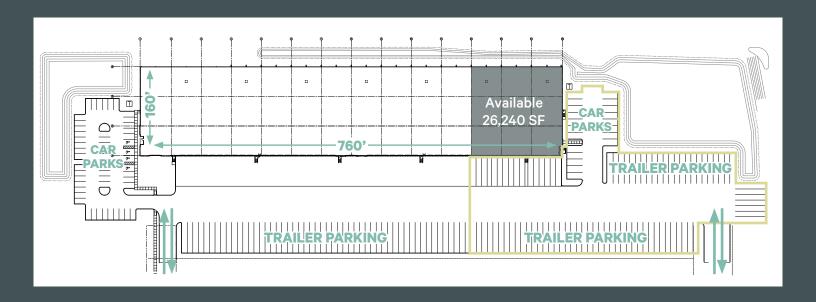

## **Property Highlights**

- + 26,240 SF
- + ~1,200 SF office
- + 160' building depth
- + 54' x 53' 4" column spacing
- + 28.5' 32' clear height
- + 8 dock-high doors

- + 1 drive-in ramp
- + LED warehouse lighting on motion sensors
- + ESFR sprinkler system
- + Fully fenced and gated, full concrete pavement for trailers, outdoor storage and/ or car parking
- + 2 points of ingress/egress