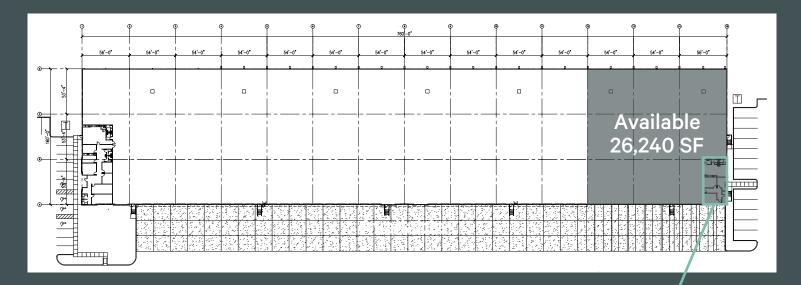

## **Property Highlights**

- + 26,240 SF
- + ~1,200 SF office
- + 160' building depth
- + 54' x 53' 4" column spacing
- + 28.5' 32' clear height
- + 8 dock-high doors

- + 1 drive-in ramp
- + LED warehouse lighting on motion sensors
- + ESFR sprinkler system
- + Fully fenced and gated, full concrete pavement for trailers, outdoor storage and/ or car parking
- + 2 points of ingress/egress