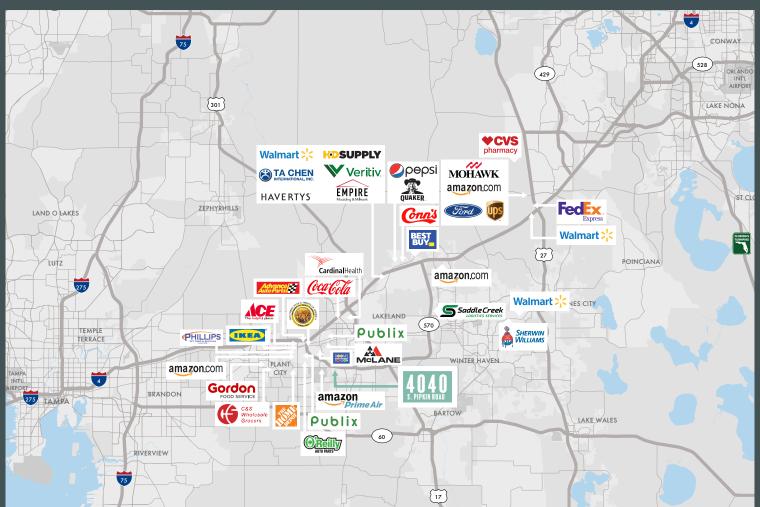

1,200 SF office
- + 160' building depth
- + 54' x 53' 4" column spacing
- + 28.5' 32' clear height
- + 8 dock-high doors

- + 1 drive-in ramp
- + LED warehouse lighting on motion sensors
- + ESFR sprinkler system
- + Fully fenced and gated, full concrete pavement for trailers, outdoor storage and/ or car parking
- + 2 points of ingress/egress



~1,200 SF office



# Key Distances & Demographics



| Demographics                  | 5 Miles   |
|-------------------------------|-----------|
| 2024 Population               | 133,453   |
| 2029 Population               | 142,463   |
| 2024 Households               | 52,048    |
| 2029 Households               | 55,530    |
| 2024 Average Household Income | \$92,299  |
| 2029 Average Household Income | \$106,933 |



# **Neighboring Tenants**



### **Contact Us**

#### **Kris Courier**

Senior Vice President +1 813 273 8442 kris.courier@cbre.com

#### Rian Smith

Senior Vice President +1 813 380 7388 rian.smith@cbre.com

© 2024 CBRE, Inc. All rights reserved. This information has been obtained from sources believed reliable, but has not been verified for accuracy or completeness. You should conduct a careful, independent investigation of the property and verify all information. Any reliance on this information is solely at your own risk. CBRE and the CBRE logo are service marks of CBRE, Inc. All other marks displayed on this document are the property of their respective owners, and the use of such logos does not imply any affiliation with or endorsement of CBRE. Photos herein are the property of their respective owners. Use of