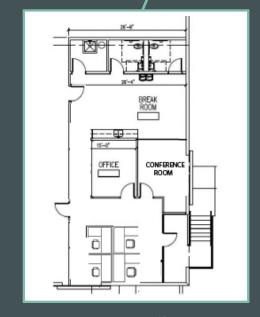

and Orlando. With 10.9 million residents within a 100-mile radius, its strategic location is further enhanced by proximity to major thoroughfares such as the Polk Parkway, I-4, U.S. Highway 92 and U.S. Highway 98. The area fosters a business-friendly environment, supported by organizations like the Lakeland Economic Development Council and Central Florida Development, promoting growth and opportunity.

## **Property Highlights**

- + 26,240 SF
- + ~1,200 SF office
- + 160' building depth
- + 54' x 53' 4" column spacing
- + 28.5' 32' clear height
- + 8 dock-high doors

- + 1 drive-in ramp
- + LED warehouse lighting on motion sensors
- + ESFR sprinkler system
- + Fully fenced and gated, full concrete pavement for trailers, outdoor storage and/ or car parking
- + 2 points of ingress/egress



~1,200 SF office



# Key Distances & Demographics



| Demographics                  | 5 Miles   |
|-------------------------------|-----------|
| 2024 Population               | 133,453   |
| 2029 Population               | 142,463   |
| 2024 Households               | 52,048    |
| 2029 Households               | 55,530    |
| 2024 Average Household Income | \$92,299  |
| 2029 Average Household Income | \$106,933 |



# **Neighboring Tenants**



### **Contact Us**

#### **Kris Courier**

Senior Vice President +1 813 273 8442 kris.courier@cbre.com

#### Rian Smith

Senior Vice President +1 813 380 7388 rian.smith@cbre.com

© 2024 CBRE, Inc. All rights reserved. This information has been obtained from sources believed reliable, but has not been verified for accuracy or completeness. Yo