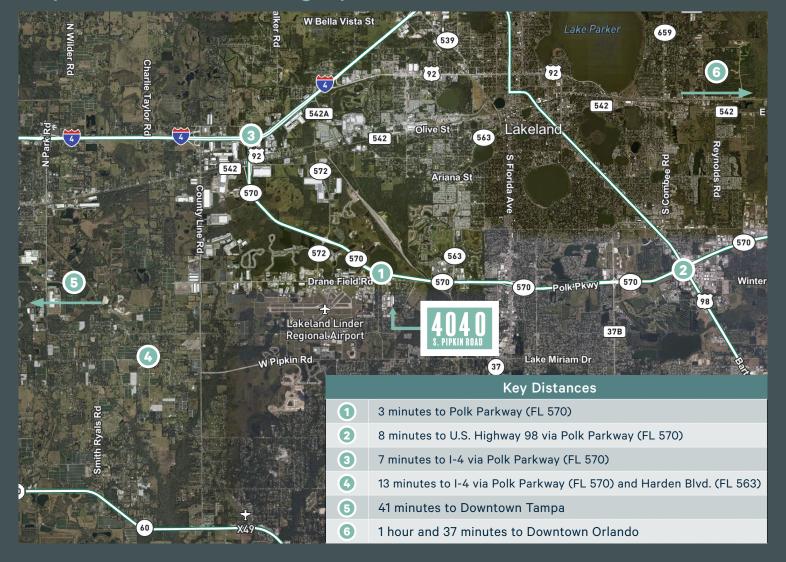

# Key Distances & Demographics

| Demographics                  | 5 Miles   |
|-------------------------------|-----------|
| 2024 Population               | 133,453   |
| 2029 Population               | 142,463   |
| 2024 Households               | 52,048    |
| 2029 Households               | 55,530    |
| 2024 Average Household Income | \$92,299  |
| 2029 Average Household Income | \$106,933 |