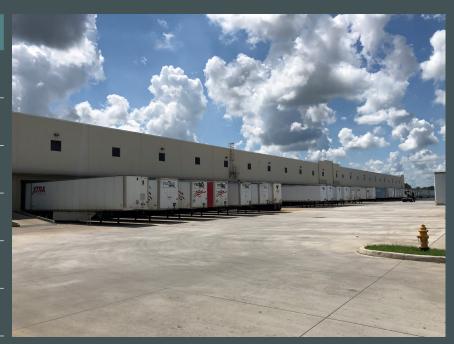

## **Property Highlights**

- + 26,240 SF
- + ~1,200 SF office
- + 160' building depth
- + 54' x 53' 4" column spacing
- + 28.5' 32' clear height
- + 8 dock-high doors

- + 1 drive-in ramp
- + LED warehouse lighting on motion sensors
- + ESFR sprinkler system
- + Fully fenced and gated, full concrete pavement for trailers, outdoor storage and/ or car parking
- + 2 points of ingress/egress