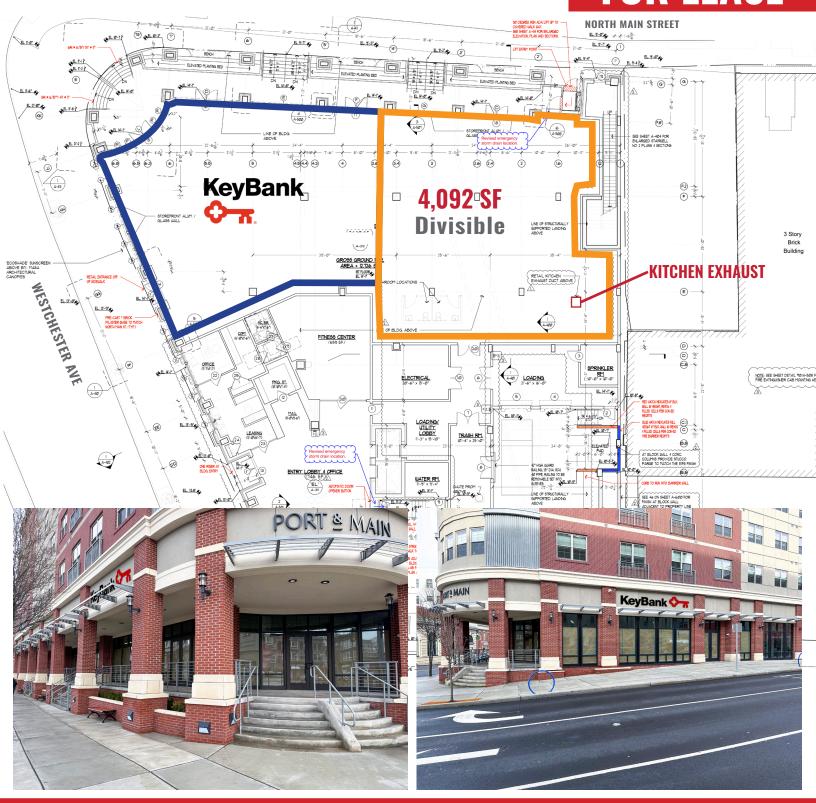

- Rental Rate: Upon Request
- Brand new construction
- At signalized intersection of N Main St & Westchester Ave
- Over 180' of wraparound frontage
- Steps to the Port Chester Metro North Train Station
- Across from the Waterfront Shopping Center
- Parking available at the Marina Lot (Abendroth Ave)
- Restaurant capable with kitchen exhaust duct shaft in place

### 4,092 SF FOR LEASE

**CONTACT EXCLUSIVE LISTING AGENT:** 

**DAVID SCOTTO** 

914.968.8500 x306 dscotto@rmfriedland.com

440 Mamaroneck Ave • Harrison, NY 10528 • rmfriedland.com

1 North Main Street | Port Chester, NY

# 4,092 SF FOR LEASE