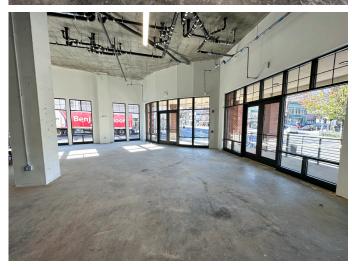

- Rental Rate: Upon Request
- Brand new construction
- At signalized intersection of N Main St & Westchester Ave
- Over 180' of wraparound frontage
- Steps to the Port Chester Metro North Train Station
- Across from the Waterfront Shopping Center
- Parking available at the Marina Lot (Abendroth Ave)
- Restaurant capable with kitchen exhaust duct shaft in place



**CONTACT EXCLUSIVE LISTING AGENT:** 

DAVID SCOTTO



1 North Main Street | Port Chester, NY

### 4,092 SF FOR LEASE



**CONTACT EXCLUSIVE LISTING AGENT:** 

**DAVID SCOTTO** 

914.968.8500 x306 dscotto@rmfriedland.com



440 Mamaroneck Ave • Harrison, NY 10528 • rmfriedland.com

1 North Main Street | Port Chester, NY

## 4,092 SF FOR LEASE













CONTACT EXCLUSIVE LISTING AGENT: DAVID SCOTTO



### PORT & MAIN 1 North Main Street | Port Chester, NY

# 4,092 SF FOR LEASE

### IN THE NEIGHBORHOOD

#### **DEMOGRAPHICS**























135.477



26,996



81,174



\$197,905













**NATIONAL BRANDS** 







**CONTACT EXCLUSIVE LISTING AGENT:** 

DAVID SCOTTO



1 North Main Street | Port Chester, NY

## 4,092 SF FOR LEASE

#### **DOWNTOWN PORT CHESTER**

Join an eclectic mix of ethnic, fine-dining and award-winning restaurants and retail destinations.



























CONTACT EXCLUSIVE LISTING AGENT:

**DAVID SCOTTO** 

914.968.8500 x306 dscotto@rmfriedland.com



440 Mamaroneck Ave • Harrison, NY 10528 • rmfriedland.com

1 North Main Street | Port Chester, NY

# 4,092 SF FOR LEASE

#### PROPOSED NEW DEVE