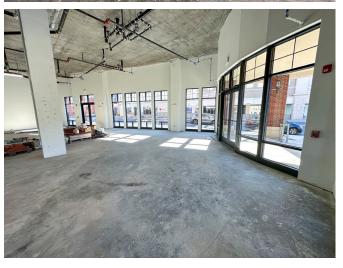

- Rental Rate: Upon Request
- Brand new construction
- At signalized intersection of N Main St & Westchester Ave
- Over 180' of wraparound frontage
- Steps to the Port Chester Metro North Train Station
- Across from the Waterfront Shopping Center
- Parking available at the Marina Lot (Abendroth Ave)
- Restaurant capable with kitchen exhaust duct shaft in place

# 4,092 SF FOR LEASE