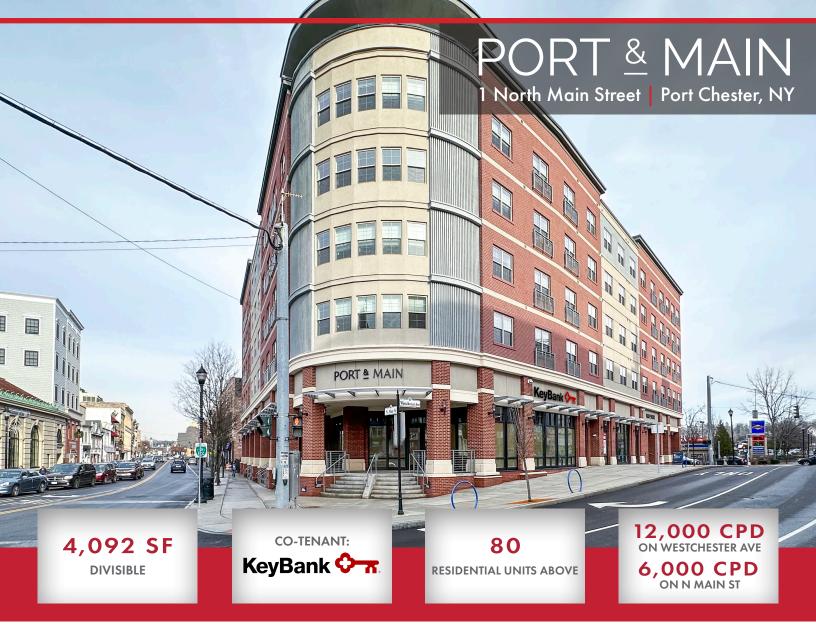

- Rental Rate: Upon Request
- Brand new construction
- At signalized intersection of N Main St & Westchester Ave
- Over 180' of wraparound frontage
- Steps to the Port Chester Metro North Train Station
- Across from the Waterfront Shopping Center
- Parking available at the Marina Lot (Abendroth Ave)
- Restaurant capable with kitchen exhaust duct shaft in place

# 4,092 SF FOR LEASE