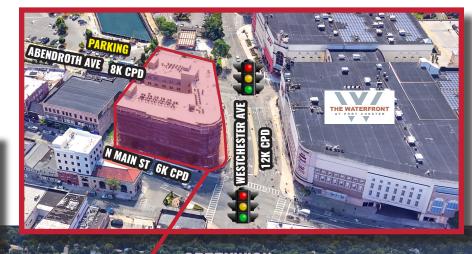

- Rental Rate: Upon Request
- Brand new construction
- At signalized intersection of N Main St & Westchester Ave
- Over 180' of wraparound frontage
- Steps to the Port Chester Metro North Train Station
- Across from the Waterfront Shopping Center
- Parking available at the Marina Lot (Abendroth Ave)
- Restaurant capable with kitchen exhaust duct shaft in place