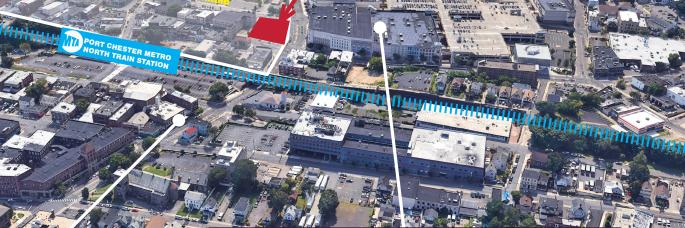

- Rental Rate: Upon Request
- Brand new construction
- At signalized intersection of N Main St & Westchester Ave
- Over 180' of wraparound frontage
- Steps to the Port Chester Metro North Train Station
- Across from the Waterfront Shopping Center
- Parking available at the Marina Lot (Abendroth Ave)
- Restaurant capable with kitchen exhaust duct shaft in place

### IN THE NEIGHBORHOOD