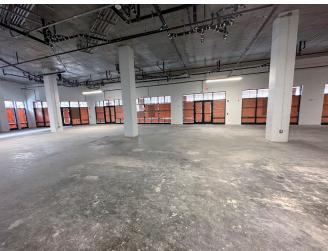

- Rental Rate: Upon Request
- Brand new construction
- At signalized intersection of N Main St & Westchester Ave
- Over 180' of wraparound frontage
- Steps to the Port Chester Metro North Train Station
- Across from the Waterfront Shopping Center
- Parking available at the Marina Lot (Abendroth Ave)
- Restaurant capable with kitchen exhaust duct shaft in place



**CONTACT EXCLUSIVE LISTING AGENT:** 

DAVID SCOTTO



1 North Main Street | Port Chester, NY

### 4,092 SF FOR LEASE



**CONTACT EXCLUSIVE LISTING AGENT:** 

**DAVID SCOTTO** 

914.968.8500 x306 dscotto@rmfriedland.com



440 Mamaroneck Ave • Harrison, NY 10528 • rmfriedland.com

1 North Main Street | Port Chester, NY

## 4,092 SF FOR LEASE













CONTACT EXCLUSIVE LISTING AGENT: DAVID SCOTTO



### PORT & MAIN 1 North Main Street | Port Chester, NY

# 4,092 SF FOR LEASE

### IN THE NEIGHBORHOOD

#### **DEMOGRAPHICS**























135.477



26,996



81,174



\$197,905













**NATIONAL BRANDS** 







**CONTACT EXCLUSIVE LISTING AGENT:** 

DAVID SCOTTO



1 North Main Street | Port Chester, NY

## 4,092 SF FOR LEASE

#### **DOWNTOWN PORT CHESTER**

Join an eclectic mix of ethnic, fine-dining and award-winning restaurants and retail destinations.



























CONTACT EXCLUSIVE LISTING AGENT:

**DAVID SCOTTO** 

914.968.8500 x306 dscotto@rmfriedland.com



440 Mamaroneck Ave • Harrison, NY 10528 • rmfriedland.com

1 North Main Street | Port Chester, NY

# 4,092 SF FOR LEASE

#### PROPOSED NEW DE