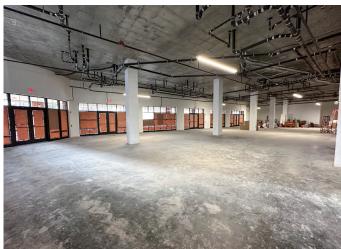

- Rental Rate: Upon Request
- Brand new construction
- At signalized intersection of N Main St & Westchester Ave
- Over 180' of wraparound frontage
- Steps to the Port Chester Metro North Train Station
- Across from the Waterfront Shopping Center
- Parking available at the Marina Lot (Abendroth Ave)
- Restaurant capable with kitchen exhaust duct shaft in place



**CONTACT EXCLUSIVE LISTING AGENT:** 

DAVID SCOTTO



1 North Main Street | Port Chester, NY

### 4,092 SF FOR LEASE



**CONTACT EXCLUSIVE LISTING AGENT:** 

**DAVID SCOTTO** 

914.968.8500 x306 dscotto@rmfriedland.com



440 Mamaroneck Ave • Harrison, NY 10528 • rmfriedland.com

1 North Main Street | Port Chester, NY

## 4,092 SF FOR LEASE













CONTACT EXCLUSIVE LISTING AGENT: DAVID SCOTTO



### PORT & MAIN 1 North Main Street | Port Chester, NY

# 4,092 SF FOR LEASE

### IN THE NEIGHBORHOOD

#### **DEMOGRAPHICS**























135.477



26,996



81,174



\$197,905













**NATIONAL BRANDS** 







**CONTACT EXCLUSIVE LISTING AGENT:** 

DAVID SCOTTO



1 North Main Street | Port Chester, NY

## 4,092 SF FOR LEASE

#### **DOWNTOWN PORT CHESTER**

Join an eclectic mix of ethnic, fine-dining and award-winning restaurants and retail destinations.



























CONTACT EXCLUSIVE LISTING AGENT:

**DAVID SCOTTO** 

914.968.8500 x306 dscotto@rmfriedland.com



440 Mamaroneck Ave • Harrison, NY 10528 • rmfriedland.com

1 North Main Street | Port Chester, NY

# 4,092 SF FOR LEASE

#### PROPOSED NEW