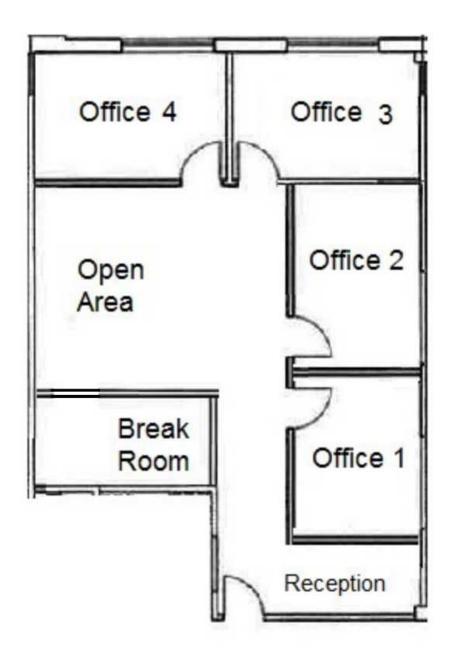

hange of price or conditions, prior to sale or lease, or withdrawal without notice



## 3601 NE LOOP 820, FORT WORTH, TX 76137

## **LEASE SPACES**

## **LEASE INFORMATION**

| Lease Type:  | MG+E & J       | Lease Term: | 36 to 60 months |
|--------------|----------------|-------------|-----------------|
| Total Space: | 1,149-1,326 SF | Lease Rate: | \$18.50 SF/yr   |

## **AVAILABLE SPACES**

| SUITE     | TENANT    | SIZE (SF) | LEASE TYPE | LEASE RATE    |   |
|-----------|-----------|-----------|------------|---------------|---|
| Suite 103 | Available | 1,326 SF  | MG + E&J   | \$18.50 SF/yr | - |
| Suite 130 | Available | 1,149 SF  | MG + E&J   | \$18.50 SF/yr | - |

### **Champions DFW Commercial Realty**



## 3601 NE LOOP 820, FORT WORTH, TX 76137

## **FLOOR PLAN-SUITE 103**



### **Champions DFW Commercial Realty**



## 3601 NE LOOP 820, FORT WORTH, TX 76137

## **SUITE 130 FLOOR PLAN**





### **Champions DFW Commercial Realty**



## 3601 NE LOOP 820, FORT WORTH, TX 76137

## **EXTERIOR PHOTOS**







### **Champions DFW Commercial Realty**



## 3601 NE LOOP 820, FORT WORTH, TX 76137

## **INTERIOR PHOTOS**







### **Champions DFW Commercial Realty**



## 3601 NE LOOP 820, FORT WORTH, TX 76137

## **DEMOGRAPHICS MAP & REPORT**



| POPULATION           | 1 MILE | 3 MILES | 5 MILES |
|----------------------|--------|---------|---------|
| Total Population     | 5,839  | 83,635  | 229,760 |
| Average age          | 32.5   | 32.0    | 32.7    |
| Average age (Male)   | 31.5   | 30.1    | 31.6    |
| Average age (Female) | 32.5   | 33.0    | 33.5    |