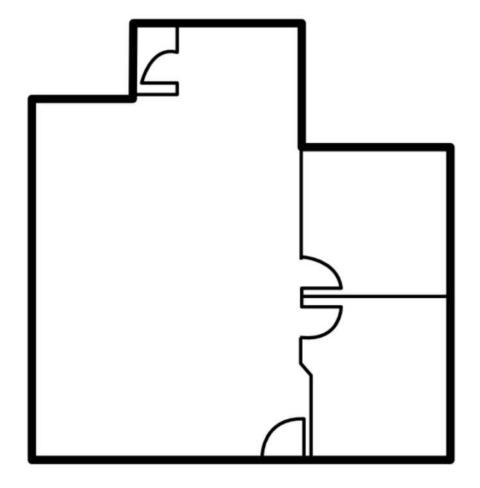

TX 76137

## **LEASE SPACES**

## **LEASE INFORMATION**

| Lease Type:  | MG+E & J       | Lease Term: | 36 to 60 months |
|--------------|----------------|-------------|-----------------|
| Total Space: | 1,149-1,326 SF | Lease Rate: | \$18.50 SF/yr   |

## **AVAILABLE SPACES**

| SUITE     | TENANT    | SIZE (SF) | LEASE TYPE | LEASE RATE    |   |
|-----------|-----------|-----------|------------|---------------|---|
| Suite 103 | Available | 1,326 SF  | MG + E&J   | \$18.50 SF/yr | - |
| Suite 130 | Available | 1,149 SF  | MG + E&J   | \$18.50 SF/yr | - |

### **Champions DFW Commercial Realty**



## 3601 NE LOOP 820, FORT WORTH, TX 76137

## **FLOOR PLAN-SUITE 103**



### **Champions DFW Commercial Realty**



## 3601 NE LOOP 820, FORT WORTH, TX 76137

## **SUITE 130 FLOOR PLAN**





### **Champions DFW Commercial Realty**



## 3601 NE LOOP 820, FORT WORTH, TX 76137

## **EXTERIOR PHOTOS**







### **Champions DFW Commercial Realty**



## 3601 NE LOOP 820, FORT WORTH, TX 76137

## **INTERIOR PHOTOS**







### **Champions DFW Commercial Realty**



## 3601 NE LOOP 820, FORT WORTH, TX 76137

## **DEMOGRAPHICS MAP & REPORT**



| POPULATION           | 1 MILE | 3 MILES | 5 MILES |
|----------------------|--------|---------|---------|
| Total Population     | 5,839  | 83,635  | 229,760 |
| Average age          | 32.5   | 32.0    | 32.7    |
| Average age (Male)   | 31.5   | 30.1    | 31.6    |
| Average age (Female) | 32.5   | 33.0    | 33.5    |

| HOUSEHOLDS & INCOME | 1 MILE    | 3 MILES   | 5 MILES   |
|---------------------|-----------|-----------|-----------|