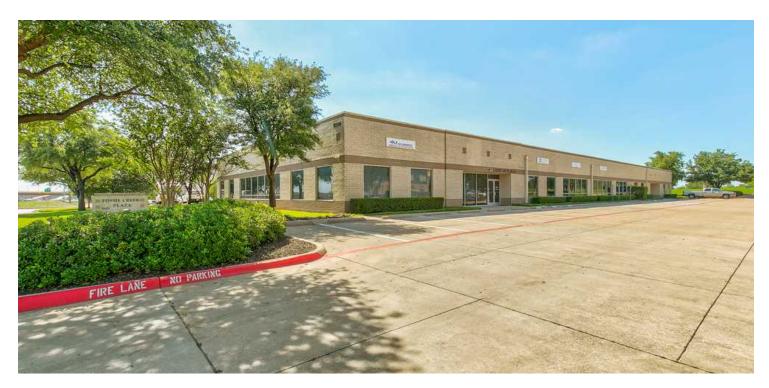

0 months |
|--------------|----------------|-------------|-----------------|
| Total Space: | 1,149-1,326 SF | Lease Rate: | \$18.50 SF/yr   |

## **AVAILABLE SPACES**

| SUITE     | TENANT    | SIZE (SF) | LEASE TYPE | LEASE RATE    |   |
|-----------|-----------|-----------|------------|---------------|---|
| Suite 103 | Available | 1,326 SF  | MG + E&J   | \$18.50 SF/yr | - |
| Suite 130 | Available | 1,149 SF  | MG + E&J   | \$18.50 SF/yr | - |

### **Champions DFW Commercial Realty**



## 3601 NE LOOP 820, FORT WORTH, TX 76137

## **FLOOR PLAN-SUITE 103**



### **Champions DFW Commercial Realty**



## 3601 NE LOOP 820, FORT WORTH, TX 76137

## **SUITE 130 FLOOR PLAN**





### **Champions DFW Commercial Realty**



## 3601 NE LOOP 820, FORT WORTH, TX 76137

## **EXTERIOR PHOTOS**







### **Champions DFW Commercial Realty**



## 3601 NE LOOP 820, FORT WORTH, TX 76137

## **INTERIOR PHOTOS**







### **Champions DFW Commercial Realty**



## 3601 NE LOOP 820, FORT WORTH, TX 76137

## **DEMOGRAPHICS MAP & REPORT**



| POPULATION           | 1 MILE | 3 MILES | 5 MILES |
|----------------------|--------|---------|---------|
| Total Population     | 5,839  | 83,635  | 229,760 |
| Average age          | 32.5   | 32.0    | 32.7    |
| Average age (Male)   | 31.5   | 30.1    | 31.6    |
| Average age (Female) | 32.5   | 33.0    | 33.5    |

| HOUSEHOLDS & INCOME | 1 MILE    | 3 MILES   | 5 MILES   |
|---------------------|-----------|-----------|-----------|
| Total households    | 2,574     | 30,432    | 78,491    |
| # of persons per HH | 2.3       | 2.7       | 2.9