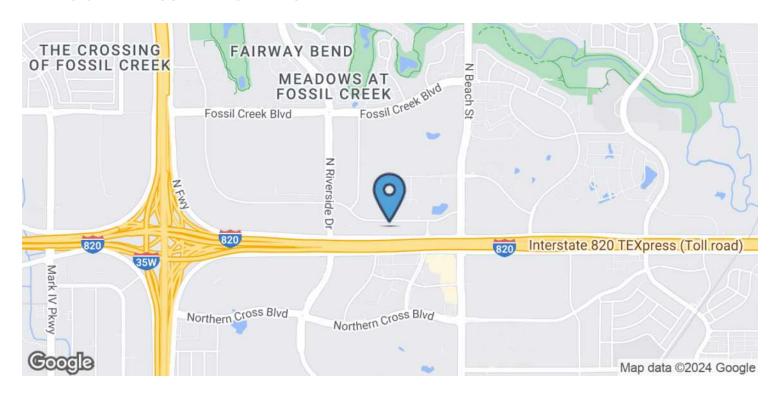

## **DEMOGRAPHICS MAP & REPORT**

| POPULATION           | 1 MILE | 3 MILES | 5 MILES |
|----------------------|--------|---------|---------|
| Total Population     | 5,839  | 83,635  | 229,760 |
| Average age          | 32.5   | 32.0    | 32.7    |
| Average age (Male)   | 31.5   | 30.1    | 31.6    |
| Average age (Female) | 32.5   | 33.0    | 33.5    |

| HOUSEHOLDS & INCOME | 1 MILE    | 3 MILES   | 5 MILES   |
|---------------------|-----------|-----------|-----------|
| Total households    | 2,574     | 30,432    | 78,491    |
| # of persons per HH | 2.3       | 2.7       | 2.9       |
| Average HH income   | \$74,664  | \$66,397  | \$66,684  |
| Average house value | \$156,742 | \$125,194 | \$137,318 |

<sup>\*</sup> Demographic data derived from 2020 ACS - US Census