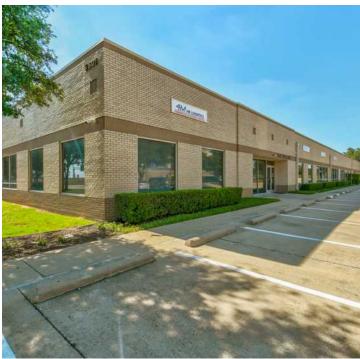

nths |
|--------------|----------------|-------------|-----------------|
| Total Space: | 1,149-1,326 SF | Lease Rate: | \$18.50 SF/yr   |

## **AVAILABLE SPACES**

| SUITE     | TENANT    | SIZE (SF) | LEASE TYPE | LEASE RATE    |   |
|-----------|-----------|-----------|------------|---------------|---|
| Suite 103 | Available | 1,326 SF  | MG + E&J   | \$18.50 SF/yr | - |
| Suite 130 | Available | 1,149 SF  | MG + E&J   | \$18.50 SF/yr | - |

### **Champions DFW Commercial Realty**



## 3601 NE LOOP 820, FORT WORTH, TX 76137

## **FLOOR PLAN-SUITE 103**



### **Champions DFW Commercial Realty**



## 3601 NE LOOP 820, FORT WORTH, TX 76137

## **SUITE 130 FLOOR PLAN**





### **Champions DFW Commercial Realty**



## 3601 NE LOOP 820, FORT WORTH, TX 76137

## **EXTERIOR PHOTOS**







### **Champions DFW Commercial Realty**



## 3601 NE LOOP 820, FORT WORTH, TX 76137

## **INTERIOR PHOTOS**







### **Champions DFW Commercial Realty**



## 3601 NE LOOP 820, FORT WORTH, TX 76137

## **DEMOGRAPHICS MAP & REPORT**



| POPULATION           | 1 MILE | 3 MILES | 5 MILES |
|----------------------|--------|---------|---------|
| Total Population     | 5,839  | 83,635  | 229,760 |
| Average age          | 32.5   | 32.0    | 32.7    |
| Average age (Male)   | 31.5   | 30.1    | 31.6    |
| Average age (Female) | 32.5   | 33.0    | 33.5    |

| HOUSEHOLDS & INCOME | 1 MILE    | 3 MILES   | 5 MILES   |
|---------------------|-----------|-----------|-----------|
| Total households    | 2,574     | 30,432    | 78,491    |
| # of persons per HH | 2.3       | 2.7       | 2.9