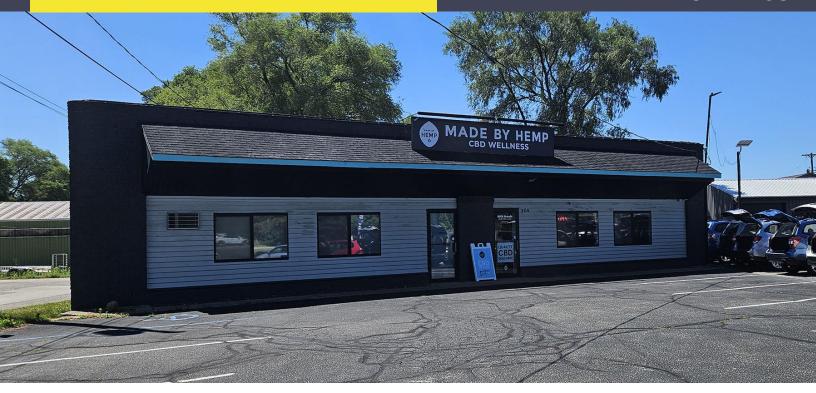

# 904 CHICAGO DRIVE JENISON, MICHIGAN

RETAIL FOR SALE 9,347 Square Feet Available

### **PROPERTY FEATURES**

- 9,347 total building square feet
- Located on 2.33 acres
- (2) Pole barns with overhead doors
- Zoned HS Highway Service Commercial
- Security system in place
- Renovated in 2020
- Sale Price: \$1,200,000

Comments: Prime 2+ acres along busy Chicago Drive. Site has three (3) buildings. Main building is built out for nice office/retail with approximately 4,300 SF. Behind the main building, there are two pole barns; each respectively 2,560 SF & 2,400 SF. Great for owner/user with rental income for the pole barns. Subject to Seller doing a short-term lease after sale.