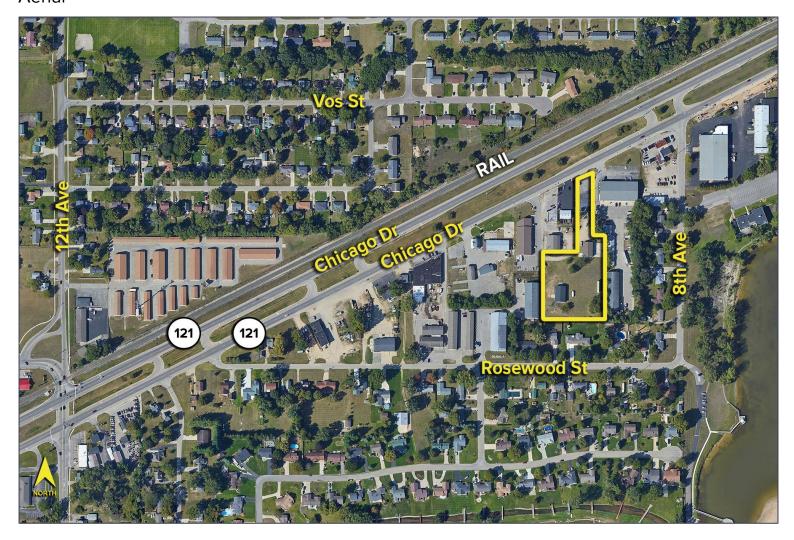

#### Aerial

| DEMOGRAPHICS |            |                |
|--------------|------------|----------------|
|              | POPULATION | MED. HH INCOME |
| 1 MILE       | 7,736      | \$75,524       |
| 3 MILE       | 50,194     | \$95,865       |
| 5 MILE       | 118,907    | \$97,891       |

| TRAFFIC COUNTS (TWO-WAY) |                                          |  |
|--------------------------|------------------------------------------|--|
| 18,198                   | Chicago Dr at 12 <sup>th</sup> Ave       |  |
| 20,973                   | Chicago Dr at Cottonwood Dr              |  |
| 9,488                    | 12 <sup>th</sup> Ave north of Chicago Dr |  |
| 28,301                   | Chicago Dr at I-196                      |  |