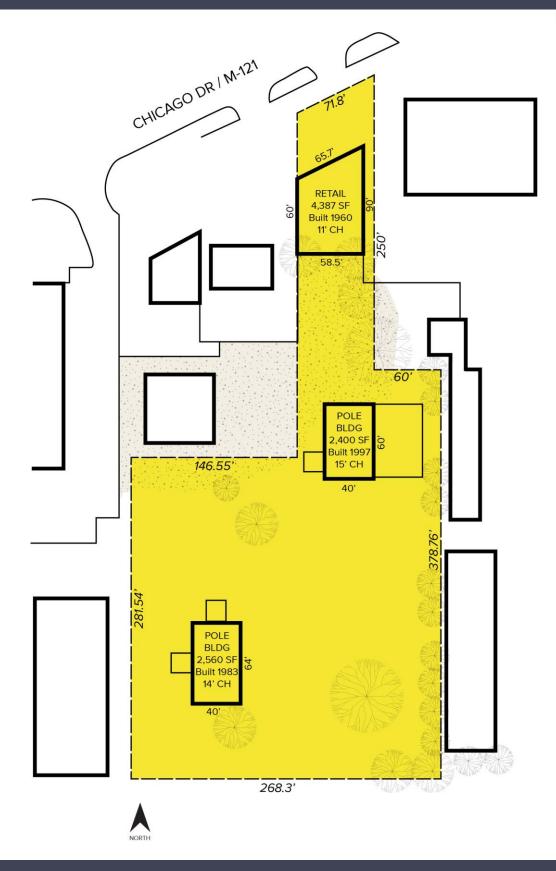

# 904 Chicago Drive – Jenison, Michigan Retail for Sale

Site Plan

For more information, please contact:

JOE RIZQALLAH (616) 822 6310 jrizqallah@signatureassociates.com SIGNATURE ASSOCIATES 1188 East Paris Ave SE, Suite 220 Grand Rapids, MI 49546 www.signatureassociates.com

### **PROPERTY FEATURES**

- 9,347 total building square feet
- Located on 2.33 acres
- (2) Pole barns with overhead doors
- Zoned HS Highway Service Commercial
- Security system in place
- Renovated in 2020
- Sale Price: \$1,200,000

Comments: Prime 2+ acres along busy Chicago Drive. Site has three (3) buildings. Main building is built out for nice office/retail with approximately 4,300 SF. Behind the main building, there are two pole barns; each respectively 2,560 SF & 2,400 SF. Great for owner/user with rental income for the pole barns. Subject to Seller doing a short-term lease after sale.