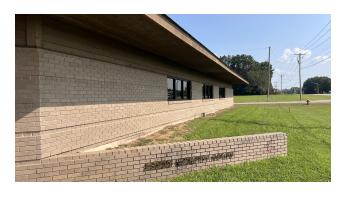

## PROPERTY DESCRIPTION

Introducing a prime investment opportunity in Searcy, AR; a well-appointed 6,726 SF office building, constructed in 2001. Boasting modern facilities and an efficient layout, this property is perfectly suited for a range of office uses. With ample space for operations and a strategic location, just minutes from key thoroughfares, it offers the ideal setting for a thriving business.

# PROPERTY HIGHLIGHTS

- Spacious 6,726 SF office building
- Versatile layout for various office uses
- Well-maintained exterior with professional curb appeal
- · Substantial parking
- Ample space for business operations
- Convenient proximity to major thoroughfares