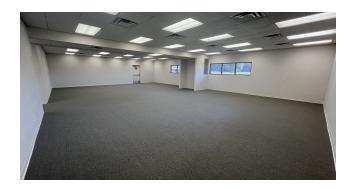

## PROPERTY DESCRIPTION

Introducing a prime investment opportunity in Searcy, AR; a well-appointed 6,726 SF office building, constructed in 2001. Boasting modern facilities and an efficient layout, this property is perfectly suited for a range of office uses. With ample space for operations and a strategic location, just minutes from key thoroughfares, it offers the ideal setting for a thriving business.

# PROPERTY HIGHLIGHTS

- Spacious 6,726 SF office building
- Versatile layout for various office uses
- Well-maintained exterior with professional curb appeal
- · Substantial parking
- Ample space for business operations
- Convenient proximity to major thoroughfares