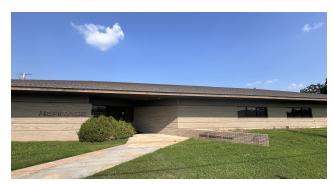

## PROPERTY DESCRIPTION

Introducing a prime investment opportunity in Searcy, AR; a well-appointed 6,726 SF office building, constructed in 2001. Boasting modern facilities and an efficient layout, this property is perfectly suited for a range of office uses. With ample space for operations and a strategic location, just minutes from key thoroughfares, it offers the ideal setting for a thriving business.

# PROPERTY HIGHLIGHTS

- Spacious 6,726 SF office building
- Versatile layout for various office uses
- Well-maintained exterior with professional curb appeal
- · Substantial parking
- Ample space for business operations
- Convenient proximity to major thoroughfares