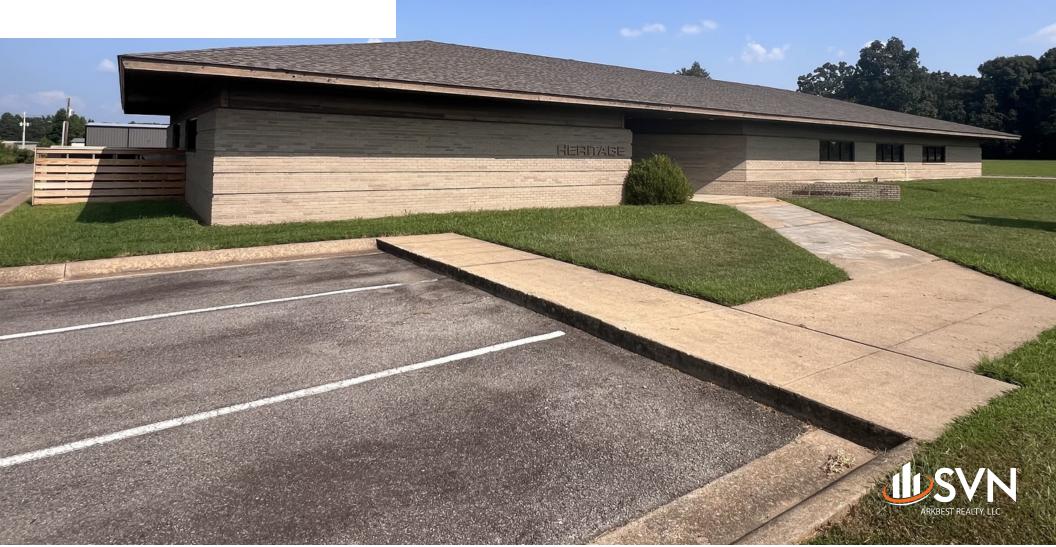

# PROPERTY SUMMARY

## PROPERTY DESCRIPTION

Introducing a prime investment opportunity in Searcy, AR; a well-appointed 6,726 SF office building, constructed in 2001. Boasting modern facilities and an efficient layout, this property is perfectly suited for a range of office uses. With ample space for operations and a strategic location, just minutes from key thoroughfares, it offers the ideal setting for a thriving business.

# PROPERTY HIGHLIGHTS

- Spacious 6,726 SF office building
- Versatile layout for various office uses
- Well-maintained exterior with professional curb appeal
- · Substantial parking
- Ample space for business operations
- Convenient proximity to major thoroughfares