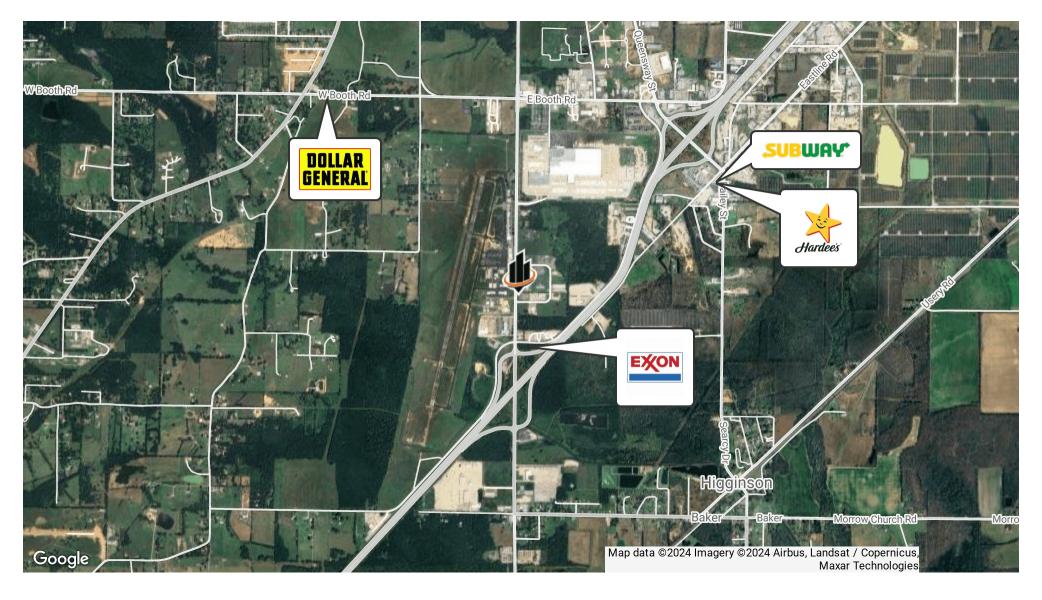

SCRIPTION

Introducing a prime investment opportunity in Searcy, AR; a well-appointed 6,726 SF office building, constructed in 2001. Boasting modern facilities and an efficient layout, this property is perfectly suited for a range of office uses. With ample space for operations and a strategic location, just minutes from key thoroughfares, it offers the ideal setting for a thriving business.

# PROPERTY HIGHLIGHTS

- Spacious 6,726 SF office building
- Versatile layout for various office uses
- Well-maintained exterior with professional curb appeal
- · Substantial parking
- Ample space for business operations
- Convenient proximity to major thoroughfares

# **ADDITIONAL PHOTOS**



















NATHAN HUTCHINS

O: 501.912.3660 nathan.hutchins@svn.com AR #PB00063530

# **LOCATION MAP**



### NATHAN HUTCHINS

O: 501.912.3660 nathan.hutchins@svn.com AR #PB00063530