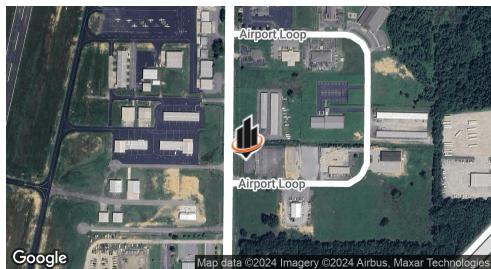

# 2900 S Main St - Searcy

# **2900 S MAIN ST**

Searcy, AR 72143

€)

## **PRESENTED BY:**

# **NATHAN HUTCHINS**

O: 501.912.3660

nathan.hutchins@svn.com

AR #PB00063530



# PROPERTY SUMMARY



# 360° VIRTUAL TOUR

## OFFERING SUMMARY

| SALE PRICE:    | \$850,000 |
|----------------|-----------|
| LOT SIZE:      | 1.7 Acres |
| BUILDING SIZE: | 6,726 SF  |

#### NATHAN HUTCHINS

O: 501.912.3660 nathan.hutchins@svn.com AR #PB00063530



## PROPERTY DESCRIPTION

Introducing a prime investment opportunity in Searcy, AR; a well-appointed 6,726 SF office building, constructed in 2001. Boasting modern facilities and an efficient layout, this property is perfectly suited for a range of office uses. With ample space for operations and a strategic location, just minutes from key thoroughfares, it offers the ideal setting for a thriving business.

# PROPERTY HIGHLIGHTS

- Spacious 6,726 SF office building
- Versatile layout for various office uses
- Well-maintained exterior with professional curb appeal
- · Substantial parking
- Ample space for business operations
- Convenient proximity to major thoroughfares

# **ADDITIONAL PHOTOS**



















NATHAN HUTCHINS

O: 501.912.3660 nathan.hutchins@svn.com AR #PB00063530

# **