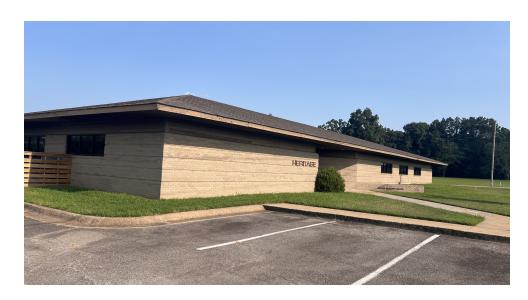

## PROPERTY DESCRIPTION

Introducing a prime investment opportunity in Searcy, AR; a well-appointed 6,726 SF office building, constructed in 2001. Boasting modern facilities and an efficient layout, this property is perfectly suited for a range of office uses. With ample space for operations and a strategic location, just minutes from key thoroughfares, it offers the ideal setting for a thriving business.

# PROPERTY HIGHLIGHTS

- Spacious 6,726 SF office building
- Versatile layout for various office uses
- Well-maintained exterior with professional curb appeal
- · Substantial parking
- Ample space for business operations
- Convenient proximity to major thoroughfares