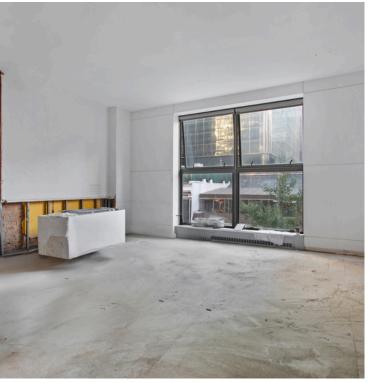

# REQCE<sup>\*</sup> **212 E 49th St**

Spaces Available in New York

Located in Turtle Bay, 212 E 49th Street offers four leaseable floors with open layouts suitable for offices, showrooms, or creative spaces. The property features large windows for natural light and a skylighted rear extension. A 1,460 SF lower level provides additional flexible space for storage or operations. As a raw space, it allows for customization to fit business needs, with landlord support for buildout. Direct elevator access ensures easy entry for teams and clients.