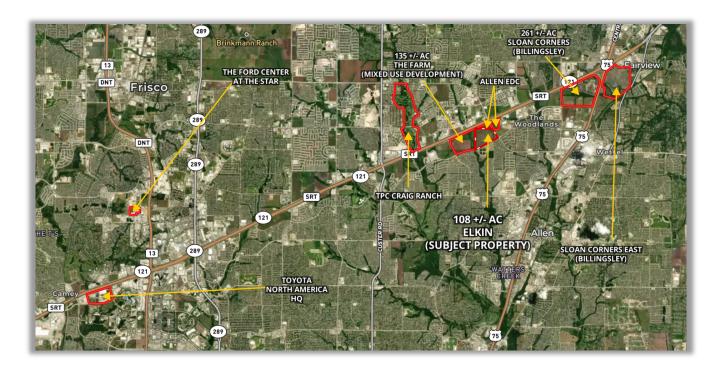

The subject property is 10 miles east of Toyota North American Headquarters and Legacy West development at the Dallas North Tollway and SH 121. DFW International Airport is approximately 30 miles from the subject property. Downtown Dallas is about 29 miles from the subject property.

East of the property is the 500 acre Billingsley Company land project which will be a mixed use development referred to as Sloan Corners. The ultimate project will be at the SWC and SEC of US 75 (Central Expressway) and SH 121 (Sam Rayburn Tollway). The SWC is City of Allen and the SEC is in the town of Fairview. TPC Craig Ranch is home to the Byron Nelson Golf Tournament, and it is approximately 2 miles west of the property. Adjacent to the property on the west side is the 125 acre mixed use development know as The Farm, which is currently under development with plans for townhomes, apartments, office, retail and restaurants.

# Area Map: