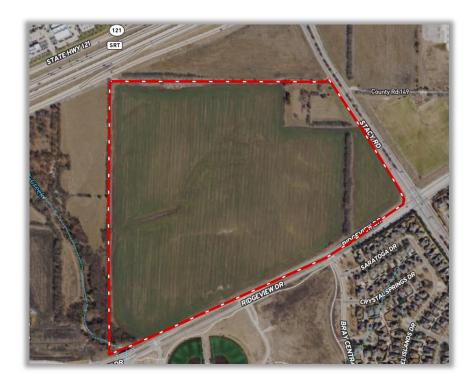

#### **Land Size:**

The property is 108 +/- AC, according to a recent survey.

### **Road Frontage:**

The property has frontage on State Highway 121 (Sam Rayburn Tollway), Stacy Road (1,260 +/- feet of frontage) and on Ridgeview Drive (3,090 +/- feet of frontage).