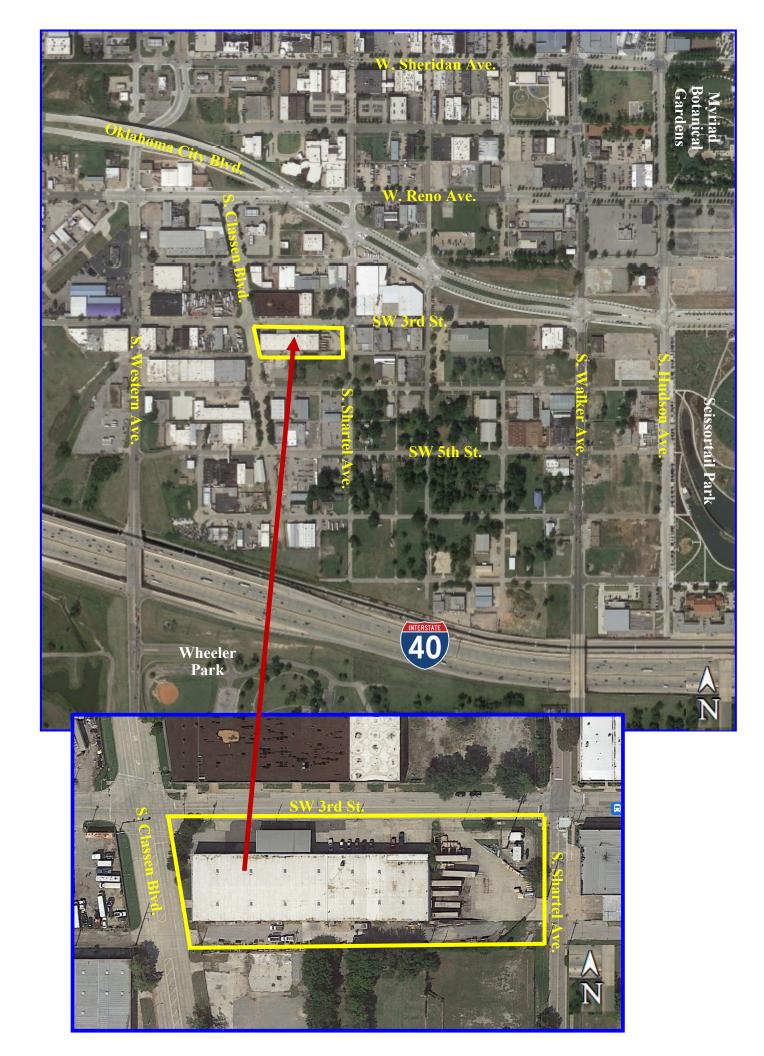

## 34,100-SQ.FT. WAREHOUSE on 1.8-ACRE SITE 820 SW 3rd St.

Oklahoma City, OK

# Available January 2025

| PROPERTY FEATURES                           |                                                |
|---------------------------------------------|------------------------------------------------|
| 34,100-Sq.Ft. Masonry Warehouse             | 1.8-Acre Site ~ Fenced & Paved Yard            |
| 2,000-Sq.Ft. Office Space                   | Zoned "I-2" Moderate Industrial                |
| 19-Ft. Ceiling Height                       | Access to Classen Blvd. & Shartel Ave.         |
| 8 Dock Doors & 3 Large Drive-In Doors       | Easy Access to I-40 & Entire Interstate System |
| 480/280 Volt, 3-Phase Electric              | Taxes & Insurance = 85¢ Per Sq.Ft. Per Year    |
| Lease Price \$5.50 Per Sq.Ft. Per Year, NNN |                                                |