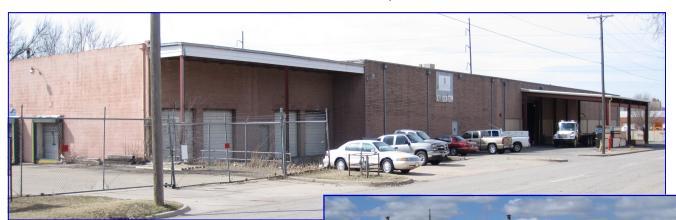

## 34,100-SQ.FT. WAREHOUSE on 1.8-ACRE SITE 820 SW 3rd St.

Oklahoma City, OK

# Available January 2025

| PROPERTY FEATURES                           |                                                |
|---------------------------------------------|------------------------------------------------|
| 34,100-Sq.Ft. Masonry Warehouse             | 1.8-Acre Site ~ Fenced & Paved Yard            |
| 2,000-Sq.Ft. Office Space                   | Zoned "I-2" Moderate Industrial                |
| 19-Ft. Ceiling Height                       | Access to Classen Blvd. & Shartel Ave.         |
| 8 Dock Doors & 3 Large Drive-In Doors       | Easy Access to I-40 & Entire Interstate System |
| 480/280 Volt, 3-Phase Electric              | Taxes & Insurance = 85¢ Per Sq.Ft. Per Year    |
| Lease Price \$5.50 Per Sq.Ft. Per Year, NNN |                                                |