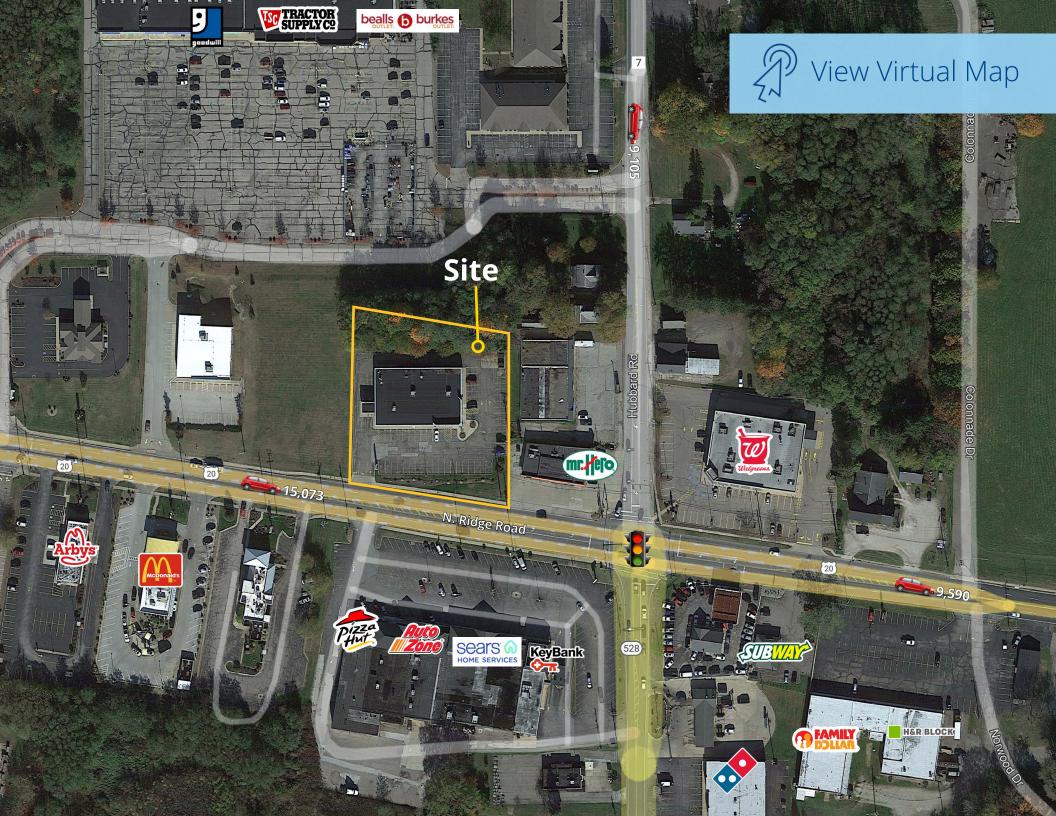

# For Lease | For Sale

6655 N. Ridge Road, Madison, Ohio 44057

- Prime location in the Madison retail corridor just off the intersection of US 20 (North Ridge Road) & SR 528 (Hubbard Road)
- Freestanding 11,180 SF building with drive up window
- Great 1.34-acre parcel for redevelopment with 240 feet of frontage
- Area features many retailers, such as Giant Eagle, Walmart, Marc's, Aldi, Walgreens, McDonald's, Wendy's, Arby's, Taco Bell, Tractor Supply, and Family Farm & Home