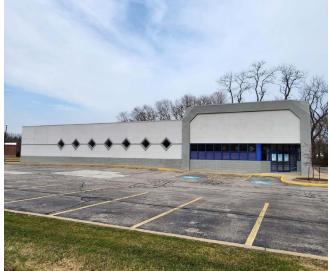

# For Lease | For Sale

6655 N. Ridge Road, Madison, Ohio 44057

- Prime location in the Madison retail corridor just off the intersection of US 20 (North Ridge Road) & SR 528 (Hubbard Road)
- Freestanding 11,180 SF building with drive up window
- Great 1.34-acre parcel for redevelopment with 240 feet of frontage
- Area features many retailers, such as Giant Eagle, Walmart, Marc's, Aldi, Walgreens, McDonald's, Wendy's, Arby's, Taco Bell, Tractor Supply, and Family Farm & Home