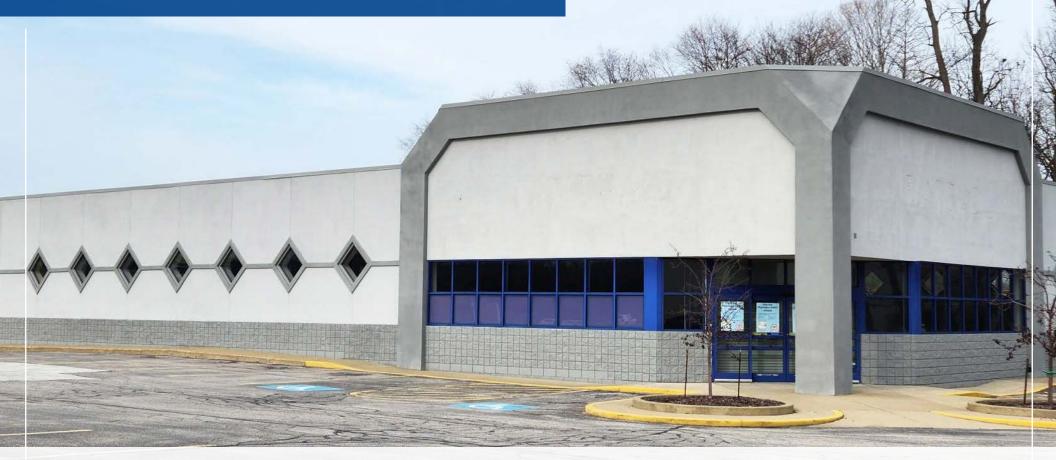

# For Lease | For Sale

6655 N. Ridge Road, Madison, Ohio 44057

- Prime location in the Madison retail corridor just off the intersection of US 20 (North Ridge Road) & SR 528 (Hubbard Road)
- Freestanding 11,180 SF building with drive up window
- Great 1.34-acre parcel for redevelopment with 240 feet of frontage
- Area features many retailers, such as Giant Eagle, Walmart, Marc's, Aldi, Walgreens, McDonald's, Wendy's, Arby's, Taco Bell, Tractor Supply, and Family Farm & Home