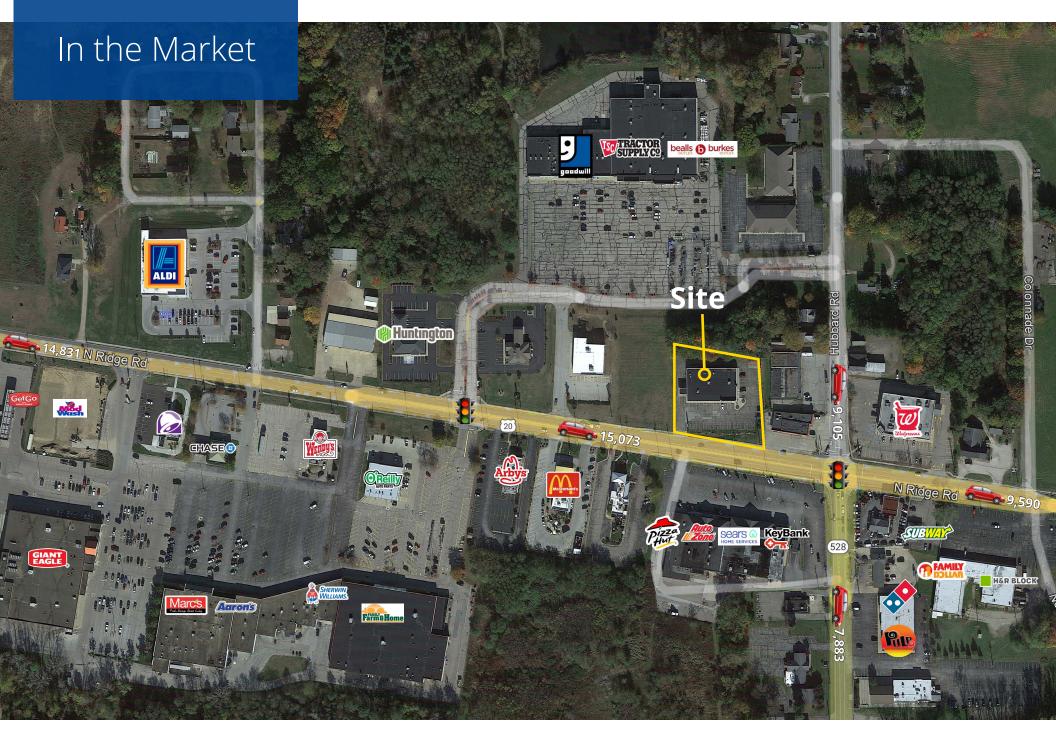

# For Lease | For Sale

6655 N. Ridge Road, Madison, Ohio 44057

- Prime location in the Madison retail corridor just off the intersection of US 20 (North Ridge Road) & SR 528 (Hubbard Road)
- Freestanding 11,180 SF building with drive up window
- Great 1.34-acre parcel for redevelopment with 240 feet of frontage
- Area features many retailers, such as Giant Eagle, Walmart, Marc's, Aldi, Walgreens, McDonald's, Wendy's, Arby's, Taco Bell, Tractor Supply, and Family Farm & Home