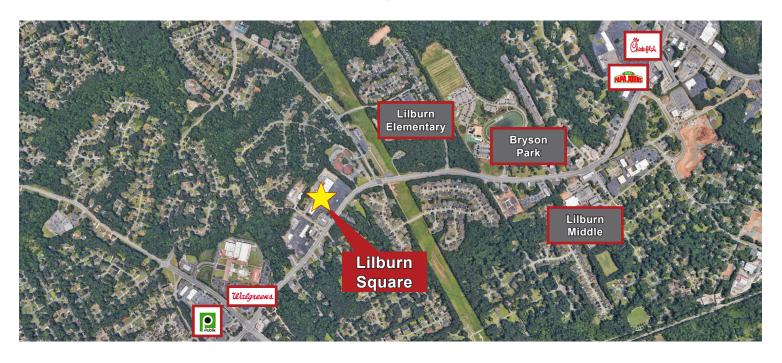

# Lilburn Square

## Superior Accessibility and High Exposure Location

**Major Tenants: Goodwill & Dollar Tree** 

5265-5385 Lawrenceville Highway, Lilburn Georgia 30047

- Lilburn Square shopping center is located in Lilburn, GA in growing Gwinnett County
- Sits at a signalized intersection with excellent accessibility (4 points of ingress/egress) and superb visibility from Lawrenceville Highway, which gets 34,382 vehicles per day
- Within a five mile radius, there are over 247,000 people and an average household income of more than \$72,000
- Area retailers include Publix, Home Depot, and Walmart along Lawrenceville Highway, the heart of Lilburn trade area