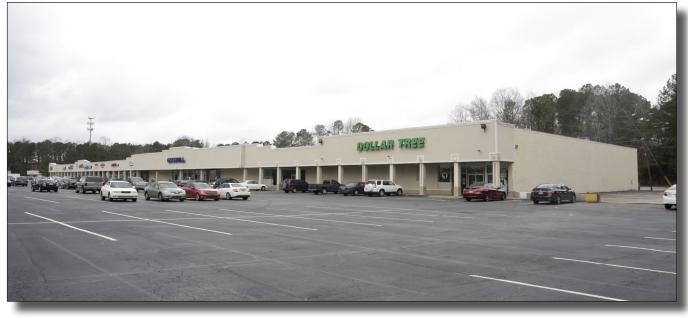

# Lilburn Square

## Superior Accessibility and High Exposure Location

**Major Tenants: Goodwill & Dollar Tree** 

5265-5385 Lawrenceville Highway, Lilburn Georgia 30047

- Lilburn Square shopping center is located in Lilburn, GA in growing Gwinnett County
- Sits at a signalized intersection with excellent accessibility (4 points of ingress/egress) and superb visibility from Lawrenceville Highway, which gets 34,382 vehicles per day
- Within a five mile radius, there are over 247,000 people and an average household income of more than \$72,000
- Area retailers include Publix, Home Depot, and Walmart along Lawrenceville Highway, the heart of Lilburn trade area