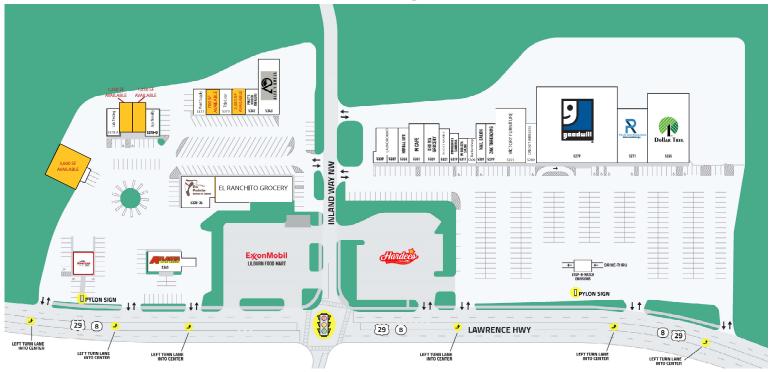

# Lilburn Square

5265-5385 Lawrenceville Highway Lilburn Georgia 30047

Suite 5382 - 3,600 SF AVAILABLE Suite 5363 - 2,000 SF AVAILABLE Suite 5375- 700 SF AVAILABLE Suite 5378B - 1,250 SF AVAILABLE Suite 5378C - 1,250 SF AVAILABLE