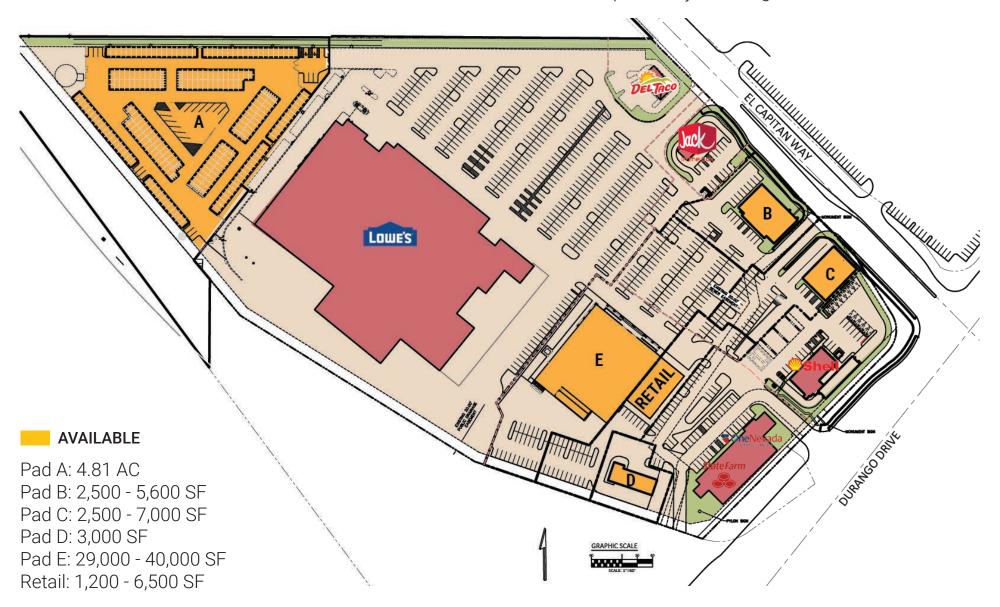

# PADS FOR SALE, LEASE, OR BTS 1,200 - 40,000 SF

- Drive-thru opportunity
- Pad A storage suitability
- Regionally located Lowe's anchored center
- Located off of the US 95 and N Durango interchange with excellent freeway visibility
- Surrounded by mature residential neighborhoods