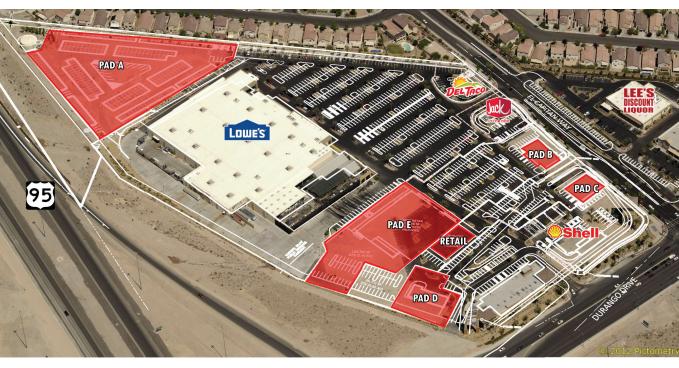

# PADS FOR SALE, LEASE, OR BTS 1,200 - 40,000 SF

- Drive-thru opportunity
- Pad A storage suitability
- Regionally located Lowe's anchored center
- Located off of the US 95 and N Durango interchange with excellent freeway visibility
- Surrounded by mature residential neighborhoods