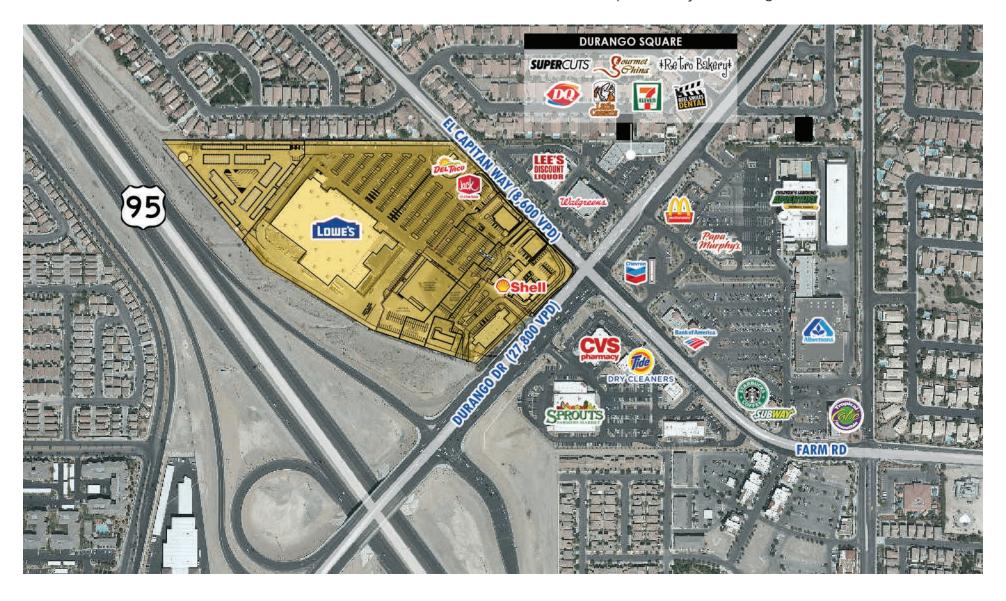

## **Traffic Counts**El Capitan Way- 8,600 VPD

Durango Dr - 27,800 VPD Source: NV DOT 2017

LEASING CONTACT JENNIFER F OTT, CCIM 702.550.4935 jott@roicre.com

ANGELICA M LOPEZ 702.550.4937 angelica@roicre.com