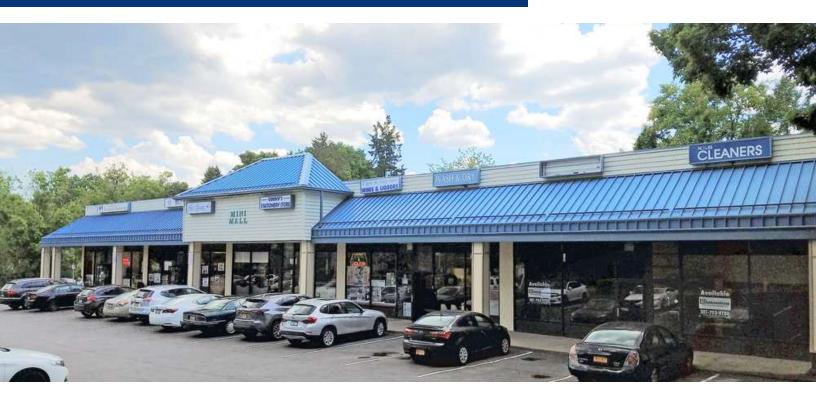

## PROPERTY OVERVIEW

Strip Center in White Plains

### **PROPERTY HIGHLIGHTS**

- Available Immediately
- 900 SF
- Prime Retail Site
- Densely Populated Marketplace
- Convenient Access to Bronx River Parkway and Sprain Brook Parkway
- Virginia Road | 8,600+ VPD
- Route 100C | 10,400+ VPD