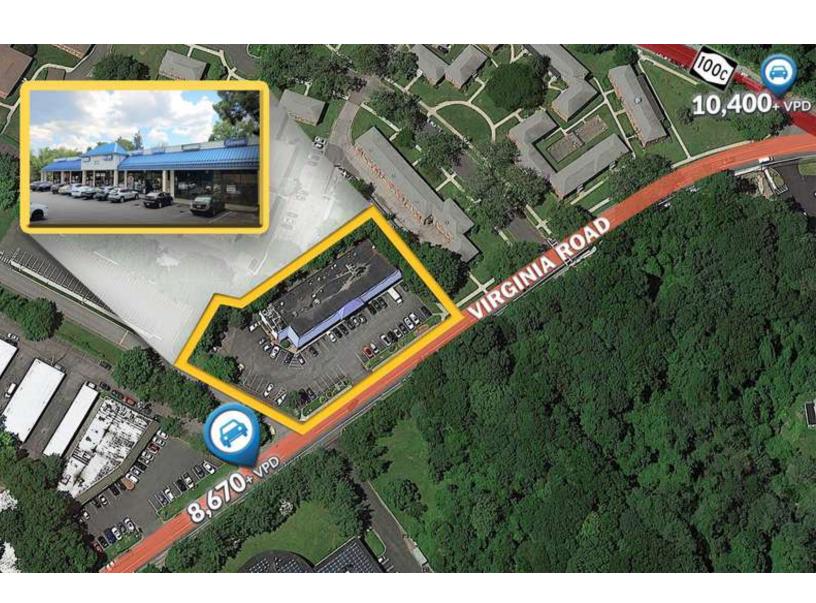

### **PROPERTY HIGHLIGHTS**

- Available Immediately
- 900 SF
- Prime Retail Site
- Densely Populated Marketplace
- Convenient Access to Bronx River Parkway and Sprain Brook Parkway
- Virginia Road | 8,600+ VPD
- Route 100C | 10,400+ VPD