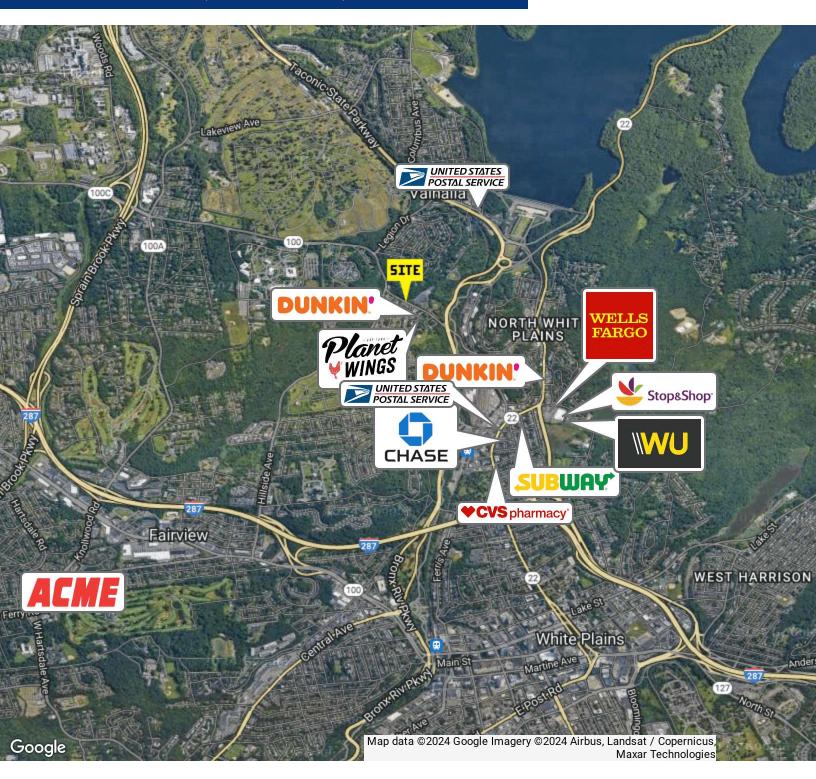

88-96 VIRGINIA RD, WHITE PLAINS, NY 10603-1433



### **OFFERING SUMMARY**

Available SF: 900 SF

Call for Details Lease Rate:

## **NEIGHBORING TENANTS**























## PROPERTY OVERVIEW

Strip Center in White Plains

### **PROPERTY HIGHLIGHTS**

- Available Immediately
- 900 SF
- Prime Retail Site
- Densely Populated Marketplace
- Convenient Access to Bronx River Parkway and Sprain Brook Parkway
- Virginia Road | 8,600+ VPD
- Route 100C | 10,400+ VPD

FOR MORE INFORMATION CONTACT:

### SCOTT MILICH

201.703.9700 x139 smilich@thegoldsteingroup.com





88-96 VIRGINIA RD, WHITE PLAINS, NY 10603-1433



FOR MORE INFORMATION CONTACT:

SCOTT MILICH

201.703.9700 x139 smilich@thegoldsteingroup.com





88-96 VIRGINIA RD, WHITE PLAINS, NY 10603-1433



FOR MORE INFORMATION CONTACT:

### SCOTT MILICH

201.703.9700 x139 smilich@thegoldsteingroup.com





88-96 VIRGINIA RD, WHITE PLAINS, NY 10603-1433



| POPULATION          | 1 MILE    | 3 MILES   | 5 MILES   |
|---------------------|-----------|-----------|-----------|
| Total population    | 7,440     | 99,892    | 183,438   |
| Median age          | 42.7      | 39.4      | 40.1      |
| Median age (Male)   | 39.9      | 37.2      | 38.1      |
| Median age (Female) | 45.1      | 41.1      | 41.6      |
| HOUSEHOLDS & INCOME | 1 MILE    | 3 MILES   | 5 MILES   |
| Total households    | 2,733     | 38,801    | 68,091    |
| # of persons per HH | 2.7       | 2.6       | 2.7       |
| Average HH income   | \$118,268 | \$99,096  | \$134,847 |
| Average house value | \$525,583 | \$553,248