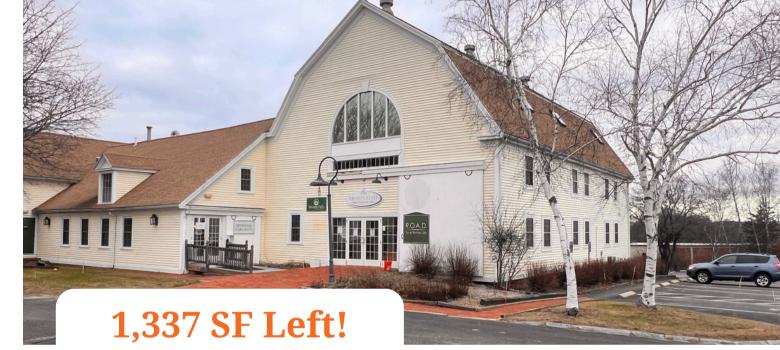

# For Lease // Medical Office

### 2299 Woodbury Ave, Portsmouth, NH

### About:

This Medical office building is uniquely located of the Spaulding Turnpike due west of Portsmouth NH, across from the Foxrun Mall. Enabling medical providers to acquire patients from New Hampshire, Maine, as well as Massachusetts.

| AVAILABLE SF   | 1,337 SF       |
|----------------|----------------|
| LEASE RATE     | \$20.00 SF/yr  |
| LEASE TYPE     | Modified Gross |
| BUILDING SIZE  | 22,208 SF      |
| FLOORS         | 3              |
| YEAR RENOVATED | 2019           |
| TRAFFIC COUNT  | 16,000         |
| ZONING         | Office         |
|                |                |