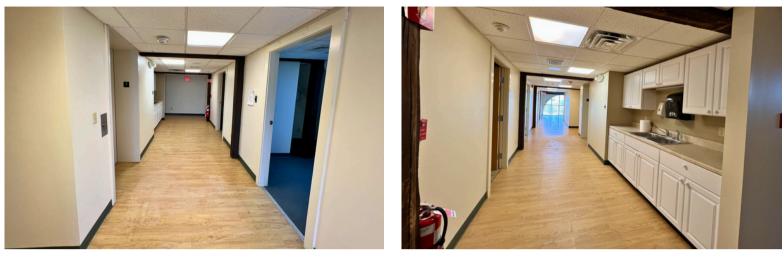

We have one floor of medical office, ADA accessible, with an elevator and two stairwells. Formerly used by PMC Medial group. Other tenants in the building include Dermatology, Autism Care Partners, Holistic Abilities, Dr Dragg.

| AVAILABLE SF   | 1,337 SF       |
|----------------|----------------|
| LEASE RATE     | \$20.00 SF/yr  |
| LEASE TYPE     | Modified Gross |
| BUILDING SIZE  | 22,208 SF      |
| FLOORS         | 3              |
| YEAR RENOVATED | 2019           |
| TRAFFIC COUNT  | 16,000         |
| ZONING         | Office         |
|                |                |