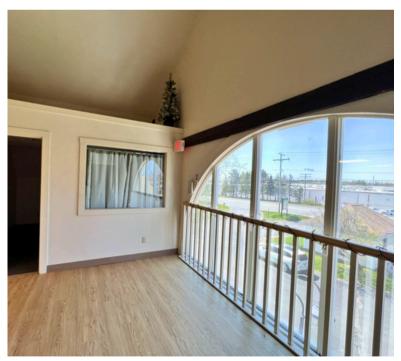

We have one floor of medical office, ADA accessible, with an elevator and two stairwells. Formerly used by PMC Medial group. Other tenants in the building include Dermatology, Autism Care Partners, Holistic Abilities, Dr Dragg.

| AVAILABLE SF   | 1,337 SF       |
|----------------|----------------|
| LEASE RATE     | \$20.00 SF/yr  |
| LEASE TYPE     | Modified Gross |
| BUILDING SIZE  | 22,208 SF      |
| FLOORS         | 3              |
| YEAR RENOVATED | 2019           |
| TRAFFIC COUNT  | 16,000         |
| ZONING         | Office         |
|                |                |