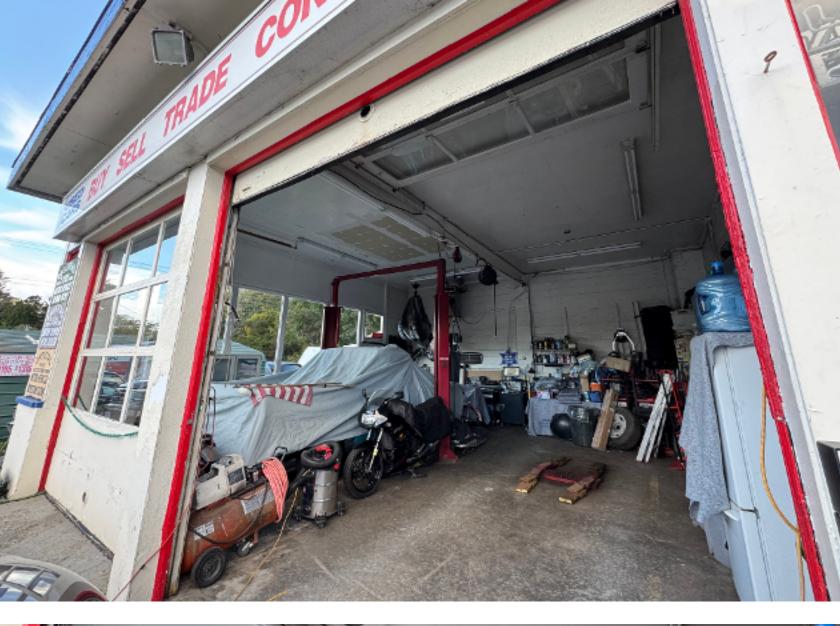

STEPHANIA ORTIZ Licensed Real Estate Salesperson

M: 914.877.0203 O: 914.262.2598 sortiz@ciregroupcommercial.com

- 2 Bays
- 900 SF Auto Shop
- 160 SF Office Space
- 18,000 Traffic Count Daily
- 30 + Vehicle Parking Spaces
- 160 SF Office Space + Private Restroom
- Lease Opportunity; \$10,000 Entire Property
- Lease Opportunity: \$6,000 for Shop
- Possible Sale Opportunity: Inquire Within