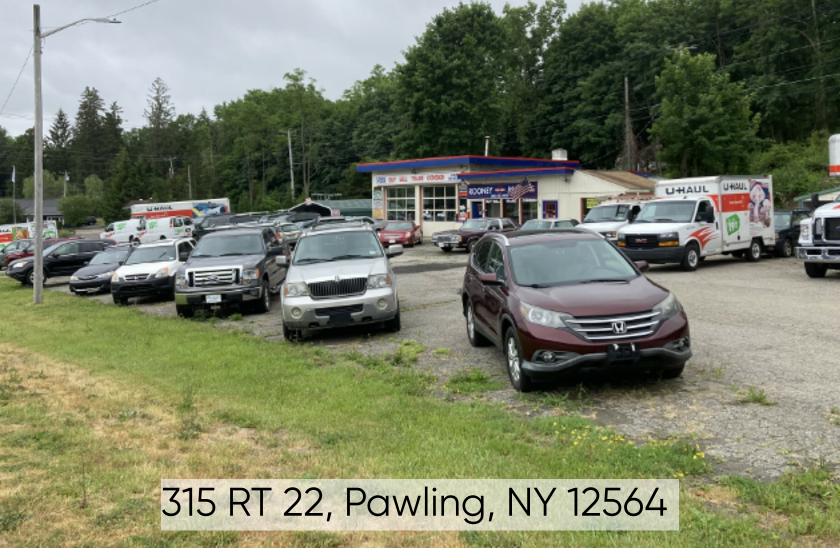

## Used Car Dealership & Auto Repair Shop on Busy RT 22

Don't miss this opportunity to set up your used car dealership on the busy Route 22 in Pawling, NY. Position your dealership with maximum visibility with space for 30 plus vehicles fronting directly onto Route 22, where the daily traffic count soars to an impressive 18,000 vehicles.