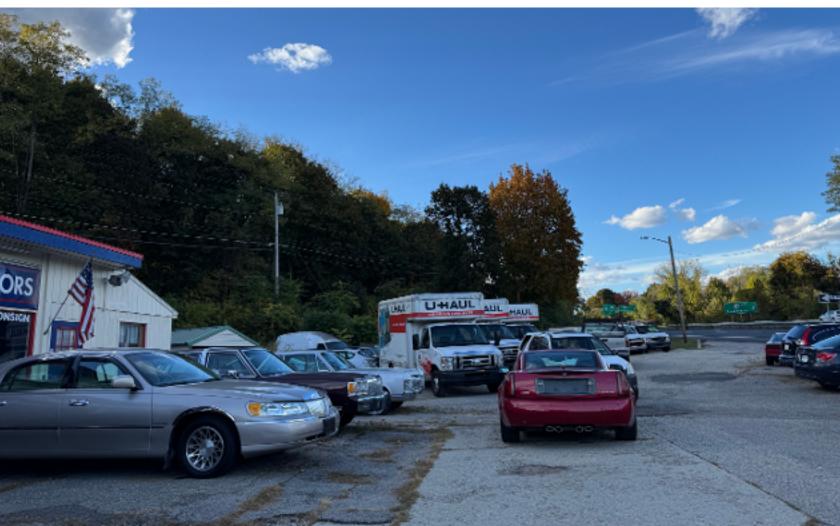

## Used Car Dealership & Auto Repair Shop on Busy RT 22

Don't miss this opportunity to set up your used car dealership on the busy Route 22 in Pawling, NY. Position your dealership with maximum visibility with space for 30 plus vehicles fronting directly onto Route 22, where the daily traffic count soars to an impressive 18,000 vehicles.

STEPHANIA ORTIZ Licensed Real Estate Salesperson

M: 914.877.0203 O: 914.262.2598 sortiz@ciregroupcommercial.com

- 2 Bays
- 900 SF Auto Shop
- 160 SF Office Space
- 18,000 Traffic Count Daily
- 30 + Vehicle Parking Spaces
- 160 SF Office Space + Private Restroom
- Lease Opportunity; \$10,000 Entire Property
- Lease Opportunity: \$6,000 for Shop
- Possible Sale Opportunity: Inquire Within