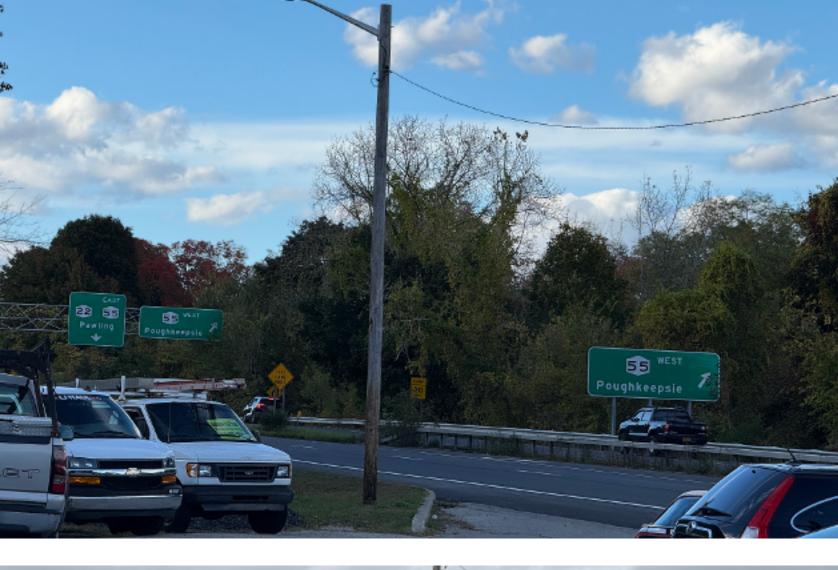

## Used Car Dealership & Auto Repair Shop on Busy RT 22

Don't miss this opportunity to set up your used car dealership on the busy Route 22 in Pawling, NY. Position your dealership with maximum visibility with space for 30 plus vehicles fronting directly onto Route 22, where the daily traffic count soars to an impressive 18,000 vehicles.

STEPHANIA ORTIZ Licensed Real Estate Salesperson

M: 914.877.0203 O: 914.262.2598 sortiz@ciregroupcommercial.com

- 2 Bays
- 900 SF Auto Shop
- 160 SF Office Space
- 18,000 Traffic Count Daily
- 30 + Vehicle Parking Spaces
- 160 SF Office Space + Private Restroom
- Lease Opportunity; \$10,000 Entire Property
- Lease Opportunity: \$6,000 for Shop
- Possible Sale Opportunity: Inquire Within