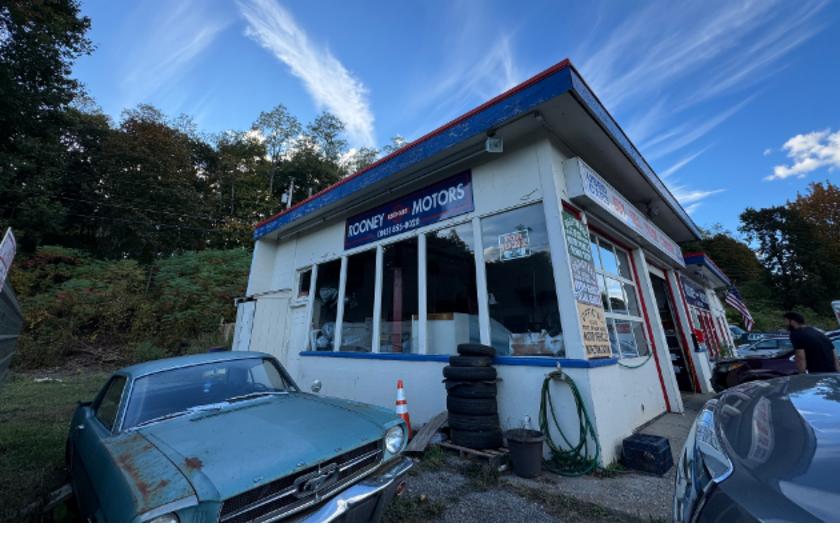

## Used Car Dealership & Auto Repair Shop on Busy RT 22

Don't miss this opportunity to set up your used car dealership on the busy Route 22 in Pawling, NY. Position your dealership with maximum visibility with space for 30 plus vehicles fronting directly onto Route 22, where the daily traffic count soars to an impressive 18,000 vehicles.

STEPHANIA ORTIZ Licensed Real Estate Salesperson

M: 914.877.0203 O: 914.262.2598 sortiz@ciregroupcommercial.com

- 2 Bays
- 900 SF Auto Shop
- 160 SF Office Space
- 18,000 Traffic Count Daily
- 30 + Vehicle Parking Spaces
- 160 SF Office Space + Private Restroom
- Lease Opportunity; \$10,000 Entire Property
- Lease Opportunity: \$6,000 for Shop
- Possible Sale Opportunity: Inquire Within