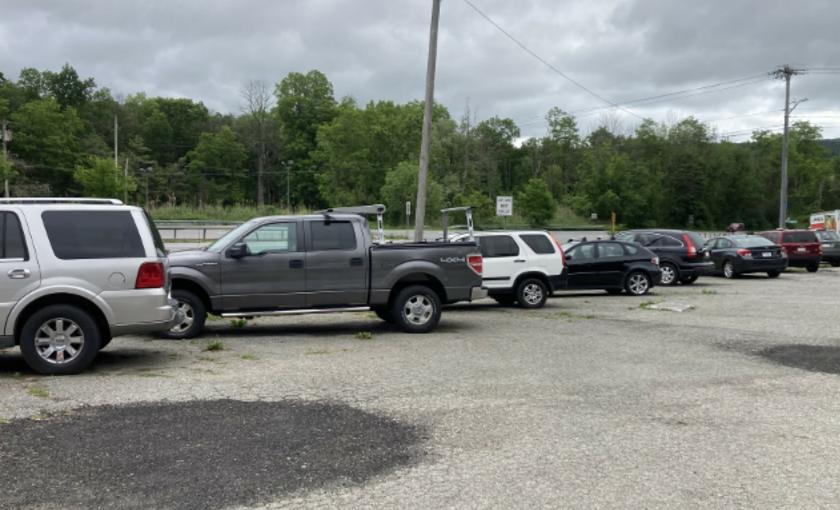

## Used Car Dealership & Auto Repair Shop on Busy RT 22

Don't miss this opportunity to set up your used car dealership on the busy Route 22 in Pawling, NY. Position your dealership with maximum visibility with space for 30 plus vehicles fronting directly onto Route 22, where the daily traffic count soars to an impressive 18,000 vehicles.

STEPHANIA ORTIZ Licensed Real Estate Salesperson

M: 914.877.0203 O: 914.262.2598 sortiz@ciregroupcommercial.com

- 2 Bays
- 900 SF Auto Shop
- 160 SF Office Space
- 18,000 Traffic Count Daily
- 30 + Vehicle Parking Spaces
- 160 SF Office Space + Private Restroom
- Lease Opportunity; \$10,000 Entire Property
- Lease Opportunity: \$6,000 for Shop
- Possible Sale Opportunity: Inquire Within