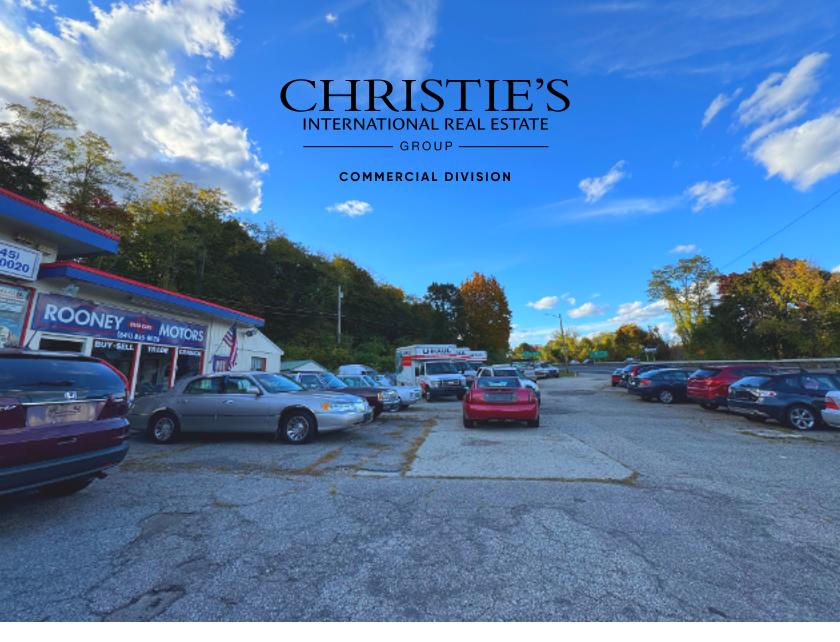

## Used Car Dealership & Auto Repair Shop on Busy RT 22

Don't miss this opportunity to set up your used car dealership on the busy Route 22 in Pawling, NY. Position your dealership with maximum visibility with space for 30 plus vehicles fronting directly onto Route 22, where the daily traffic count soars to an impressive 18,000 vehicles.