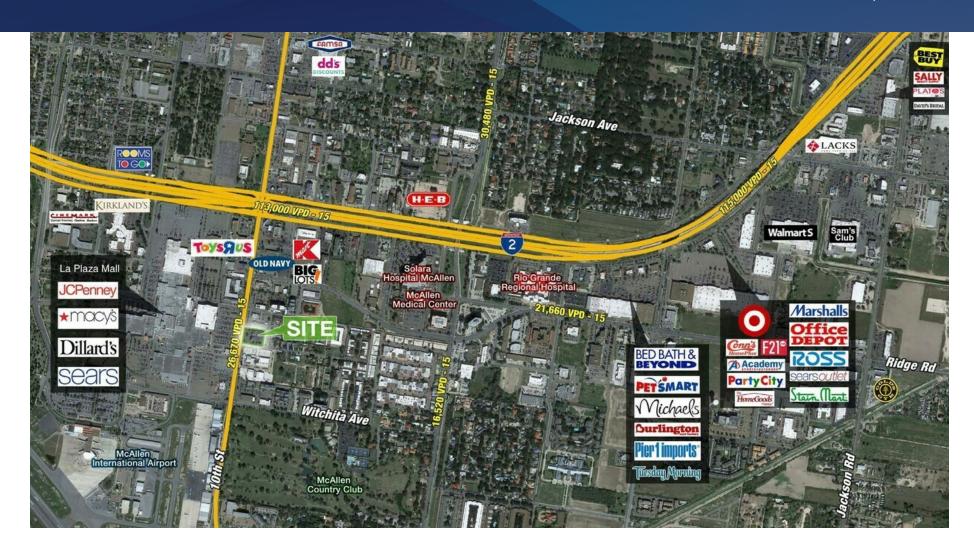

# AERIAL

### PROPERTY DESCRIPTION

Twenty Seventeen South 10th Street Plaza is located in one of McAllen, Tx busiest retail districts. This multi- tenant. Strip center sits directly across from the La Plaza Mall, one of Simon Properties highest grossing malls, and has excellent Expressway proximity. Proximity to Entertainment, Shopping, and Dining provides this premier strip center with excellent exposure and makes it ideal for retail and professional service users.

### PROPERTY HIGHLIGHTS

- · Excellent Visibility
- · High Traffic and Foot Traffic
- Across from McAllen Miller International Airport and La Plaza Mall