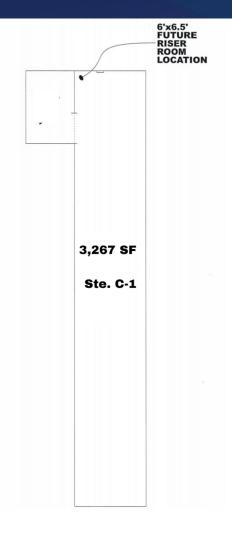

### **OFFERING SUMMARY**

| Lease Rate:    | \$18.00 SF/yr (NNN) |  |  |
|----------------|---------------------|--|--|
| NNN:           | \$6.75/YR           |  |  |
| Available SF:  | 3,267 SF            |  |  |
| Building Size: | 22,000 SF           |  |  |

## **2017 S. 10TH STREET**

McAllen, TX 78503

Daniel Galvan, SIOR, CCIM 956 451 2983 dgalvan@cbcriograndevalley.com **Michael Pacheco** 956 739 5172 michael.pacheco@cbcworldwide.com

FLOOR PLAN