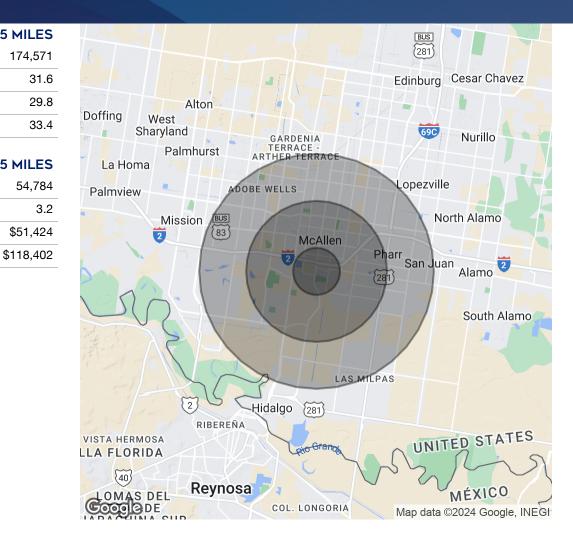

# DEMOGRAPHICS

## **2017 S. 10TH STREET**

McAllen, TX 78503

| POPULATION            | 1 MILE   | 3 MILES  | 5 MILES  |
|-----------------------|----------|----------|----------|
| Total Population      | 4,476    | 61,971   | 174,571  |
| Average Age           | 36.3     | 31.8     | 31.6     |
| Average Age (Male)    | 35       | 30.2     | 29.8     |
| Average Age (Female)  | 37.5     | 33.9     | 33.4     |
|                       |          |          |          |
| HOUSEHOLDS & INCOME   | 1 MILE   | 3 MILES  | 5 MILES  |
| Total Households      | 1,607    | 19,736   | 54,784   |
| # of Persons per HH   |          |          | 0.0      |
| # Of Fersons per filt | 2.8      | 3.1      | 3.2      |
| Average HH Income     | \$51,707 | \$46,377 | \$51,424 |

\$255,011

\$139,236

2020 American Community Survey (ACS)

Average House Value

Daniel Galvan, SIOR, CCIM 956 451 2983 dgalvan@cbcriograndevalley.com Michael Pacheco 956 739 5172 michael.pacheco@cbcworldwide.com