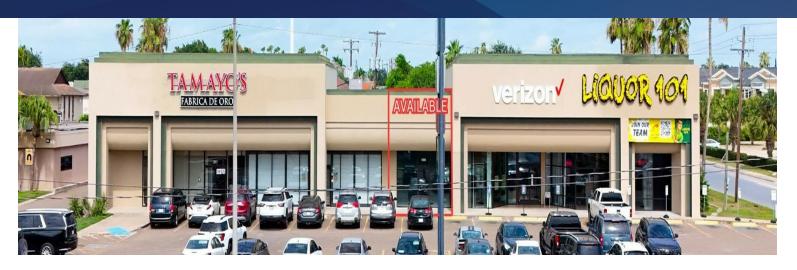

### **OFFERING SUMMARY**

| Lease Rate:    | \$18.00 SF/yr (NNN) |  |  |
|----------------|---------------------|--|--|
| NNN:           | \$6.75/YR           |  |  |
| Available SF:  | 3,267 SF            |  |  |
| Building Size: | 22,000 SF           |  |  |