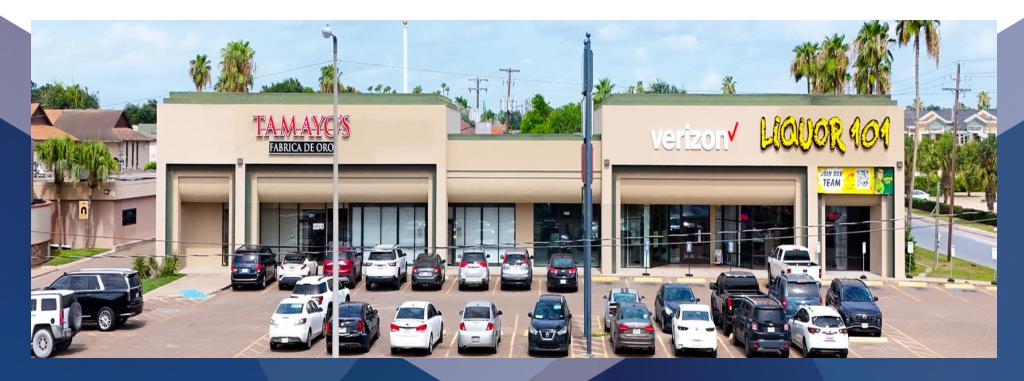

### **2017 S. 10TH STREET**

2017 S. 10th Street, McAllen, TX 78503

### PROPERTY DESCRIPTION

Twenty Seventeen South 10th Street Plaza is located in one of McAllen, Tx busiest retail districts. This multi- tenant. Strip center sits directly across from the La Plaza Mall, one of Simon Properties highest grossing malls, and has excellent Expressway proximity. Proximity to Entertainment, Shopping, and Dining provides this premier strip center with excellent exposure and makes it ideal for retail and professional service users.

### PROPERTY HIGHLIGHTS

- · Excellent Visibility
- · High Traffic and Foot Traffic
- Across from McAllen Miller International Airport and La Plaza Mall