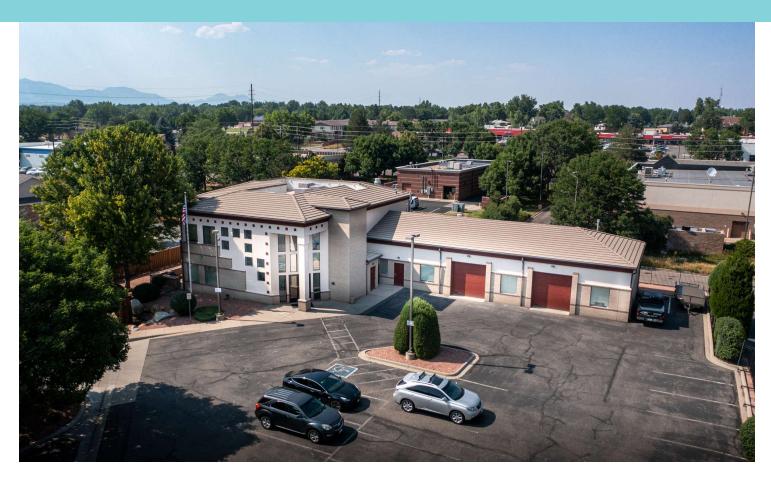

### **Property Description**

BellStreet is pleased to present this entire second floor office suite in the heart of Arvada. Move-in ready with workstations and furniture, this office suite is the perfect home for your business. Large windows around the entire space bring in lots of natural light. One executive office and a large conference room compliment the open floor plan. Call Broker to schedule a showing!

#### **Offering Summary**

| Lease Rate:    | \$19.00 SF/yr (Full Service) |  |
|----------------|------------------------------|--|
| Available SF:  | 3,200 SF                     |  |
| Building Size: | 8,867 SF                     |  |