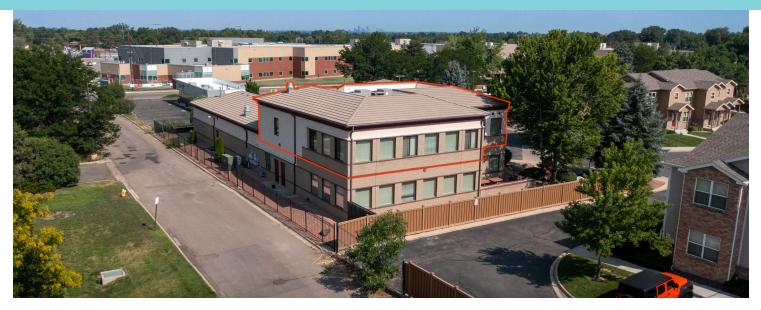

### **Property Description**

BellStreet is pleased to present this entire second floor office suite in the heart of Arvada. Move-in ready with workstations and furniture, this office suite is the perfect home for your business. Large windows around the entire space bring in lots of natural light. One executive office and a large conference room compliment the open floor plan. Call Broker to schedule a showing!

#### **Offering Summary**

| Lease Rate:    | \$19.00 SF/yr (Full Service) |  |
|----------------|------------------------------|--|
| Available SF:  | 3,200 SF                     |  |
| Building Size: | 8,867 SF                     |  |