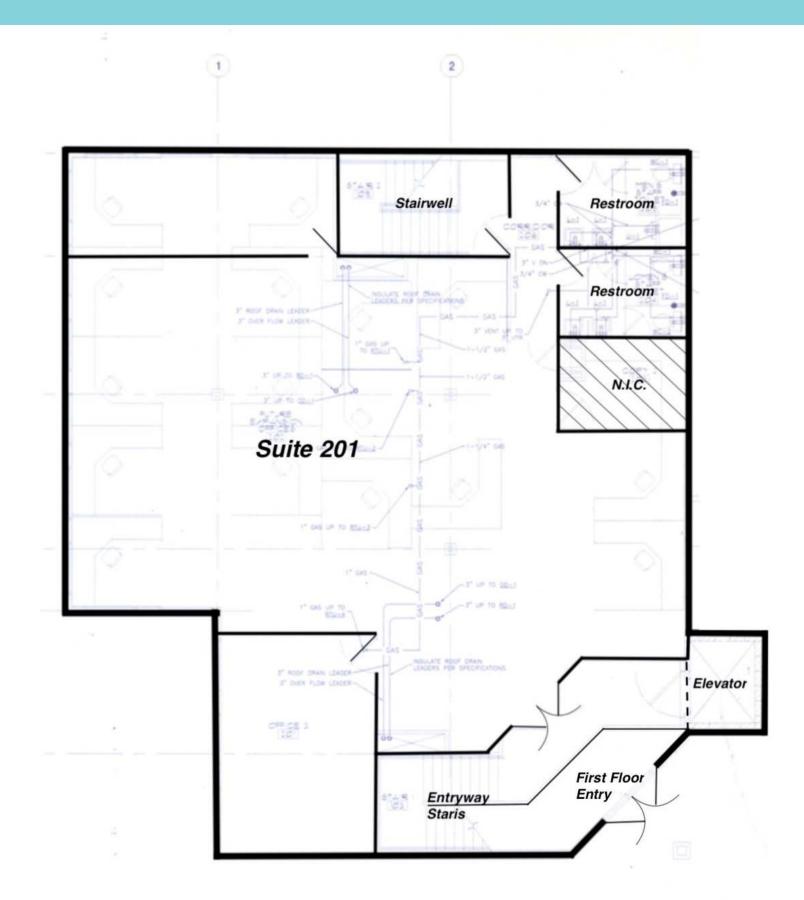

### **Property Description**

BellStreet is pleased to present this entire second floor office suite in the heart of Arvada. Move-in ready with workstations and furniture, this office suite is the perfect home for your business. Large windows around the entire space bring in lots of natural light. One executive office and a large conference room compliment the open floor plan. Call Broker to schedule a showing!

#### **Offering Summary**

| Lease Rate:    | \$19.00 SF/yr (Full Service) |  |
|----------------|------------------------------|--|
| Available SF:  | 3,200 SF                     |  |
| Building Size: | 8,867 SF                     |  |