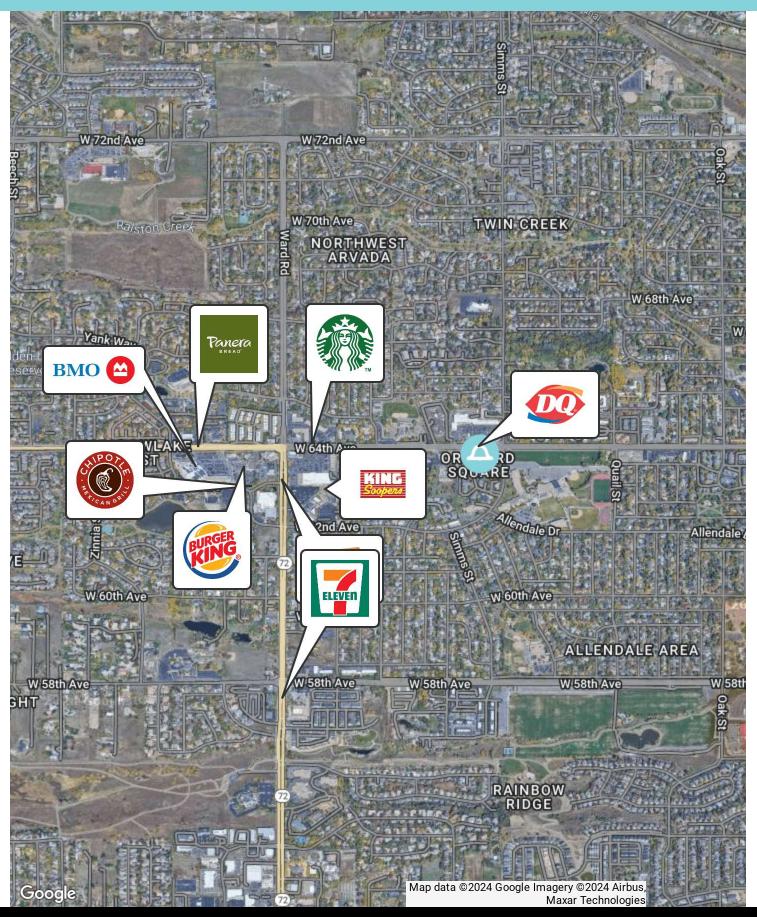

of natural light. One executive office and a large conference room compliment the open floor plan. Call Broker to schedule a showing!

#### **Offering Summary**

| Lease Rate:    | \$19.00 SF/yr (Full Service) |  |
|----------------|------------------------------|--|
| Available SF:  | 3,200 SF                     |  |
| Building Size: | 8,867 SF                     |  |

| Demographics      | 0.3 Miles | 0.5 Miles | 1 Mile    |
|-------------------|-----------|-----------|-----------|
| Total Households  | 534       | 1,661     | 6,532     |
| Total Population  | 1,219     | 3,930     | 16,078    |
| Average HH Income | \$103,076 | \$109,621 | \$120,209 |

# **For Lease** 11645 W 62nd Pl Arvada, CO 80004













James Bealer | 936.444.5277













James Bealer | 936.444.5277





James Bealer | 936.444.5277

## For Lease

#### 11645 W 62nd Pl Arvada, CO 80004





| Population           | 0.3 Miles | 0.5 Miles | 1 Mile |
|----------------------|-----------|-----------|--------|
| Total Population     | 1,219     | 3,930     | 16,078 |
| Average Age          | 43        | 43        | 43     |
| Average Age (Male)   | 41        | 41        | 41     |
| Average Age (Female) | 45        | 45        | 45     |

| Households & Income | 0.3 Miles | 0.5 Miles | 1 Mile    |
|---------------------|-----------|-----------|-----------|
| Total Households    | 534       | 1,661     | 6,532     |
| # of Persons per HH | 2.3       | 2.4       | 2.5       |
| Average HH Income   | \$103,076 | \$109,621 | \$120,209 |
| Average House Value | \$583,193 | \$592,370 | \$628,501 |

De