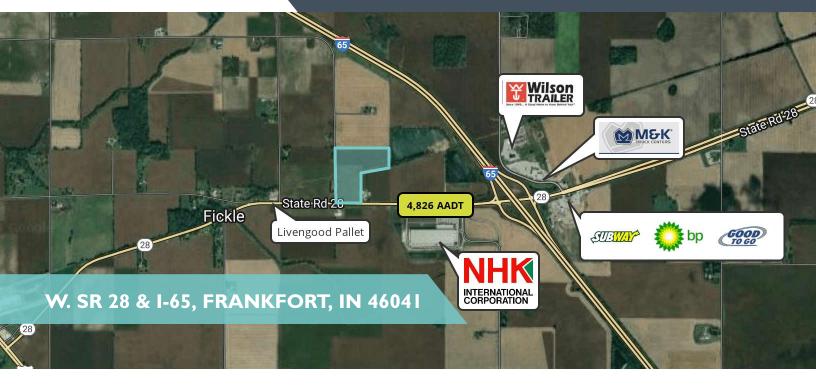

## LAND

**W. SR 28** 

## **PROPERTY HIGHLIGHTS**

- ± 28 acres of prime development ground along I-65N
- · Excellent opportunity for industrial development
- Quick access to I-65 via SR-28
- Utilities at site
- · Flat topography with good access
- Located in pro-growth Clinton County
- Municipality open to many development types

| SALE PRICE | \$1,360,500   |
|------------|---------------|
|            |               |
| Lot Size:  | ± 27.81 Acres |

©2024 Bradley Company, LLC and affiliates. Use of any third party name or mark is for informational purposes only and does not indicate verified, and the presenting broker makes no guarantee about its accuracy. Any projections, opinions, or estimates are for example only.