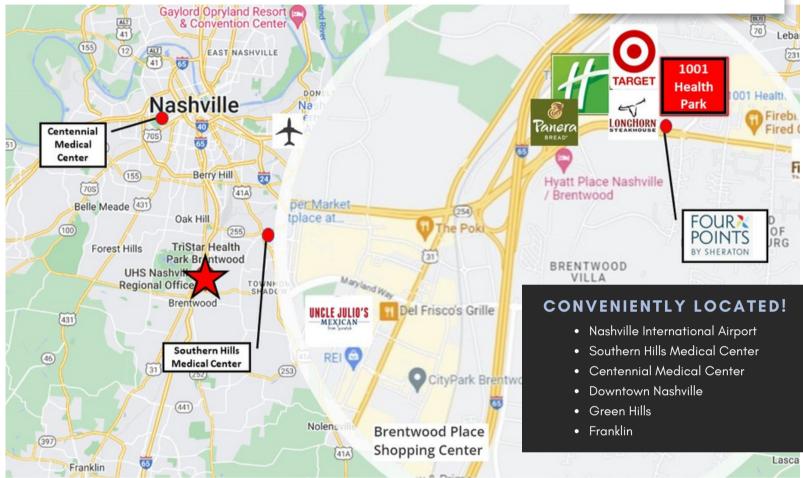

# PROPERTY OVERVIEW

- Brand New 119,000 SF Class A Medical Office Building with Beautiful Finishes
- Excellent Brentwood Location with Easy Interstate Access
- Restaurants, Retail, and Hotels in the Immediate Area
- Move-in Ready Spec Suite Under Construction or Design Your Own Suite
- Suites Available from 2,500 to 11,293 RSF
- Abundant Parking with Covered Patient Drop-Off
- Can Accommodate Large Tenants