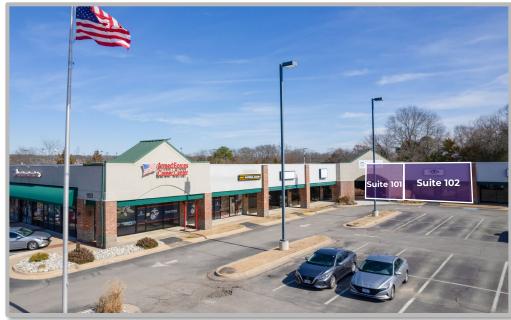

### **OVERVIEW**

| Offering      | For Lease                                                                |  |  |
|---------------|--------------------------------------------------------------------------|--|--|
| Address       | 1150 Museum Road                                                         |  |  |
| City/State    | Conway, AR 72032                                                         |  |  |
| Property Type | Retail/Office                                                            |  |  |
| Lease Rate    | \$15.00/SF/YR                                                            |  |  |
| Lease Type    | NNN                                                                      |  |  |
| Available SF  | <ul> <li>Suite 101 - ±2,100 SF</li> <li>Suite 102 - ±2,100 SF</li> </ul> |  |  |
| Building Size | ±24,692 SF                                                               |  |  |
| Year Built    | 1996                                                                     |  |  |
| Lot Size      | ±1.87 Acres                                                              |  |  |
| Zoning        | C-3                                                                      |  |  |

### PROPERTY HIGHLIGHTS

- o Located on the new Museum Road extension connecting Hwy 64 to Hwy 65
- o Suite 101: Features 3 large offices, 1 large conference room, and a storage area with two 12 ft roll-up doors
- o Less than 1 mile from the Conway Commons shopping plaza, tenants include Best Buy, Target, Home Depot, Belk, Kohl's, and many more
- o Within proximity of several schools and next to the new Conway Soccer Complex
- o 125 parking spaces