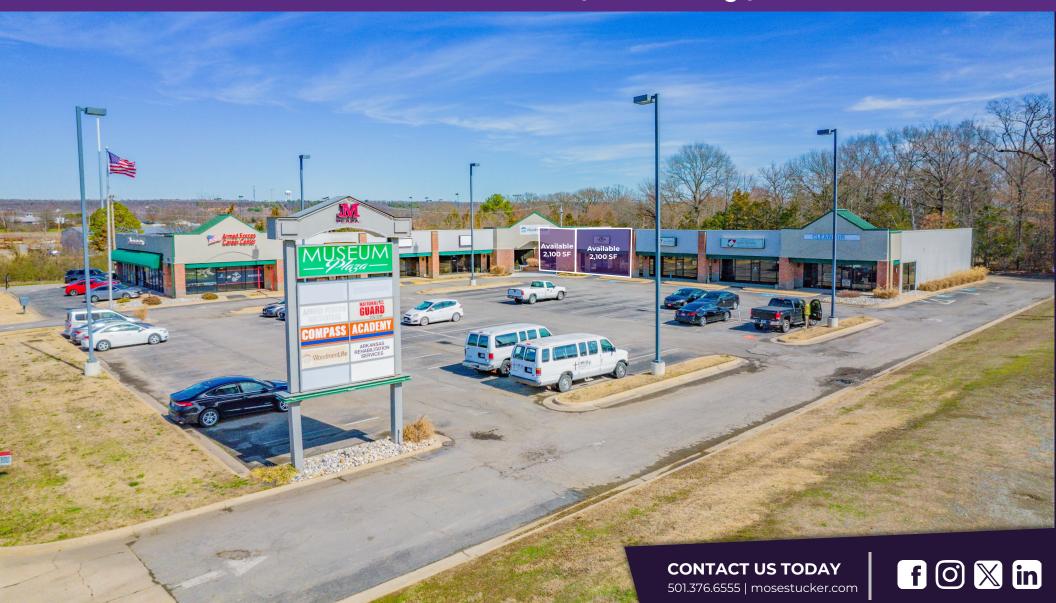

### **OVERVIEW**

| Offering      | For Lease                                                                |  |  |
|---------------|--------------------------------------------------------------------------|--|--|
| Address       | 1150 Museum Road                                                         |  |  |
| City/State    | Conway, AR 72032                                                         |  |  |
| Property Type | Retail/Office                                                            |  |  |
| Lease Rate    | \$15.00/SF/YR                                                            |  |  |
| Lease Type    | NNN                                                                      |  |  |
| Available SF  | <ul> <li>Suite 101 - ±2,100 SF</li> <li>Suite 102 - ±2,100 SF</li> </ul> |  |  |
| Building Size | ±24,692 SF                                                               |  |  |
| Year Built    | 1996                                                                     |  |  |
| Lot Size      | ±1.87 Acres                                                              |  |  |
| Zoning        | C-3                                                                      |  |  |

### PROPERTY HIGHLIGHTS

- o Located on the new Museum Road extension connecting Hwy 64 to Hwy 65
- o Suite 101: Features 3 large offices, 1 large conference room, and a storage area with two 12 ft roll-up doors
- o Less than 1 mile from the Conway Commons shopping plaza, tenants include Best Buy, Target, Home Depot, Belk, Kohl's, and many more
- o Within proximity of several schools and next to the new Conway Soccer Complex
- o 125 parking spaces