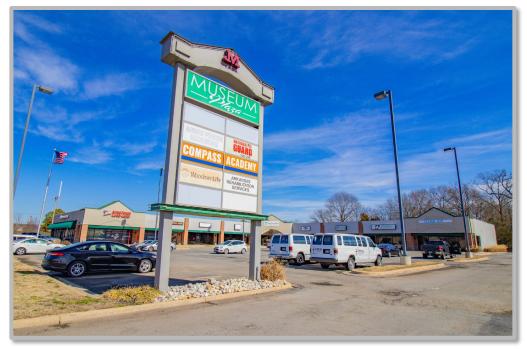

### **OVERVIEW**

| Offering      | For Lease                                                                |  |  |
|---------------|--------------------------------------------------------------------------|--|--|
| Address       | 1150 Museum Road                                                         |  |  |
| City/State    | Conway, AR 72032                                                         |  |  |
| Property Type | Retail/Office                                                            |  |  |
| Lease Rate    | \$15.00/SF/YR                                                            |  |  |
| Lease Type    | NNN                                                                      |  |  |
| Available SF  | <ul> <li>Suite 101 - ±2,100 SF</li> <li>Suite 102 - ±2,100 SF</li> </ul> |  |  |
| Building Size | ±24,692 SF                                                               |  |  |
| Year Built    | 1996                                                                     |  |  |
| Lot Size      | ±1.87 Acres                                                              |  |  |
| Zoning        | C-3                                                                      |  |  |

### PROPERTY HIGHLIGHTS

- o Located on the new Museum Road extension connecting Hwy 64 to Hwy 65
- o Suite 101: Features 3 large offices, 1 large conference room, and a storage area with two 12 ft roll-up doors
- o Less than 1 mile from the Conway Commons shopping plaza, tenants include Best Buy, Target, Home Depot, Belk, Kohl's, and many more
- o Within proximity of several schools and next to the new Conway Soccer Complex
- o 125 parking spaces