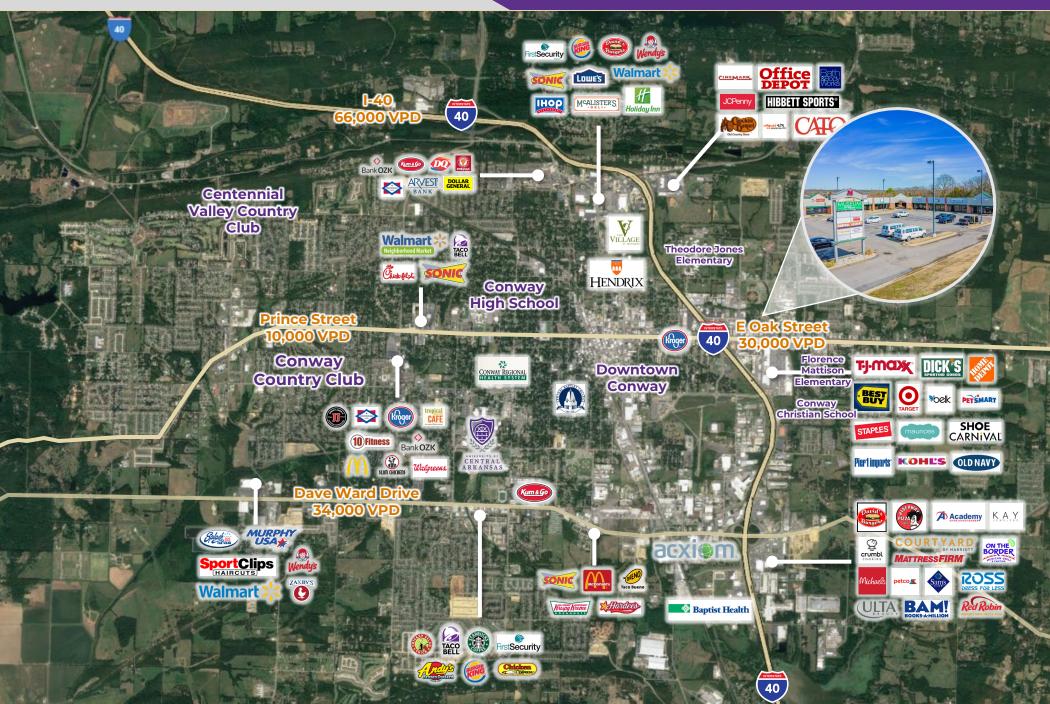

## **MARKET MAP**

## **MARKET OVERVIEW**

## Conway, AR

Located within the Central Arkansas MSA, Conway is the county seat of Faulkner County and the second-largest city in Central Arkansas. Among towns with at least 50,000 people, Conway's growth ranked as the 38th-fastest in the U.S., with its population rising 2.9% in 2023 from 67,616 to 69,580.

The city's impressive growth is linked to its flourishing technology sector and major employers in the area, such as Acxiom, the University of Central Arkansas, Hewlett Packard, Hendrix College, Westrock Coffee, Conway Regional Health and Insight Enterprises, among others. Notably, Westrock Coffee leased +/- 1,000,000 SF in 2023 to improve its roasting and manufacturing plant in Conway. This amalgamation of diverse industries positions Conway as a nexus of innovation and learning. Further, the Little Rock-North Little Rock-Conway metro area is one of the country's top 10 best places for young professionals to live. In Conway, most residents choose to work within the city rather than commute elsewhere.