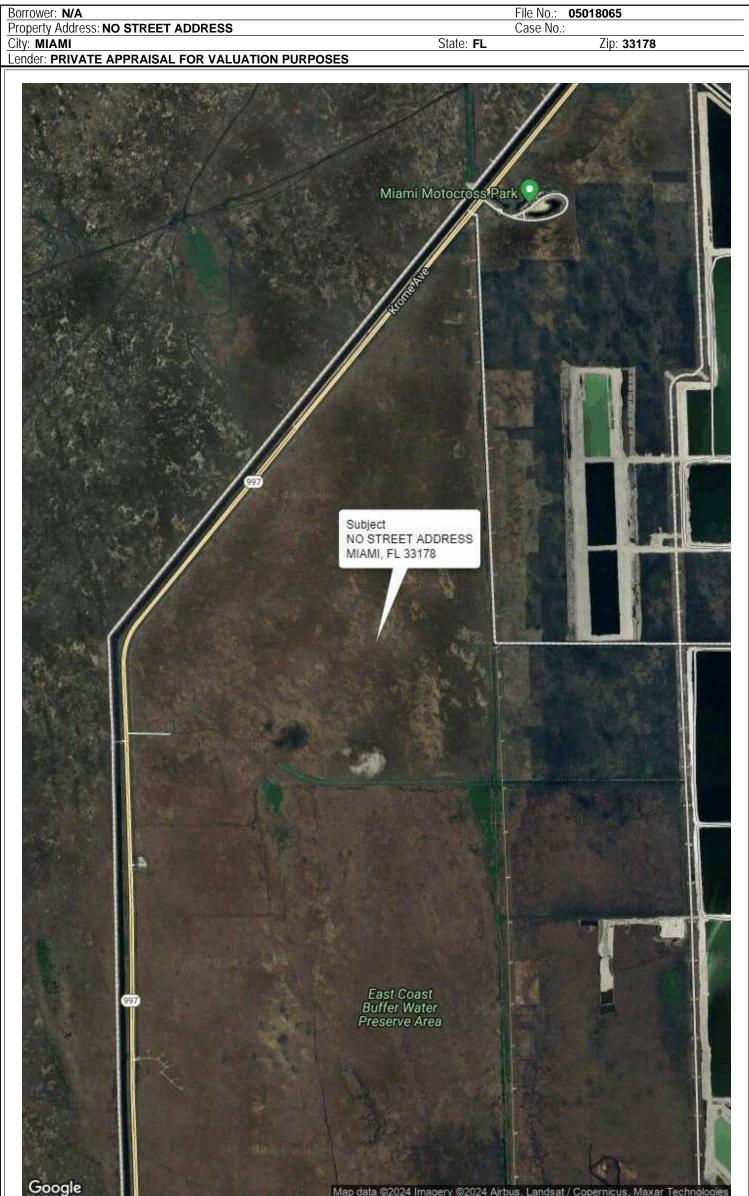

| Name:                                        |
| Date Signed: 05/21/2024                                 | Date Signed:                                 |
| State Certification #: CERT RES RD4729                  | State Certification #:                       |
| or State License #:                                     | or State License #:                          |
| State: FL                                               | State:                                       |
| Expiration Date of Certification or License: 11/30/2024 | Expiration Date of Certification or License: |
|                                                         | Did Did Not Inspect Property                 |

#### CERT RES RD4729

LOCATION MAP



16559 SW 61 LANE, MIAMI, FL 33193 (305) 388-0270 - (305) 388-0495



16559 SW 61 LANE, MIAMI, FL 33193 (305) 388-0270 - (305) 388-0495



|                                                                                                                                                                                                                                 | FLOOD MAP                                                |                                                                             |
|---------------------------------------------------------------------------------------------------------------------------------------------------------------------------------------------------------------------------------|----------------------------------------------------------|-----------------------------------------------------------------------------|