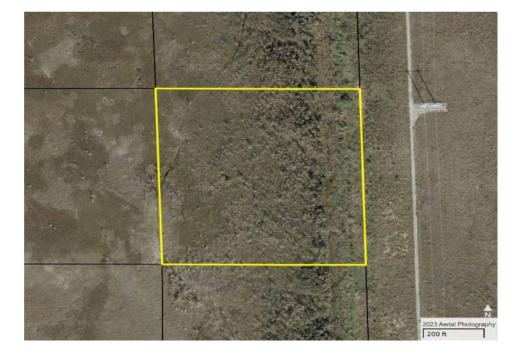

|                                                |

| Borrower: N/A                                    | File No.: 05018065 |                   |  |
|--------------------------------------------------|--------------------|-------------------|--|
| Property Address: NO STREET ADDRESS              | Case No.:          |                   |  |
| City: MIAMI                                      | State: FL          | Zip: <b>33178</b> |  |
| Lender: PRIVATE APPRAISAL FOR VALUATION PURPOSES |                    |                   |  |



#### **COMPARABLE SALE #1**

NO STREET ADDRESS MIAMI, FL 33178 Sale Date: CLSD 03/06/24 Sale Price: \$ 350,000



#### **COMPARABLE SALE #2**

**NO STREET ADDRESS MIAMI, FL 33178** Sale Date: **CLSD 12/22/23** Sale Price: \$ **900,000** 



#### **COMPARABLE SALE #3**

**NO STREET ADDRESS MIAMI, FL 33178** Sale Date: **CLSD 09/15/23** Sale Price: \$ **775,000**  PENSER APPRAISAL