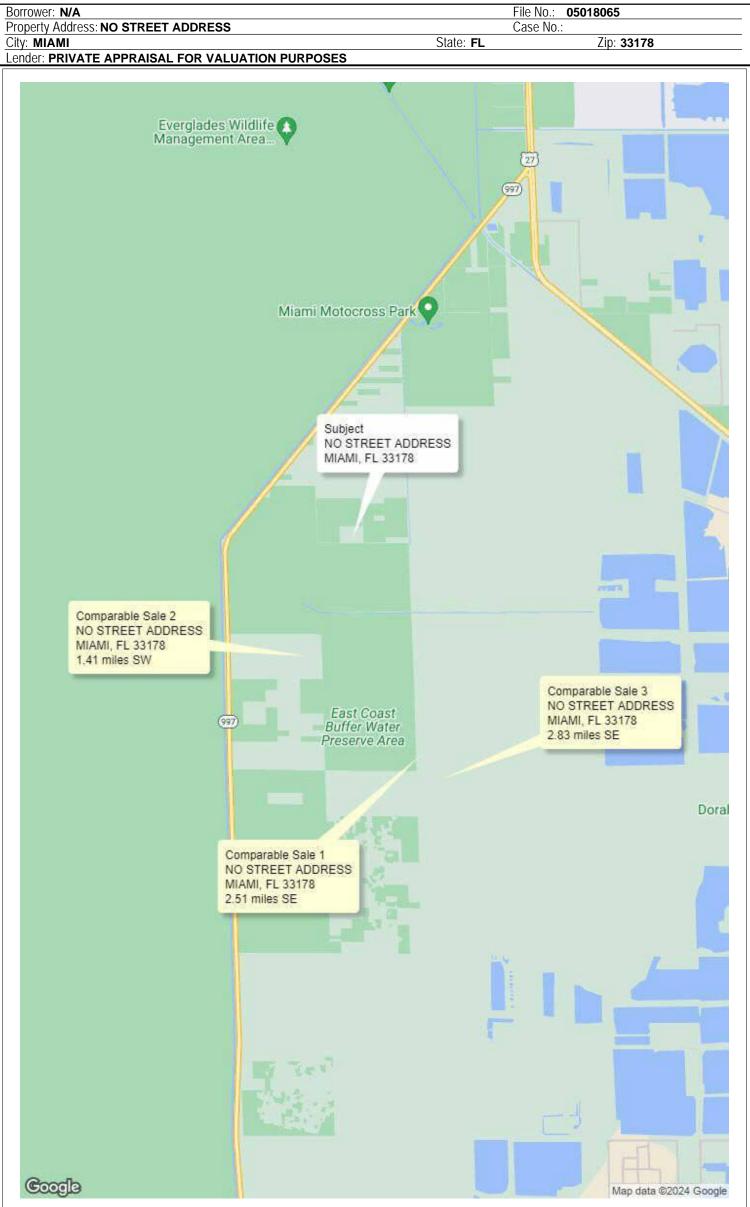

|
| Name: LUIS ALBERTO PENAGOS                              | Name:                                        |
| Date Signed: 05/21/2024                                 | Date Signed:                                 |
| State Certification #: CERT RES RD4729                  | State Certification #:                       |
| or State License #:                                     | or State License #:                          |
| State: FL                                               | State:                                       |
| Expiration Date of Certification or License: 11/30/2024 | Expiration Date of Certification or License: |
|                                                         | Did Did Not Inspect Property                 |

#### CERT RES RD4729

LOCATION MAP



16559 SW 61 LANE, MIAMI, FL 33193 (305) 388-0270 - (305) 388-0495



16559 SW 61 LANE, MIAMI, FL 33193 (305) 388-0270 - (305) 388-0495



|                                                                                                                                                                                                                                 | FLOOD MAP                                                |                                                                             |
|---------------------------------------------------------------------------------------------------------------------------------------------------------------------------------------------------------------------------------|----------------------------------------------------------|---------