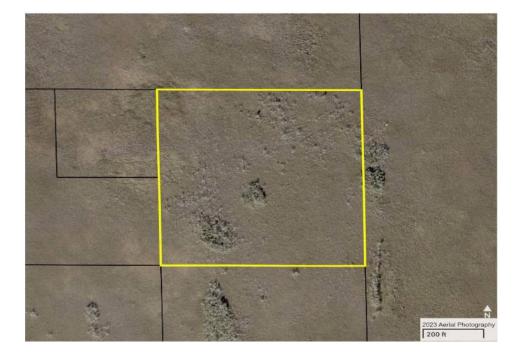

|                                  |                                                     |                                               |                                                |

| Borrower: N/A                                    | File No.: 05018065 |                   |  |
|--------------------------------------------------|--------------------|-------------------|--|
| Property Address: NO STREET ADDRESS              | Case No.:          |                   |  |
| City: MIAMI                                      | State: FL          | Zip: <b>33178</b> |  |
| Lender: PRIVATE APPRAISAL FOR VALUATION PURPOSES |                    |                   |  |



#### **COMPARABLE SALE #1**

NO STREET ADDRESS MIAMI, FL 33178 Sale Date: CLSD 03/06/24 Sale Price: \$ 350,000



#### **COMPARABLE SALE #2**

**NO STREET ADDRESS MIAMI, FL 33178** Sale Date: **CLSD 12/22/23** Sale Price: \$ **900,000** 



#### **COMPARABLE SALE #3**

**NO STREET ADDRESS MIAMI, FL 33178** Sale Date: **CLSD 09/15/23** Sale Price: \$ **775,000**  PENSER APPRAISAL