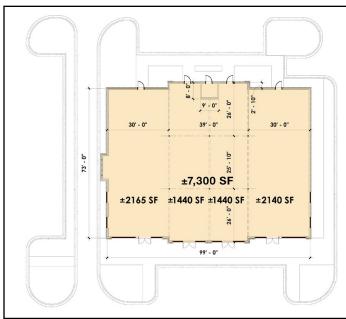

# UP TO ±7,300 SF AVAILABLE CAN BE SUBDIVIDED

## SUITES AVAILABLE from ±1,500-7,300 Square Feet

- Available Suite with Drive-Thru
- Part of a 700 Acre Mixed Use Community with Multi-Family, Single Family, Medical, and Office located nearby
- Located at the intersection of Charter Colony Parkway and Brandermill Parkway
- · Adjacent to Bon Secours St. Francis Medical Center
- · Excellent visibility
- Convenient to Route 288, Powite Parkway, Charter Colony Parkway, and Brandermill Parkway
- Join to The Learning Experience and over 1,715 existing and under-construction residential units