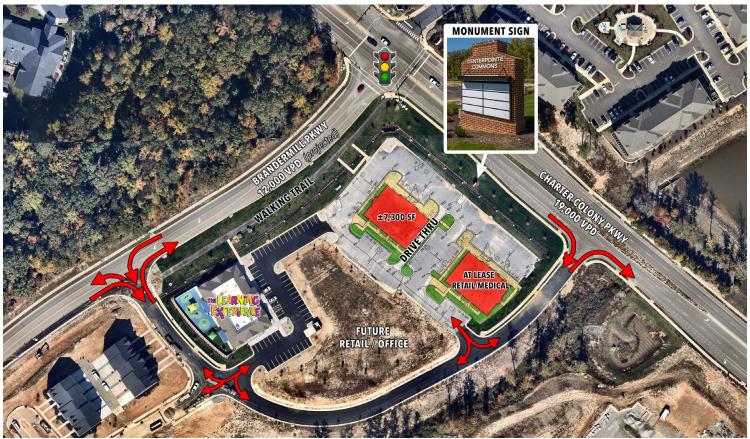

## SUITES AVAILABLE from ±1,500-7,300 Square Feet

- Available Suite with Drive-Thru
- Part of a 700 Acre Mixed Use Community with Multi-Family, Single Family, Medical, and Office located nearby
- Located at the intersection of Charter Colony Parkway and Brandermill Parkway
- · Adjacent to Bon Secours St. Francis Medical Center
- · Excellent visibility
- Convenient to Route 288, Powite Parkway, Charter Colony Parkway, and Brandermill Parkway
- Join to The Learning Experience and over 1,715 existing and under-construction residential units

### **CENTERPOINTE COMMONS**

1300 Charter Colony Parkway | Midlothian, VA 23114

## **PROPERTY HIGHLIGHTS**

**Riverstone Properties** 840.643.4200

John Hauserman jhauserman@riverg.com

Ryan Berry rberry@riverg.com