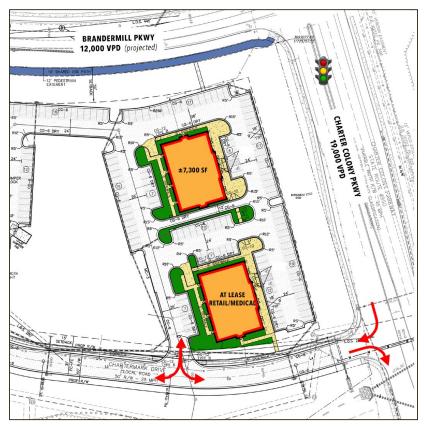

### **CENTERPOINTE COMMONS**

1300 Charter Colony Parkway | Midlothian, VA 23114

### PROPERTY OVERVIEW

## SUITES AVAILABLE from ±1,500-7,300 Square Feet

- Available Suite with Drive-Thru
- Part of a 700 Acre Mixed Use Community with Multi-Family, Single Family, Medical, and Office located nearby
- Located at the intersection of Charter Colony Parkway and Brandermill Parkway
- · Adjacent to Bon Secours St. Francis Medical Center
- · Excellent visibility
- Convenient to Route 288, Powite Parkway, Charter Colony Parkway, and Brandermill Parkway
- Join to The Learning Experience and over 1,715 existing and under-construction residential units

### **TRAFFIC COUNT**

| State Route 288        | 51,000 VPD             |
|------------------------|------------------------|
| Powhite Parkway        | 26,000 VPD             |
| Charter Colony Parkway | 19,000 VPD             |
| Brandermill Parkway    | 12,000 VPD (projected) |