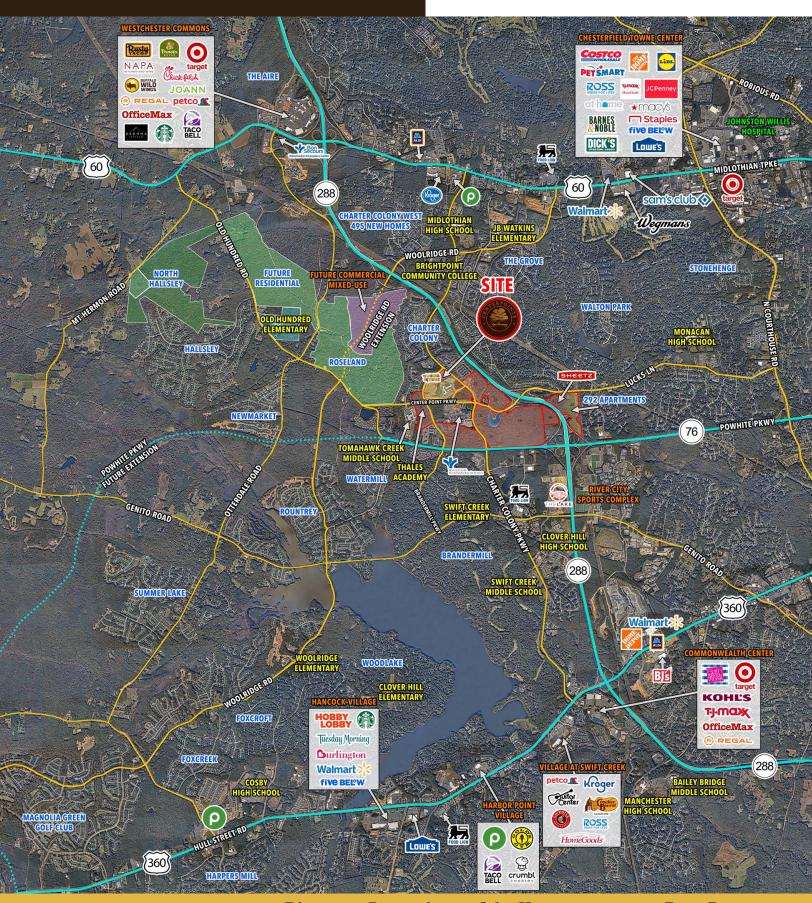

### PROPERTY OVERVIEW

## SUITES AVAILABLE from ±1,500-7,300 Square Feet

- Available Suite with Drive-Thru
- Part of a 700 Acre Mixed Use Community with Multi-Family, Single Family, Medical, and Office located nearby
- Located at the intersection of Charter Colony Parkway and Brandermill Parkway
- · Adjacent to Bon Secours St. Francis Medical Center
- · Excellent visibility
- Convenient to Route 288, Powite Parkway, Charter Colony Parkway, and Brandermill Parkway
- Join to The Learning Experience and over 1,715 existing and under-construction residential units