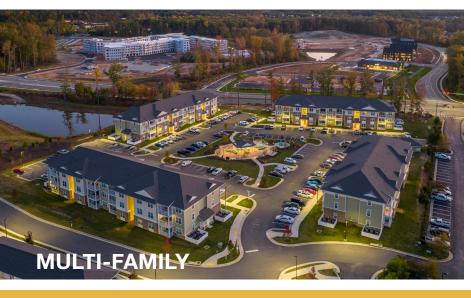

## SUITES AVAILABLE from ±1,500-7,300 Square Feet

- Available Suite with Drive-Thru
- Part of a 700 Acre Mixed Use Community with Multi-Family, Single Family, Medical, and Office located nearby
- Located at the intersection of Charter Colony Parkway and Brandermill Parkway
- · Adjacent to Bon Secours St. Francis Medical Center
- · Excellent visibility
- Convenient to Route 288, Powite Parkway, Charter Colony Parkway, and Brandermill Parkway
- Join to The Learning Experience and over 1,715 existing and under-construction residential units