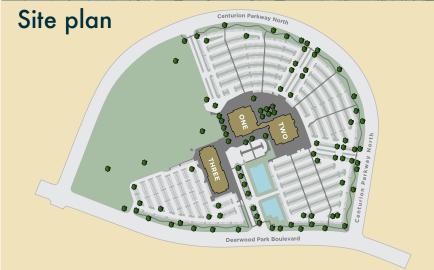

#### Key advantages

- 416,937-square-foot, three building, Class A office campus
- Spacious, open floor plates
- Above market parking ratio (6.00/1,000)
- UPS and full backup generator in place
- Amenities include fitness center & various dining options within walking distance
- Daily on-site food truck service
- On-site property management team
- 24/7 building security
- 7" raised flooring throughout the office space
- Easy access to area amenities including the St. Johns Town Centerer

#### Large block availability

- Full floor available in Building III
- Plug and play opportunity
- Building signage available