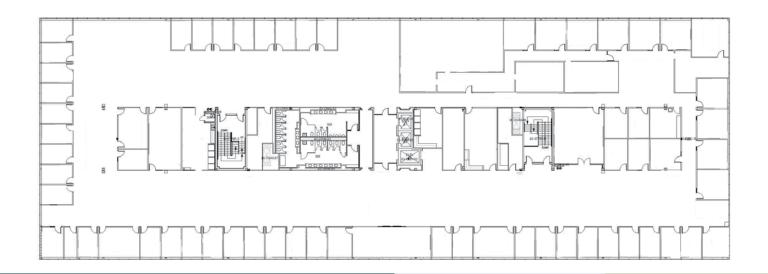

### Select availabilities

Building II - Suite 200 37,272 SF

**Building III - Suite 300** 38,579 SF

**Building III - Suite 100** 8,936 SF