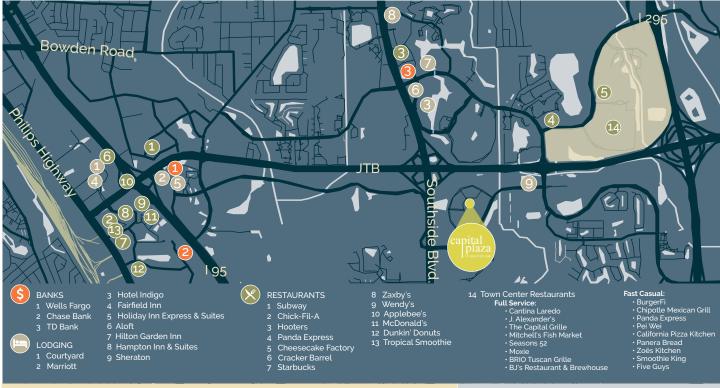

#### Amenities map

For additional information, please contact:

Michael Loftin Managing Director +1 904 559 3911 michael.loftin@jll.com Preston Phillips Senior Vice President +1 904 559 3916 preston.phillips@jll.com

#### Location highlights

- Located directly off of Butler Blvd with convenient access to major thoroughfares - Interstate
  95, Interstate 295, US
  Highway 1, & Southside Blvd
- 24 miles from the Jacksonville International Airport, 12 miles from local beaches & 11 miles from downtown Jacksonville
- Five minutes from the St. Johns Town Center offering a wide variety of upscale amenities including hotels, restaurants, retail & professional services
- Adjacent to the Brooks YMCA wellness & community center