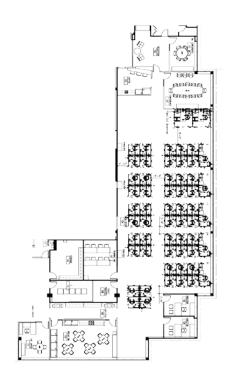

### Select availabilities

Building II - Suite 200 37,272 SF

**Building III - Suite 300** 38,579 SF

**Building III - Suite 100** 8,936 SF