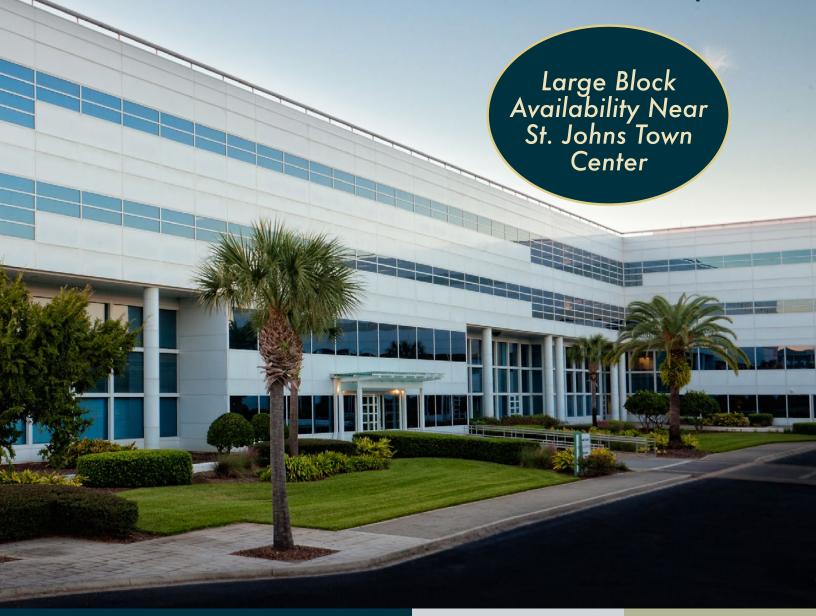

# capital plaza AT DEERWOOD PARK

Jacksonville's most desirable suburban office space

Available space for all suite sizes ranging from 1,700 square feet to 47,515 square feet

#### Large block availability

- Full floor available in Building III
- Plug and play opportunity
- Building signage available