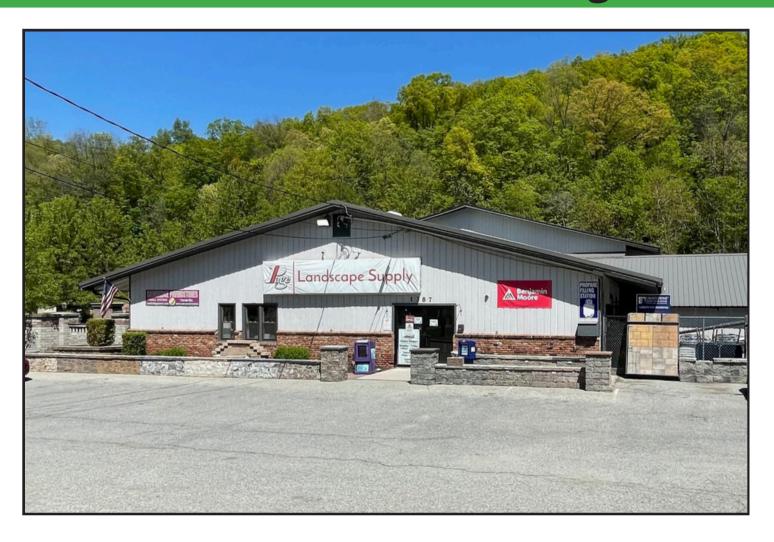

## Retail, Warehouse & Yard Space Route 55- Town of LaGrange, NY

Offered for lease is this 4,000 sf retail building and adjoining 9,000 sf warehouse. Located on NYS Route 55, less than 2 miles from the Taconic State Parkway/ Poughkeepsie exit and NYS Route 82. Over 400 feet of road frontage on 9.7 acres, with in excess of 1.5 acres outdoor paved yard space.