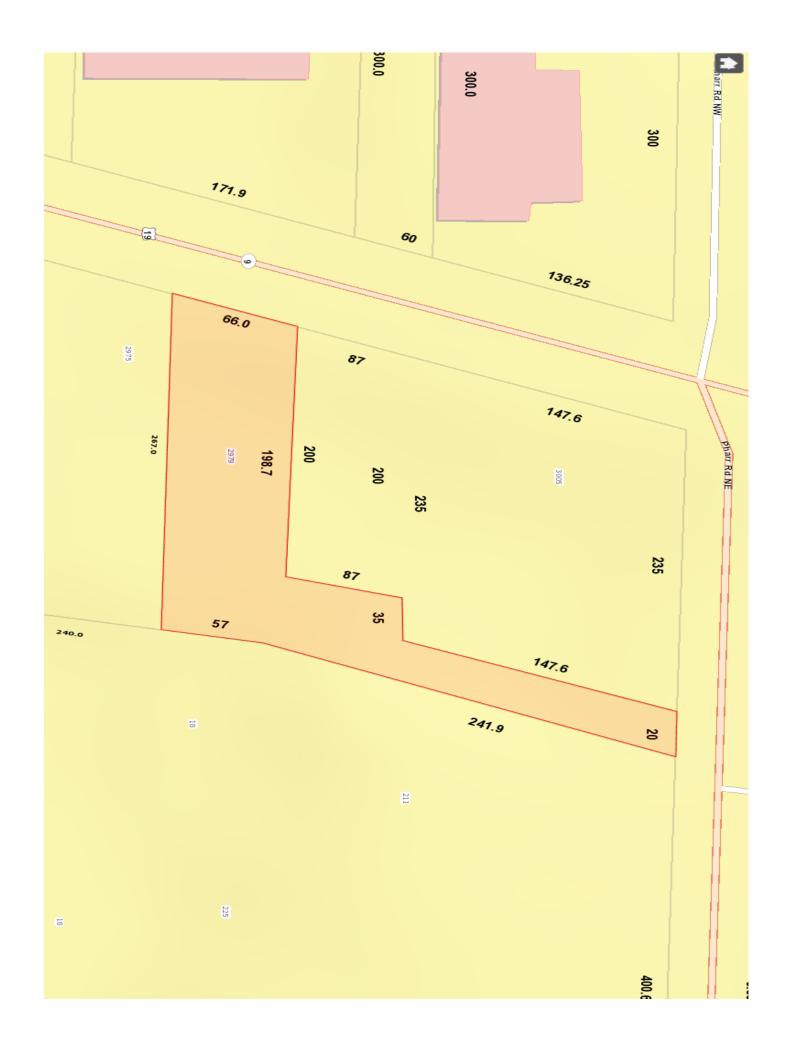

## 2979 Peachtree Rd Heart of Buckhead .545 acres

|                                                       | 1MI                           | 3МІ                            | 5MI                             | PROPERTY HIGHLIGHTS                                                                                   |
|-------------------------------------------------------|-------------------------------|--------------------------------|---------------------------------|-------------------------------------------------------------------------------------------------------|
| POPULATION HOUSEHOLDS AV. HH INCOME                   | 34,287<br>18,608<br>\$118,868 | 144,462<br>71,463<br>\$122,676 | 358,517<br>167,533<br>\$116,209 | 3300sf FRONT RETAIL SPACE     17,000SF REAR BUILDING WITH BASEMENT     HIGH PROFILE BUCKHEAD LOCATION |
| CONTACT ED LEE CAPITAL PROPERTIES GROUP, 404-233-8450 | ·                             | QW<br>III<br>CAI               | PITAL<br>GROUP, L.L.C.          | .5 +/- ACRE WITH PEACHTREE RD AND PHARR RD     ACCESS                                                 |