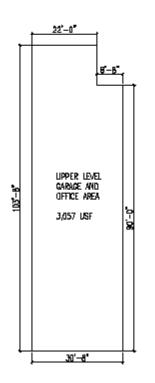

## 2979 Peachtree Rd Heart of Buckhead .545 acres

|                                                       | 1MI                           | 3МІ                            | 5MI                             | PROPERTY HIGHLIGHTS                                                                                   |
|-------------------------------------------------------|-------------------------------|--------------------------------|---------------------------------|-------------------------------------------------------------------------------------------------------|
| POPULATION HOUSEHOLDS AV. HH INCOME                   | 34,287<br>18,608<br>\$118,868 | 144,462<br>71,463<br>\$122,676 | 358,517<br>167,533<br>\$116,209 | 3300sf FRONT RETAIL SPACE     17,000SF REAR BUILDING WITH BASEMENT     HIGH PROFILE BUCKHEAD LOCATION |
| CONTACT ED LEE CAPITAL PROPERTIES GROUP, 404-233-8450 | ·                             | QW<br>III<br>CAI               | PITAL<br>GROUP, L.L.C.          | .5 +/- ACRE WITH PEACHTREE RD AND PHARR RD     ACCESS                                                 |