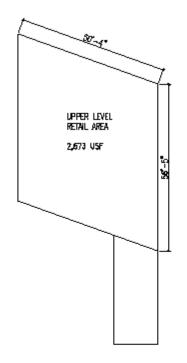

## 2979 Peachtree Rd Heart of Buckhead .545 acres

|                                                       | 1MI                           | 3МІ                            | 5MI                             | PROPERTY HIGHLIGHTS                                                                                   |
|-------------------------------------------------------|-------------------------------|--------------------------------|---------------------------------|-------------------------------------------------------------------------------------------------------|
| POPULATION HOUSEHOLDS AV. HH INCOME                   | 34,287<br>18,608<br>\$118,868 | 144,462<br>71,463<br>\$122,676 | 358,517<br>167,533<br>\$116,209 | 3300sf FRONT RETAIL SPACE     17,000SF REAR BUILDING WITH BASEMENT     HIGH PROFILE BUCKHEAD LOCATION |
| CONTACT ED LEE CAPITAL PROPERTIES GROUP, 404-233-8450 | ·                             | QW<br>III<br>CAI               | PITAL<br>GROUP, L.L.C.          | .5 +/- ACRE WITH PEACHTREE RD AND PHARR RD     ACCESS                                                 |