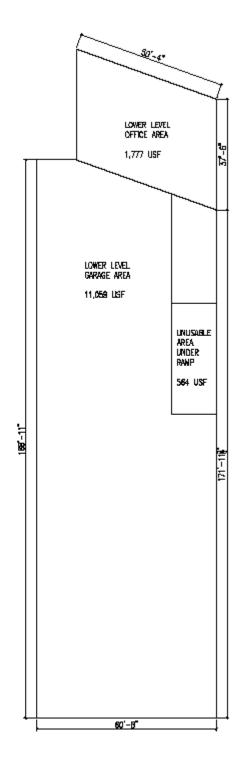

## 2979 Peachtree Rd Heart of Buckhead .545 acres

|                                                       | 1MI                           | 3МІ                            | 5MI                             | PROPERTY HIGHLIGHTS                                                                                   |
|-------------------------------------------------------|-------------------------------|--------------------------------|---------------------------------|-------------------------------------------------------------------------------------------------------|
| POPULATION HOUSEHOLDS AV. HH INCOME                   | 34,287<br>18,608<br>\$118,868 | 144,462<br>71,463<br>\$122,676 | 358,517<br>167,533<br>\$116,209 | 3300sf FRONT RETAIL SPACE     17,000SF REAR BUILDING WITH BASEMENT     HIGH PROFILE BUCKHEAD LOCATION |
| CONTACT ED LEE CAPITAL PROPERTIES GROUP, 404-233-8450 | ·                             | QW<br>III<br>CAI               | PITAL<br>GROUP, L.L.C.          | .5 +/- ACRE WITH PEACHTREE RD AND PHARR RD     ACCESS                                                 |