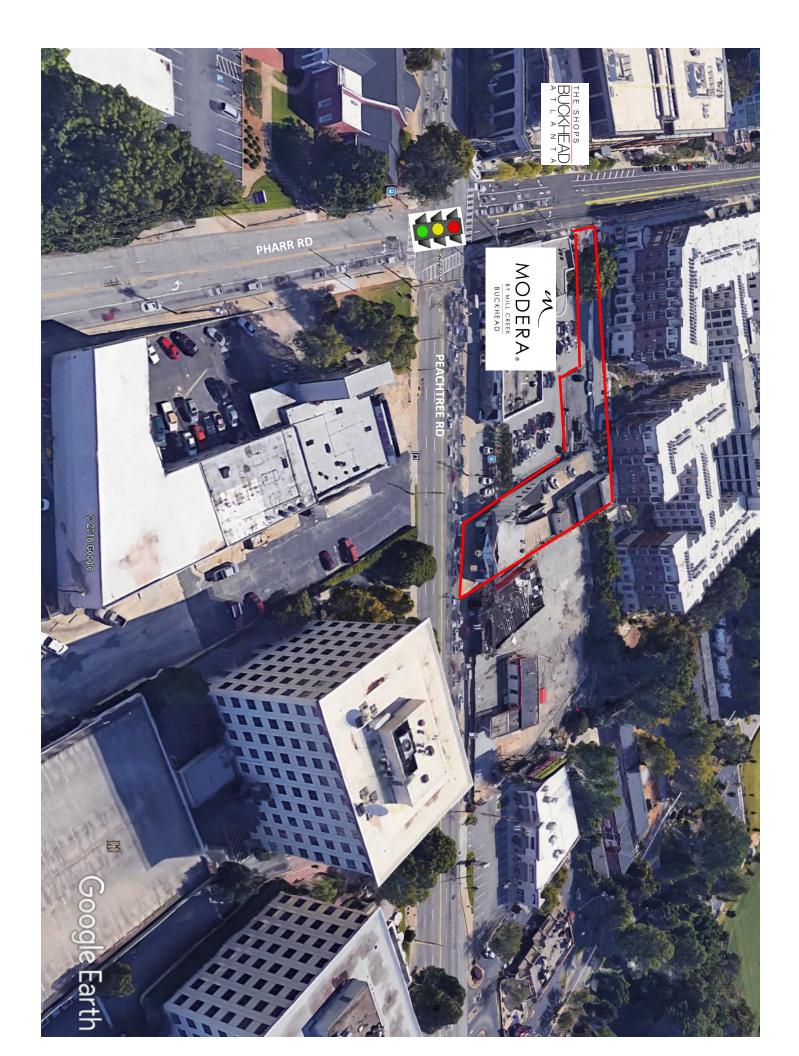

## 2979 Peachtree Rd Heart of Buckhead .545 acres

|                                                       | 1MI                           | 3МІ                            | 5MI                             | PROPERTY HIGHLIGHTS                                                                                   |
|-------------------------------------------------------|-------------------------------|--------------------------------|---------------------------------|-------------------------------------------------------------------------------------------------------|
| POPULATION HOUSEHOLDS AV. HH INCOME                   | 34,287<br>18,608<br>\$118,868 | 144,462<br>71,463<br>\$122,676 | 358,517<br>167,533<br>\$116,209 | 3300sf FRONT RETAIL SPACE     17,000SF REAR BUILDING WITH BASEMENT     HIGH PROFILE BUCKHEAD LOCATION |
| CONTACT ED LEE CAPITAL PROPERTIES GROUP, 404-233-8450 | ·                             | QW<br>III<br>CAI               | PITAL<br>GROUP, L.L.C.          | .5 +/- ACRE WITH PEACHTREE RD AND PHARR RD     ACCESS                                                 |