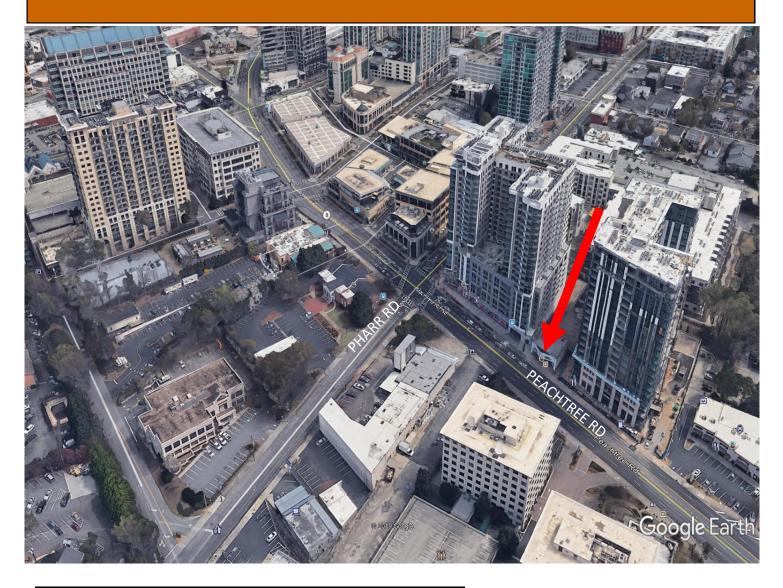

## 2979 Peachtree Rd Heart of Buckhead .545 acres

|                                                       | 1MI                           | 3МІ                            | 5MI                             | PROPERTY HIGHLIGHTS                                                                                   |
|-------------------------------------------------------|-------------------------------|--------------------------------|---------------------------------|-------------------------------------------------------------------------------------------------------|
| POPULATION HOUSEHOLDS AV. HH INCOME                   | 34,287<br>18,608<br>\$118,868 | 144,462<br>71,463<br>\$122,676 | 358,517<br>167,533<br>\$116,209 | 3300sf FRONT RETAIL SPACE     17,000SF REAR BUILDING WITH BASEMENT     HIGH PROFILE BUCKHEAD LOCATION |
| CONTACT ED LEE CAPITAL PROPERTIES GROUP, 404-233-8450 | ·                             | QW<br>III<br>CAI               | PITAL<br>GROUP, L.L.C.          | .5 +/- ACRE WITH PEACHTREE RD AND PHARR RD     ACCESS                                                 |