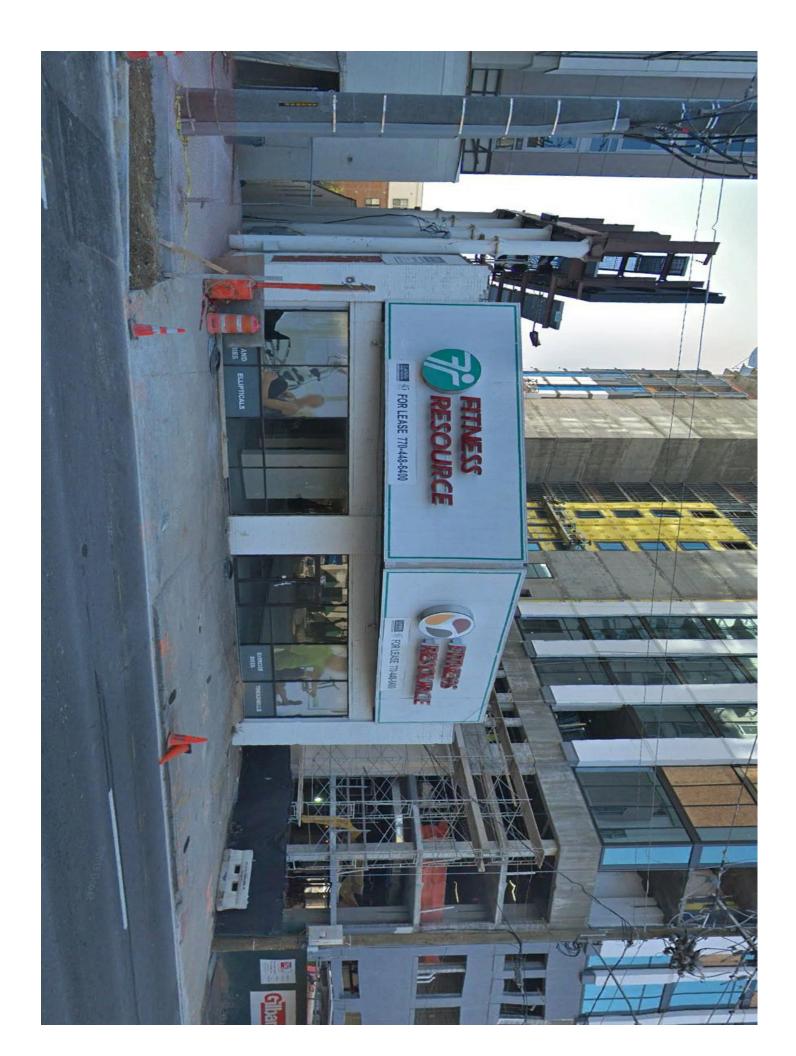

## 2979 Peachtree Rd Heart of Buckhead .545 acres

|                                                       | 1MI                           | 3МІ                            | 5MI                             | PROPERTY HIGHLIGHTS                                                                                   |
|-------------------------------------------------------|-------------------------------|--------------------------------|---------------------------------|-------------------------------------------------------------------------------------------------------|
| POPULATION HOUSEHOLDS AV. HH INCOME                   | 34,287<br>18,608<br>\$118,868 | 144,462<br>71,463<br>\$122,676 | 358,517<br>167,533<br>\$116,209 | 3300sf FRONT RETAIL SPACE     17,000SF REAR BUILDING WITH BASEMENT     HIGH PROFILE BUCKHEAD LOCATION |
| CONTACT ED LEE CAPITAL PROPERTIES GROUP, 404-233-8450 | ·                             | QW<br>III<br>CAI               | PITAL<br>GROUP, L.L.C.          | .5 +/- ACRE WITH PEACHTREE RD AND PHARR RD     ACCESS                                                 |