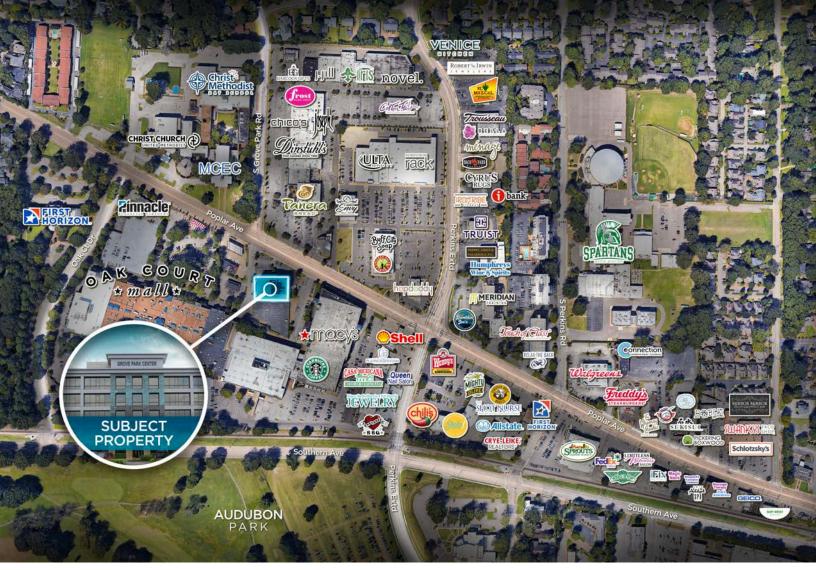

Grove Park Center is conveniently located on Poplar Avenue at the intersection of Poplar and Grove Park sitting directly across from Laurelwood Shopping Center. This area offers numerous high-end retail stores, including Joseph, James Davis, Nordstrom Rack, J. Jill, Orvis, Babcock Gifts, Novel Book Store and many more. Laurelwood is also home to Panera Bread, Chicken Salad Chick, Hopdoddy Burger Bar, Frost Bake Shop, Envy Nail Bar, and Pavo Salon.

## AREA AMENITIES

Luke Jensen, SIOR Senior Vice President 901 362 4313 Iuke.jensen@commadv.com Haley Lyerly Associate 901 252 6485 hlyerly@commadv.com 5101 Wheelis Drive, Suite 300 Memphis, TN 38117 Main: 901 366 6070 **www.commadv.com** 