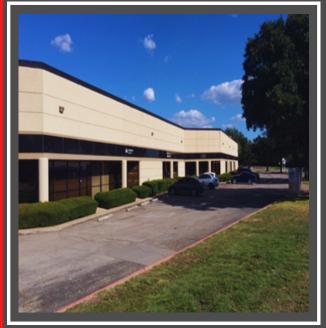

## RANDOLPH BUSINESS PARK

5616 RANDOLPH BLVD, SAN ANTONIO, TX 78233

## **FOR LEASE**

GREAT FOR OFFICE, FLEX & WAREHOUSE SERVICE USERS

- APPROX. ±4.200 SF TOTAL
- APPROX. ±2,200 SF OFFICE
- APPROX. ±2,000 SF WAREHOUSE
- OFFICE/SHOWROOM
- TWO 10' X 10' GRADE LEVEL DOORS
- 16' CLEAR HEIGHT
- THREE PHASE POWER
- NEW LED LIGHTING IN WAREHOUSE
- C3 ZONING (COMMERCIAL DISTRICT)