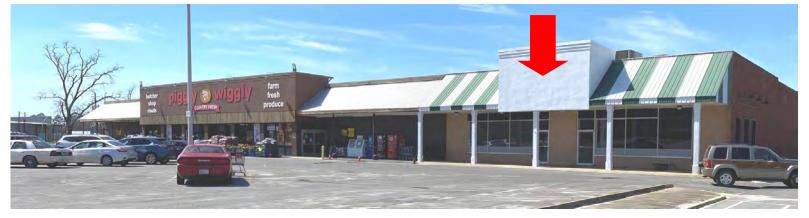

# 6,600 SF - Hazlehurst, GA

28 South Tallahassee Street Hazlehurst, GA 31539

(Latitude, Longitude) (31.86574, -82.60045)

## **AVAILABLE:**

6,600 SF (60' x 110')

### \$2,997.50 per month

(\$5.45 per SF gross)

- Adjacent to Piggly Wiggly
- Good condition and visibility.