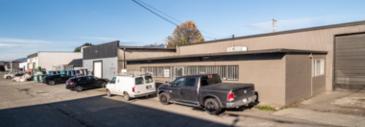

## **1 - 46197 FOURTH AVENUE, CHILLIWACK** 7,275 SF WAREHOUSE AND OFFICE SPACE

## 1-46197 Fourth Avenue

This warehouse is centrally located in Chilliwack about 1 KM north of the airport and only 5 minutes to Hwy 1. It has a retail/office of approximately 1,225 SF and two washrooms, it has a warehouse of just over 6,000 SF. It has one large grade level overhead bay-door 15'x 14' with heavy power: 400 amp 240 V 3 phase with a warehouse ceiling of 17' and a small bonus mezzanine 228 SF (not included in the SF).

6,085 SF Warehouse

**1,225 SF Front Office** 

Extra Wide 15' x 14' Grade Level Overhead door

Heavy Power: 400 amp 240 V 3 Phase