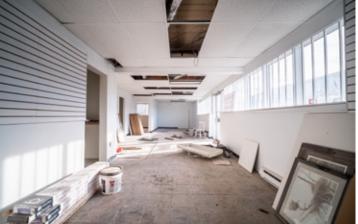

## 1-46197 Fourth Avenue

This warehouse is centrally located in Chilliwack about 1 KM north of the airport and only 5 minutes to Hwy 1. It has a retail/office of approximately 1,225 SF and two washrooms, it has a warehouse of just over 6,000 SF. It has one large grade level overhead bay-door 15'x 14' with heavy power: 400 amp 240 V 3 phase with a warehouse ceiling of 17' and a small bonus mezzanine 228 SF (not included in the SF).

6,085 SF Warehouse

**1,225 SF Front Office** 

Extra Wide 15' x 14' Grade Level Overhead door

Heavy Power: 400 amp 240 V 3 Phase