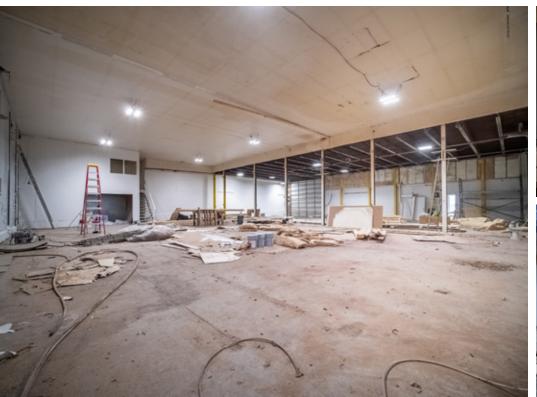

## 1-46197 Fourth Avenue

This warehouse is centrally located in Chilliwack about 1 KM north of the airport and only 5 minutes to Hwy 1. It has a retail/office of approximately 1,225 SF and two washrooms, it has a warehouse of just over 6,000 SF. It has one large grade level overhead bay-door 15'x 14' with heavy power: 400 amp 240 V 3 phase with a warehouse ceiling of 17' and a small bonus mezzanine 228 SF (not included in the SF).