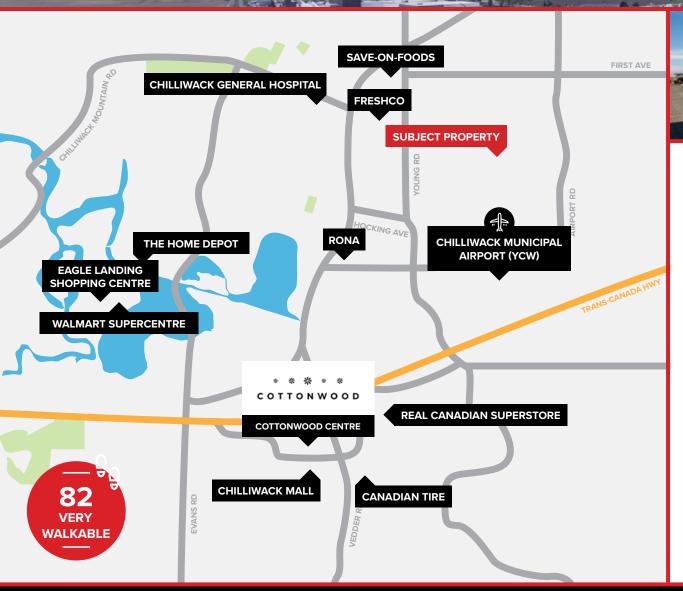

## **EXPERIENCE THE HEART OF CHILLIWACK — SURROUNDED BY AN ABUNDANCE OF AMENITIES**

### Location

Chilliwack is about 100km from the city of Vancouver and is positioned in one of the fastest growing regions in BC. Chilliwack's population and employment growth have been outpacing other municipalities and the trend is expected to continue. Conveniently located only five minutes north of Highway No. 1 this part of the city has many amenities including restaurants, and the Chilliwack Airport.