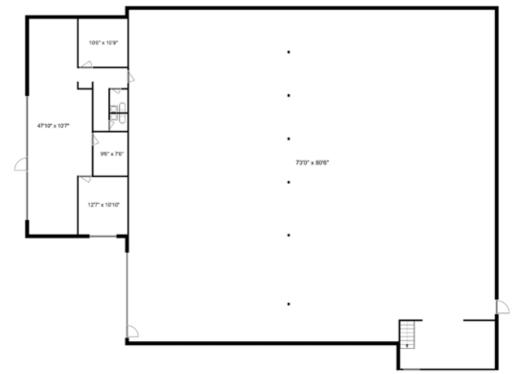

## 1-46197 Fourth Avenue

This warehouse is centrally located in Chilliwack about 1 KM north of the airport and only 5 minutes to Hwy 1. It has a retail/office of approximately 1,225 SF and two washrooms, it has a warehouse of just over 6,000 SF. It has one large grade level overhead bay-door 15'x 14' with heavy power: 400 amp 240 V 3 phase with a warehouse ceiling of 17' and a small bonus mezzanine 228 SF (not included in the SF).

6,085 SF Warehouse

**1,225 SF Front Office** 

Extra Wide 15' x 14' Grade Level Overhead door

Heavy Power: 400 amp 240 V 3 Phase

#### SIZE

+/- 6,050 SF Warehouse

+/- 1,225 SF Office

+/- **7,275** SF Total Size