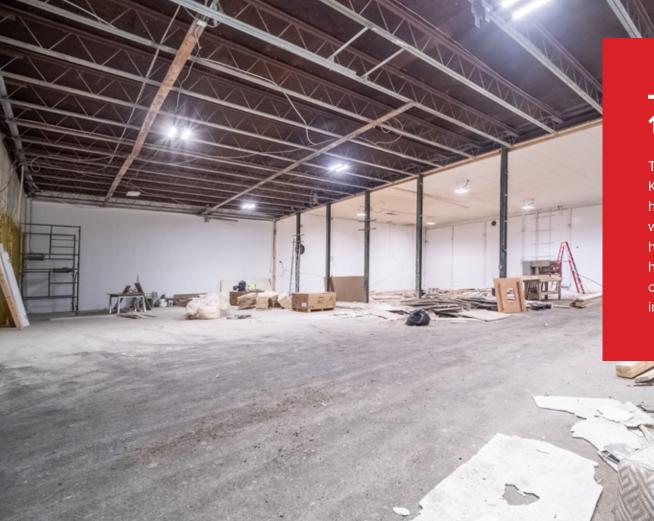

## 1-46197 Fourth Avenue

This warehouse is centrally located in Chilliwack about 1 KM north of the airport and only 5 minutes to Hwy 1. It has a retail/office of approximately 1,225 SF and two washrooms, it has a warehouse of just over 6,000 SF. It has one large grade level overhead bay-door 15'x 14' with heavy power: 400 amp 240 V 3 phase with a warehouse ceiling of 17' and a small bonus mezzanine 228 SF (not included in the SF).

6,085 SF Warehouse

**1,225 SF Front Office** 

Extra Wide 15' x 14' Grade Level Overhead door

Heavy Power: 400 amp 240 V 3 Phase