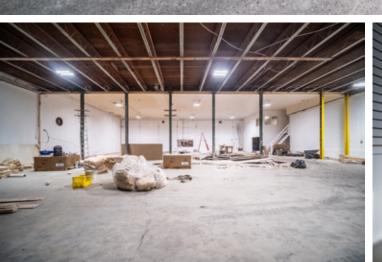

## 1-46197 Fourth Avenue

This warehouse is centrally located in Chilliwack about 1 KM north of the airport and only 5 minutes to Hwy 1. It has a retail/office of approximately 1,225 SF and two washrooms, it has a warehouse of just over 6,000 SF. It has one large grade level overhead bay-door 15'x 14' with heavy power: 400 amp 240 V 3 phase with a warehouse ceiling of 17' and a small bonus mezzanine 228 SF (not included in the SF).

6,085 SF Warehouse

**1,225 SF Front Office** 

Extra Wide 15' x 14' Grade Level Overhead door

Heavy Power: 400 amp 240 V 3 Phase