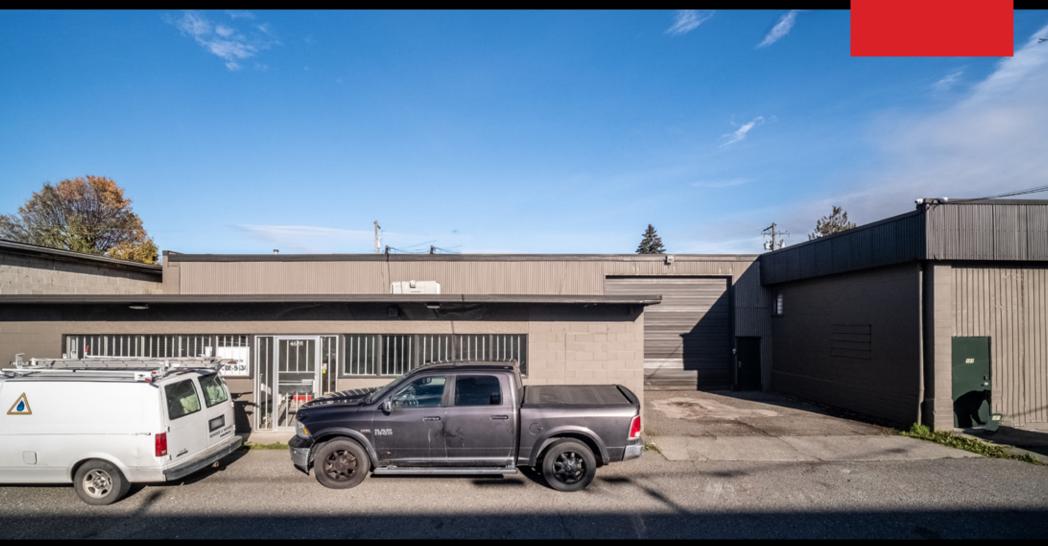

## **1 - 46197 FOURTH AVENUE, CHILLIWACK** 7,275 SF WAREHOUSE AND OFFICE SPACE

## 1-46197 Fourth Avenue

This warehouse is centrally located in Chilliwack about 1 KM north of the airport and only 5 minutes to Hwy 1. It has a retail/office of approximately 1,225 SF and two washrooms, it has a warehouse of just over 6,000 SF. It has one large grade level overhead bay-door 15'x 14' with heavy power: 400 amp 240 V 3 phase with a warehouse ceiling of 17' and a small bonus mezzanine 228 SF (not included in the SF).