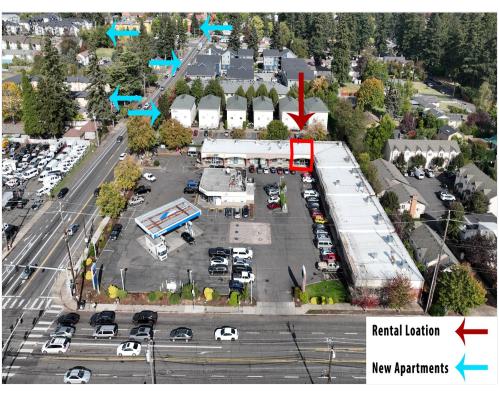

Lots of new apartment buildings are being built within a few 100 yards of the property, guaranteeing new customers.

With a variety of businesses including a high-traffic gas station, your business will be very well positioned.

Key Features:

- Square footage: 1400
- Ample parking for customers
- High visibility at the corner of SE Stark St & SE 148th Ave
- Convenient access to major roads and public transportation
- Surrounded by thriving local businesses
- Additional 400 units of multi-family apartments within walking distance, with more than 200 units being built
- Common Area Maintenance (CAM) fee includes taxes, insurance, garbage, water, sewer
- Flexible lease terms available

Price: \$18.00 /SF/YR

- Very busy corner strip mall with close to 12000 daily cars passing by.
- 100s of NEW apartment units built and more being built

View the full listing here: https://www.loopnet.com/Listing/14919-SE-Stark-St-Portland-OR/33513766/