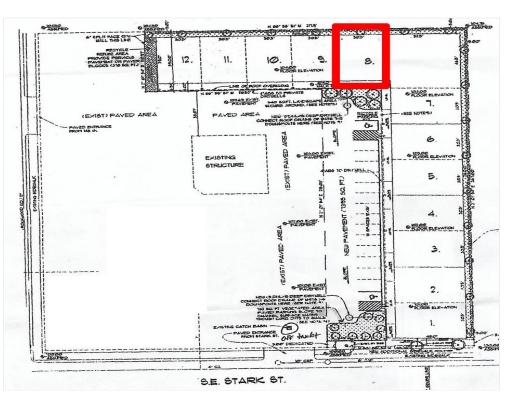

Key Features:

- Square footage: 1400
- Ample parking for customers
- High visibility at the corner of SE Stark St & SE 148th Ave
- Convenient access to major roads and public transportation
- Surrounded by thriving local businesses
- Additional 400 units of multi-family apartments within walking distance, with more than 200 units being built
- Common Area Maintenance (CAM) fee includes taxes, insurance, garbage, water, sewer
- Flexible lease terms available

#### Listing space

1st Floor Ste 8

Space Available: 1,400 SF

Rental Rate: \$18.00 /SF/YR

Date Available:

Service Type: Triple Net (NNN)

Now

Space Type: Relet Space Use: Retail