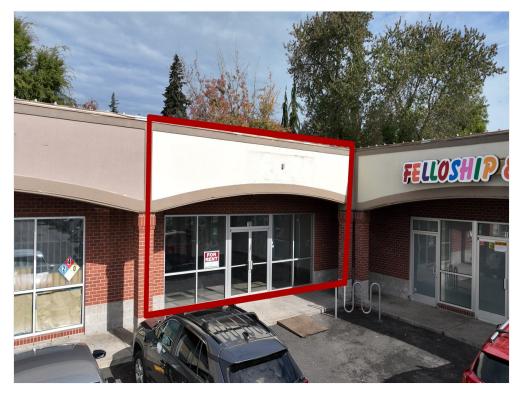

#### **Property Details**

\*\*Retail Space for Lease at Prime Portland Location\*\*

Located at the corner of SE Stark St & SE 148th Ave in Portland, this versatile retail space offers a fantastic opportunity for your business in a bustling strip mall. Positioned in a high-traffic area with excellent visibility and easy access, this location is perfect for attracting foot traffic and local customers.

Key Features:

- Square footage: 1400
- Ample parking for customers
- High visibility at the corner of SE Stark St & SE 148th Ave
- Convenient access to major roads and public transportation
- Surrounded by thriving local businesses
- Additional 400 units of multi-family apartments within walking distance, with more than 200 units being built
- Common Area Maintenance (CAM) fee includes taxes, insurance, garbage, water, sewer
- Flexible lease terms available

Price: \$18.00 /SF/YR

- Very busy corner strip mall with close to 12000 daily cars passing by.
- 100s of NEW apartment units built and more being built

View the full listing here: https://www.loopnet.com/Listing/14919-SE-Stark-St-Portland-OR/33513766/