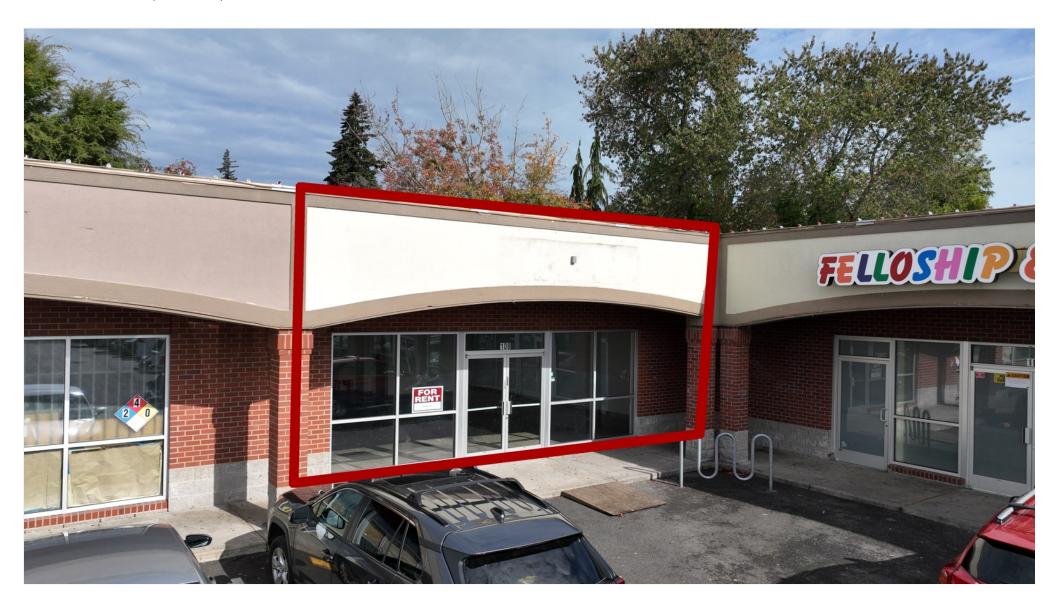

#### **Property Details**

\*\*Retail Space for Lease at Prime Portland Location\*\*

Located at the corner of SE Stark St & SE 148th Ave in Portland, this versatile retail space offers a fantastic opportunity for your business in a bustling strip mall. Positioned in a high-traffic area with excellent visibility and easy access, this location is perfect for attracting foot traffic and local customers.

Key Features:

- Square footage: 1400
- Ample parking for customers
- High visibility at the corner of SE Stark St & SE 148th Ave
- Convenient access to major roads and public transportation
- Surrounded by thriving local businesses
- Additional 400 units of multi-family apartments within walking distance, with more than 200 units being built
- Common Area Maintenance (CAM) fee includes taxes, insurance, garbage, water, sewer
- Flexible lease terms available

Price: \$18.00 /SF/YR

- Very busy corner strip mall with close to 12000 daily cars passing by.
- 100s of NEW apartment units built and more being built

View the full listing here: https://www.loopnet.com/Listing/14919-SE-Stark-St-Portland-OR/33513766/