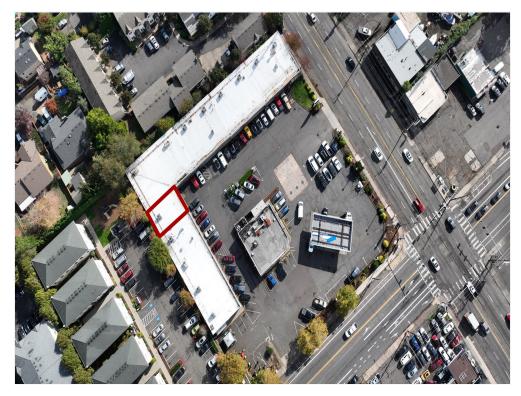

#### **Property Details**

\*\*Retail Space for Lease at Prime Portland Location\*\*

Located at the corner of SE Stark St & SE 148th Ave in Portland, this versatile retail space offers a fantastic opportunity for your business in a bustling strip mall. Positioned in a high-traffic area with excellent visibility and easy access, this location is perfect for attracting foot traffic and local customers.

Key Features:

- Square footage: 1400
- Ample parking for customers
- High visibility at the corner of SE Stark St & SE 148th Ave
- Convenient access to major roads and public transportation
- Surrounded by thriving local businesses
- Additional 400 units of multi-family apartments within walking distance, with more than 200 units being built
- Common Area Maintenance (CAM) fee includes taxes, insurance, garbage, water, sewer
- Flexible lease terms available