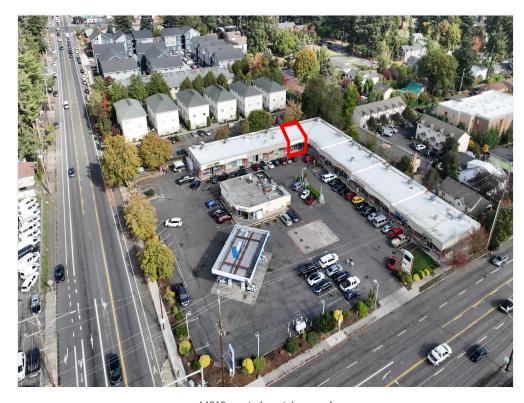

#### **Property Details**

\*\*Retail Space for Lease at Prime Portland Location\*\*

Located at the corner of SE Stark St & SE 148th Ave in Portland, this versatile retail space offers a fantastic opportunity for your business in a bustling strip mall. Positioned in a high-traffic area with excellent visibility and easy access, this location is perfect for attracting foot traffic and local customers.

#### Location