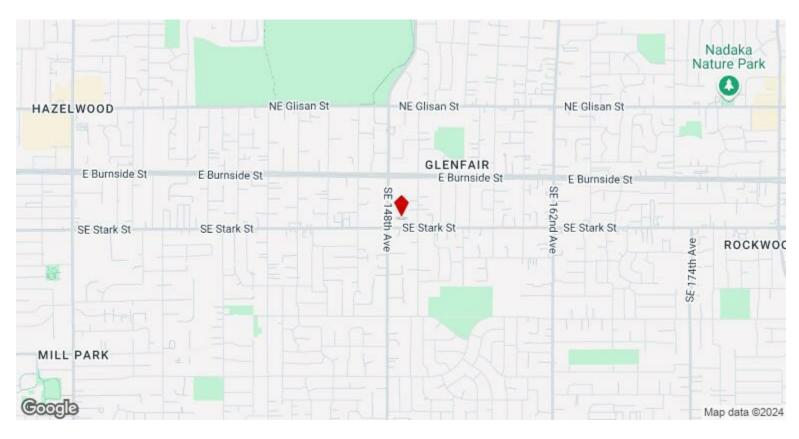

ment units built and more being built

View the full listing here: https://www.loopnet.com/Listing/14919-SE-Stark-St-Portland-OR/33513766/

Rental Rate: \$18.00 /SF/YR

Property Type: Retail

Property Subtype: Storefront Retail/Office

Gross Leasable Area: 1,400 SF

Year Built: 2007

Cross Streets: se 148th ave

Walk Score ®: 68 (Somewhat Walkable)

Transit Score ®: 52 (Good Transit)

Rental Rate Mo: \$1.50 /SF/MO

14919 SE Stark St, Portland, OR 97233

#### Listing space

1st Floor Ste 8

Space Available: 1,400 SF

Rental Rate: \$18.00 /SF/YR

Date Available:

Service Type: Triple Net (NNN)

Now

Space Type: Relet Space Use: Retail

Lease Term: 1 - 10 Years

CAM fees include taxes, insurance, garbage, cleaning, pressure washing, etc.

14919 SE Stark St, Portland, OR 97233

#### Location



#### Property Photos





14919-se-stark-rental-space Strip Mall Entrance

14919 SE Stark St, Portland, OR 97233

#### Property Photos





14919-se-stark-rental-space-2

14919-se-stark-rental-space-3

14919 SE Stark St, Portland, OR 97233

#### Property Photos





14919-se-stark-rental-space-4

14919-se-stark-rental-space-5

### Property Photos





Interior Photo Interior Photo

### Property Photos



Interior Photo

#### **Tony Abedini**

tony abedini@hotmail.com (971) 300-2673

#### **MANDA**

17455 SW Hoodoo Ct Beaverton, OR 97007