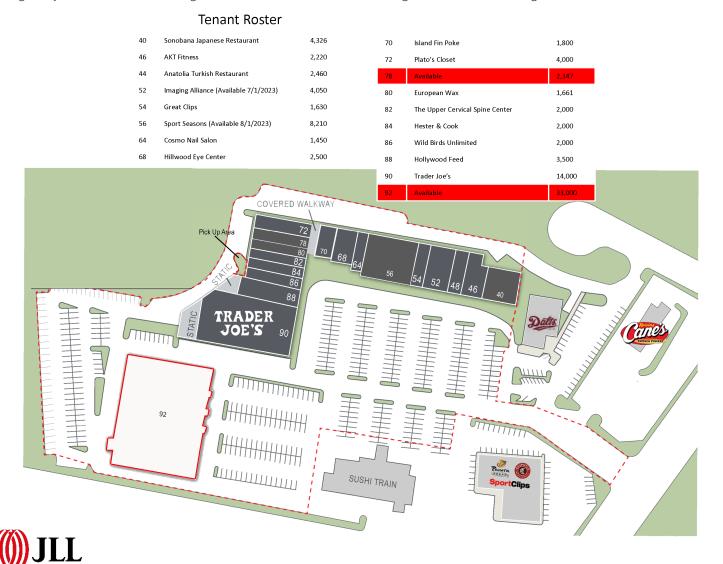

## **Property Overview**

Lion's Head Village is a Trader Joe's anchored shopping center in the affluent Nashville submarket of Belle Meade. This center has excellent visibility along with two points of signalized access on White Bridge Road. Area retailers include Target, Office Depot, Publix, The UPS Store, Massage Envy, Barre 3, Pure Barre, Kroger, Starbucks, CVS, Hallmark, Wells Fargo, Club Pilates and Walgreens.