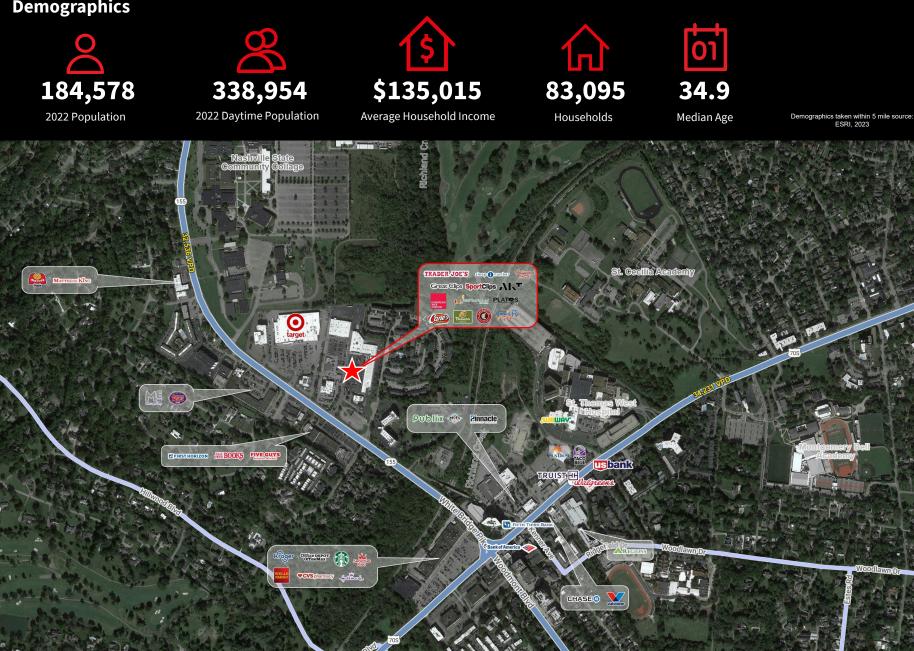

### Demographics

## **Property Overview**

Lion's Head Village is a Trader Joe's anchored shopping center in the affluent Nashville submarket of Belle Meade. This center has excellent visibility along with two points of signalized access on White Bridge Road. Area retailers include Target, Office Depot, Publix, The UPS Store, Massage Envy, Barre 3, Pure Barre, Kroger, Starbucks, CVS, Hallmark, Wells Fargo, Club Pilates and Walgreens.