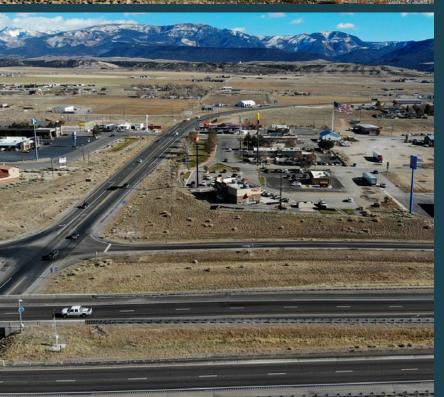

## **PROPERTY DETAILS**

1385 NORTH 400 WEST, BEAVER, UT 84713

- For Lease
- 1.0 Acres, 2,889 SF building
- Traffic Counts:» Main Street 4,857 ADT» 1-15 23,081 ADT
- Located just east of Interstate 15 at Exit 112
- Contact Listing Agent(s) for additional information