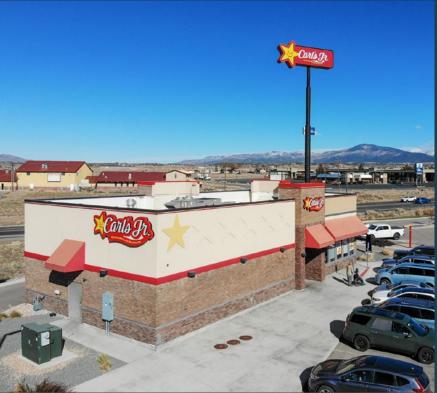

## **PROPERTY DETAILS**

1385 NORTH 400 WEST, BEAVER, UT 84713

- For Lease
- 1.0 Acres, 2,889 SF building
- Traffic Counts:» Main Street 4,857 ADT» 1-15 23,081 ADT
- Located just east of Interstate 15 at Exit 112
- Contact Listing Agent(s) for additional information