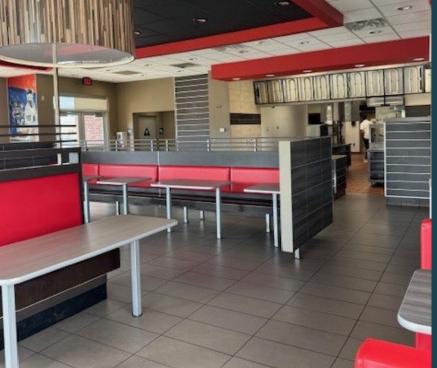

## **PROPERTY DETAILS**

1385 NORTH 400 WEST, BEAVER, UT 84713

- For Lease
- 1.0 Acres, 2,889 SF building
- Traffic Counts:» Main Street 4,857 ADT» 1-15 23,081 ADT
- Located just east of Interstate 15 at Exit 112
- Contact Listing Agent(s) for additional information