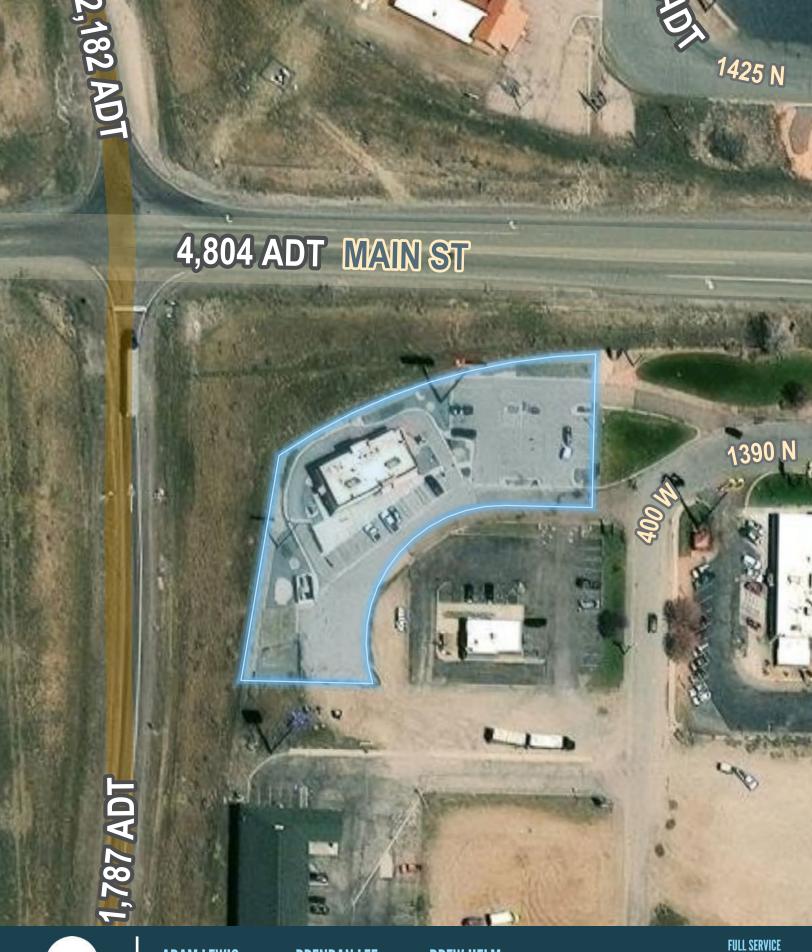

## **PROPERTY DETAILS**

1385 NORTH 400 WEST, BEAVER, UT 84713

- For Lease
- 1.0 Acres, 2,889 SF building
- Traffic Counts:» Main Street 4,857 ADT» 1-15 23,081 ADT
- Located just east of Interstate 15 at Exit 112
- Contact Listing Agent(s) for additional information

#### **SURROUNDING TENANTS**