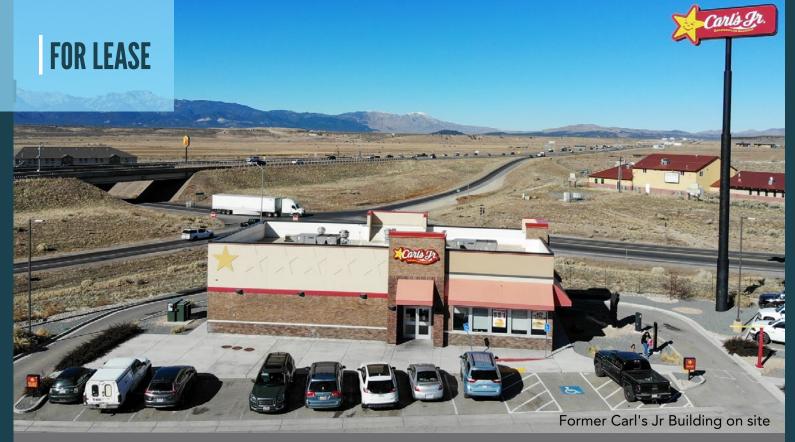

## **PROPERTY DETAILS**

1385 NORTH 400 WEST, BEAVER, UT 84713

- For Lease
- 1.0 Acres, 2,889 SF building
- Traffic Counts:» Main Street 4,857 ADT» 1-15 23,081 ADT
- Located just east of Interstate 15 at Exit 112
- Contact Listing Agent(s) for additional information