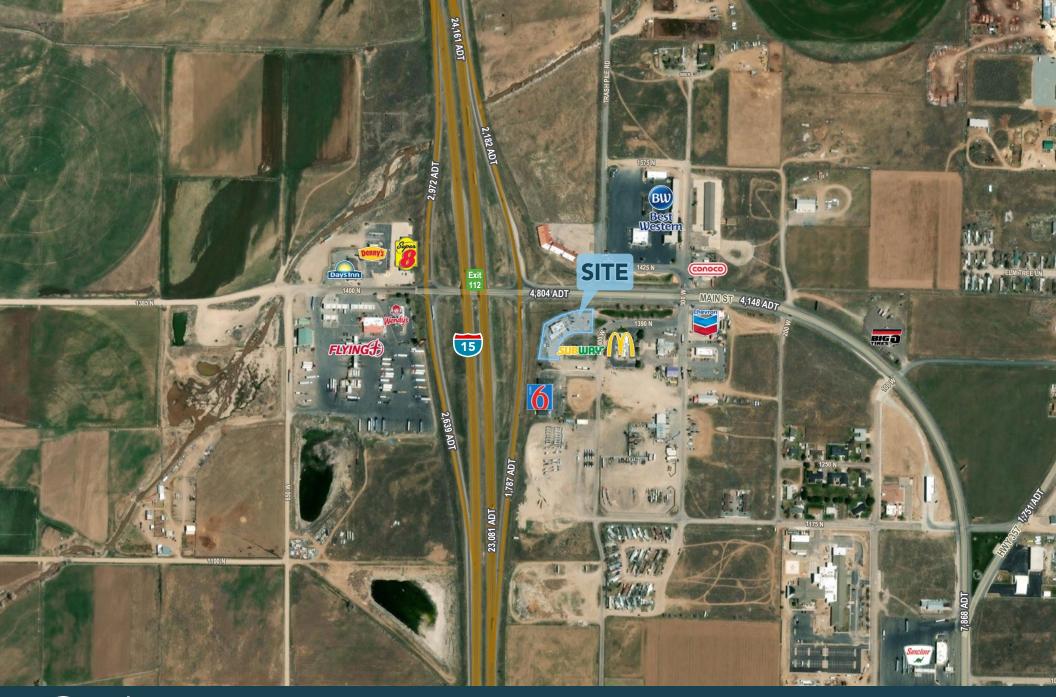

## **PROPERTY DETAILS**

1385 NORTH 400 WEST, BEAVER, UT 84713

- For Lease
- 1.0 Acres, 2,889 SF building
- Traffic Counts:» Main Street 4,857 ADT» 1-15 23,081 ADT
- Located just east of Interstate 15 at Exit 112
- Contact Listing Agent(s) for additional information

#### **SURROUNDING TENANTS**