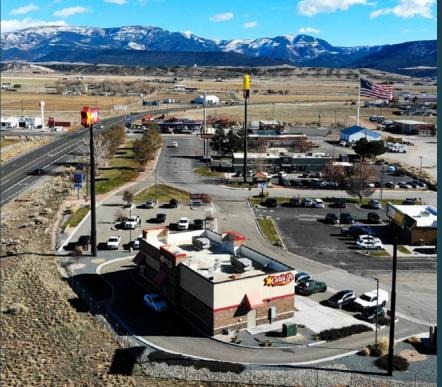

## **PROPERTY DETAILS**

1385 NORTH 400 WEST, BEAVER, UT 84713

- For Lease
- 1.0 Acres, 2,889 SF building
- Traffic Counts:» Main Street 4,857 ADT» 1-15 23,081 ADT
- Located just east of Interstate 15 at Exit 112
- Contact Listing Agent(s) for additional information

#### **SURROUNDING TENANTS**