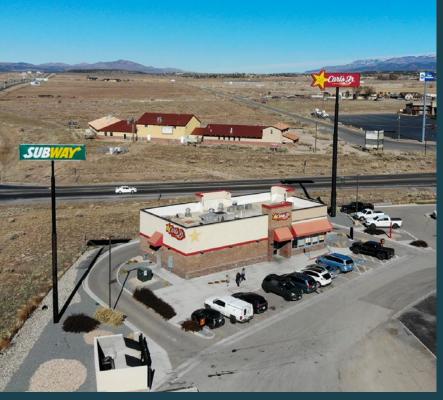

## **PROPERTY DETAILS**

1385 NORTH 400 WEST, BEAVER, UT 84713

- For Lease
- 1.0 Acres, 2,889 SF building
- Traffic Counts:» Main Street 4,857 ADT» 1-15 23,081 ADT
- Located just east of Interstate 15 at Exit 112
- Contact Listing Agent(s) for additional information

#### **SURROUNDING TENANTS**