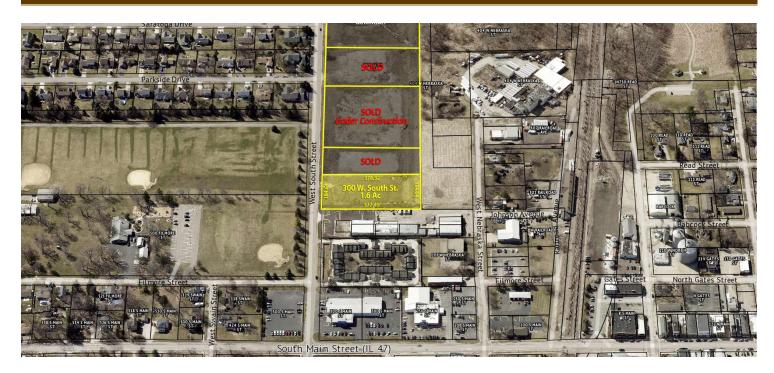

# **1.6 Acres** Commercial Property For Sale

## W. SOUTH STREET, ELBURN, IL 60119

#### **PROPERTY OVERVIEW**

- 1.6 Acre Lot
- Fully Developed
- Utilities To Site
- Water and Sewer to Site
- Off-site Detention Provided
- Last lot available on the street
- Ready for your business!
- B-1/B-2 Zoning (potential to rezone)
- Ideal site for lawn equipment dealer, motor sports/motorcycle dealer, etc.
- Sale Price: Subject To Offer