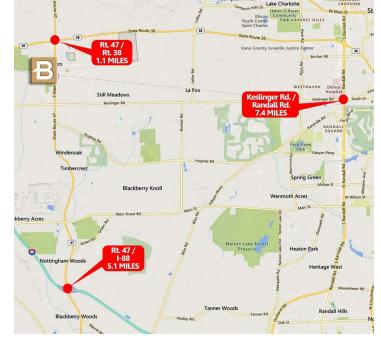

#### LOCATION DESCRIPTION

Far west Chicago suburb location in desirable Kane County. Easy access to major transportation routes via Rt. 47 and I-88.