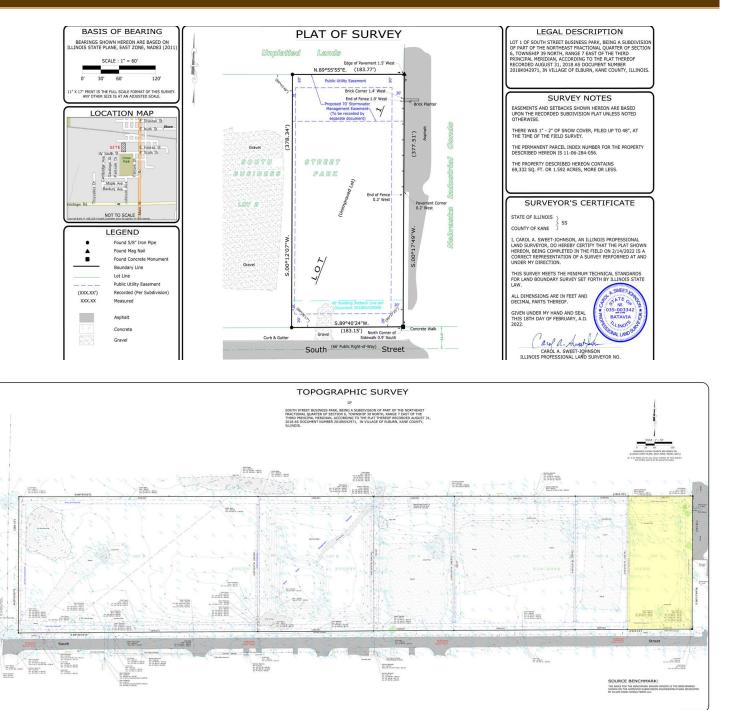

#### **PROPERTY OVERVIEW**

- 1.6 Acre Lot
- Fully Developed
- Utilities To Site
- Water and Sewer to Site
- Off-site Detention Provided
- Last lot available on the street
- Ready for your business!
- B-1/B-2 Zoning (potential to rezone)
- Ideal site for lawn equipment dealer, motor sports/motorcycle dealer, etc.
- Sale Price: Subject To Offer