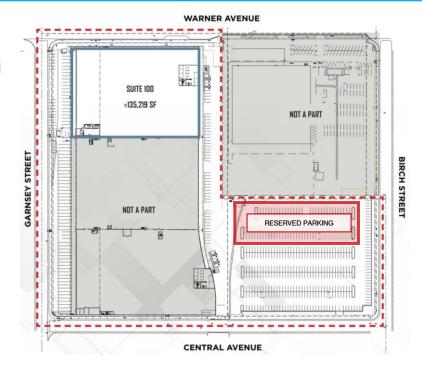

**500**W. Warner Ave. Suite 100
Santa Ana, California

LBA CENTERAL DC DISTRIBUTION CENTER

## FOR SUBLEASE ±134,716 SF

Sublease Through July 31, 2026





## **Building Highlights**

- ±134,716 SF Industrial/Warehouse
- POL ±380,482 SF Building on 16.3

## Acres

- ±3,729 SF Office Area
- ±20,299 SF of Mezzanine

Warehouse/Storage

• Twenty-Three (23) Dock High

Positions with Load Levelers

• One (1) Ground Level Loading
Ramp

- Secure Fenced Yard Area
- 20 Reserved Trailer Parking
- 2,500 Amps of Power
- Six (6) Restrooms
- 28' Warehouse Clearance
- ESFR Sprinklers
- Excellent Access to San Diego (405), (5), and (55) Freeways

SITE PLAN









## MalCapital COMMERCIAL REAL ESTATE SERVICES, WORLDWIDE

**Jonathan Wong | Senior Associate** 21660 Copley Dr. Ste 320 Diamond Bar, CA 91765 D: 909.348.0616 | O: 909.348.0600

jwong@naicapital.com Cal DRE Lic #01993033