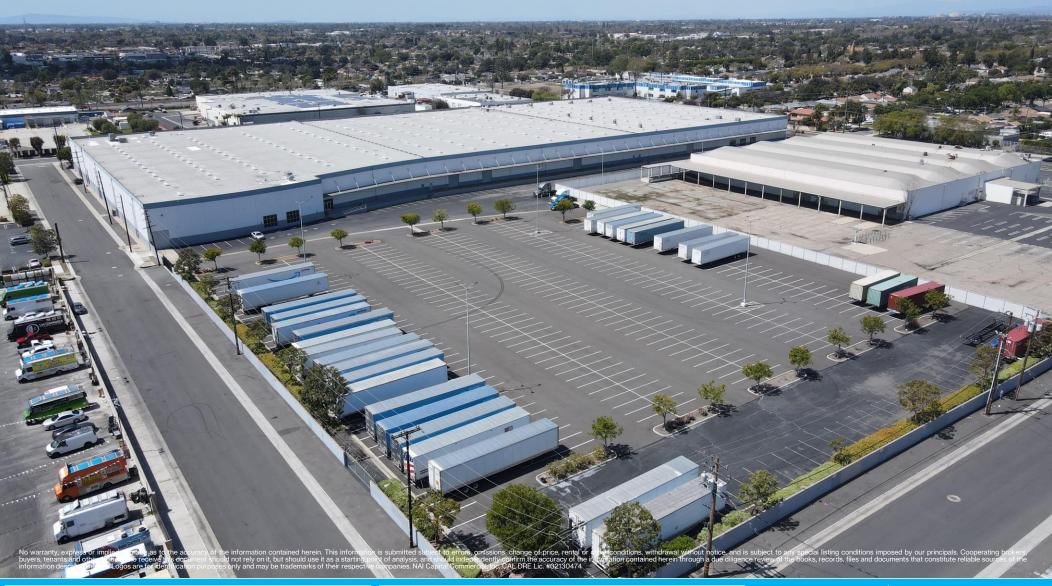

## Acres

- ±3,729 SF Office Area
- ±20,299 SF of Mezzanine

Warehouse/Storage

• Twenty-Three (23) Dock High

Positions with Load Levelers

• One (1) Ground Level Loading
Ramp

- Secure Fenced Yard Area
- 20 Reserved Trailer Parking
- 2,500 Amps of Power
- Six (6) Restrooms
- 28' Warehouse Clearance
- ESFR Sprinklers
- Excellent Access to San Diego (405), (5), and (55) Freeways