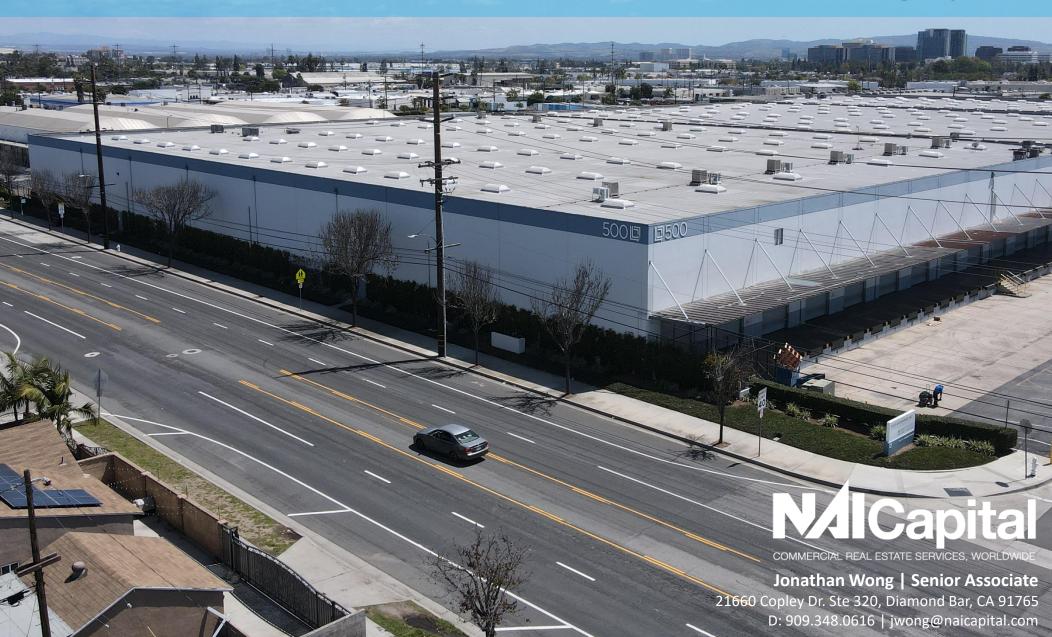

**500**W. Warner Ave. Suite 100
Santa Ana, California

LBA CENTERAL DC DISTRIBUTION CENTER

## FOR SUBLEASE ±134,716 SF

Sublease Through July 31, 2026

## **Building Highlights**

- ±134,716 SF Industrial/Warehouse
- POL ±380,482 SF Building on 16.3

## Acres

- ±3,729 SF Office Area
- ±20,299 SF of Mezzanine

Warehouse/Storage

• Twenty-Three (23) Dock High

Positions with Load Levelers

• One (1) Ground Level Loading
Ramp

- Secure Fenced Yard Area
- 20 Reserved Trailer Parking
- 2,500 Amps of Power
- Six (6) Restrooms
- 28' Warehouse Clearance
- ESFR Sprinklers
- Excellent Access to San Diego (405), (5), and (55) Freeways