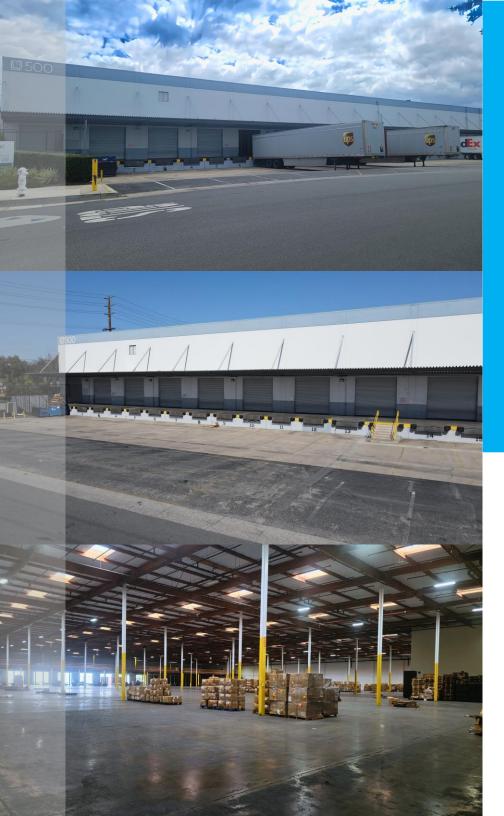

## Acres

- ±3,729 SF Office Area
- ±20,299 SF of Mezzanine

Warehouse/Storage

• Twenty-Three (23) Dock High

Positions with Load Levelers

• One (1) Ground Level Loading
Ramp

- Secure Fenced Yard Area
- 20 Reserved Trailer Parking
- 2,500 Amps of Power
- Six (6) Restrooms
- 28' Warehouse Clearance
- ESFR Sprinklers
- Excellent Access to San Diego (405), (5), and (55) Freeways