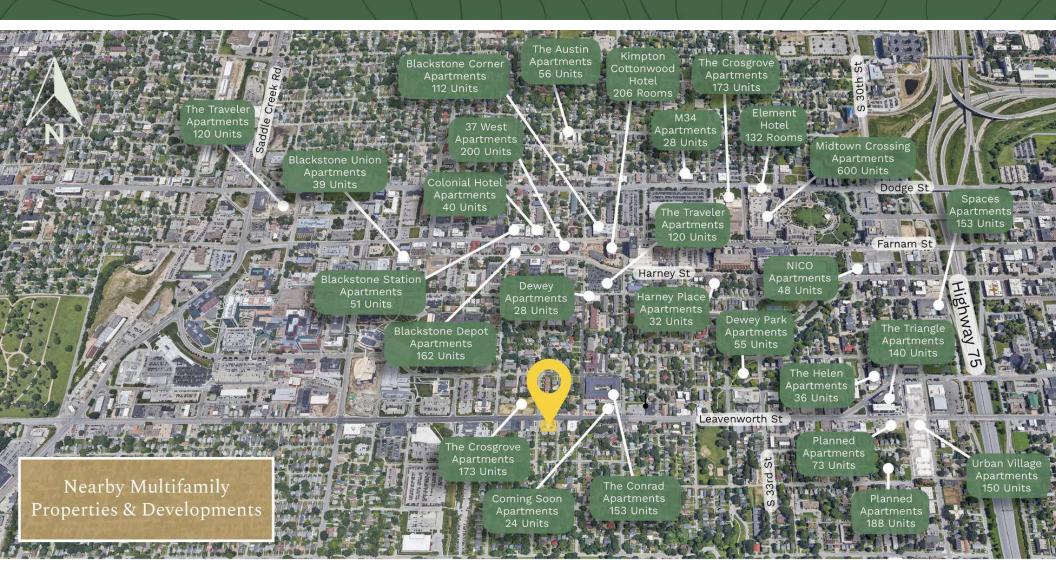

#### PROPERTY HIGHLIGHTS

- High visibility corner location with access to three sides of the parcel
- Property will be scraped and ready for development
- 140' Leavenworth frontage
- Convenient traffic light for pedestrian access
- Proximity to major amenities and businesses
- Versatile layout for various business types
- Quick access to major transportation routes
- Within a half block of three new apartment buildings totaling 350 units
- One-half mile from UNMC and Blackstone