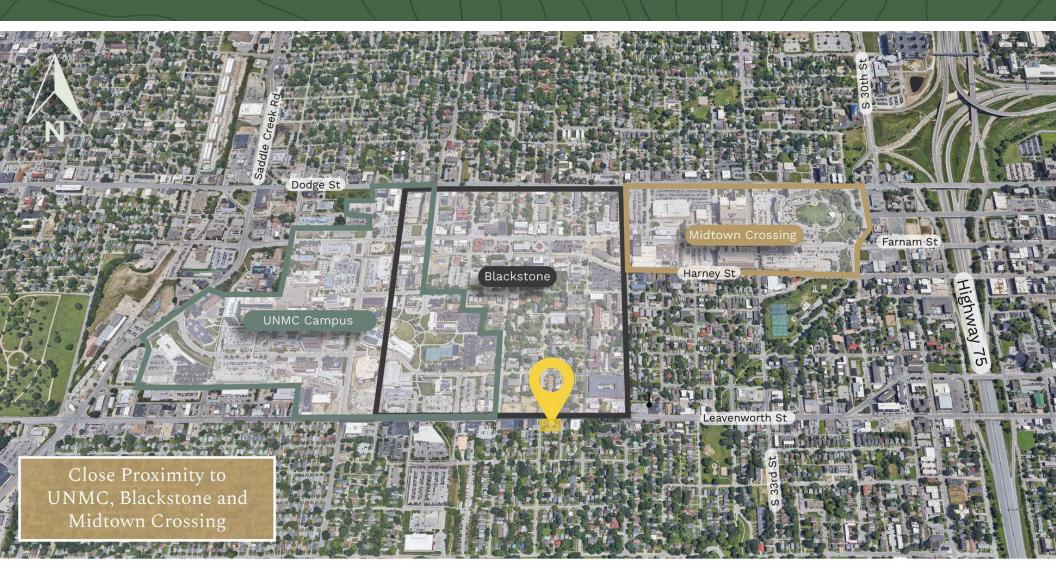

#### PROPERTY HIGHLIGHTS

- High visibility corner location with access to three sides of the parcel
- Property will be scraped and ready for development
- 140' Leavenworth frontage
- Convenient traffic light for pedestrian access
- Proximity to major amenities and businesses
- Versatile layout for various business types
- Quick access to major transportation routes
- Within a half block of three new apartment buildings totaling 350 units
- One-half mile from UNMC and Blackstone