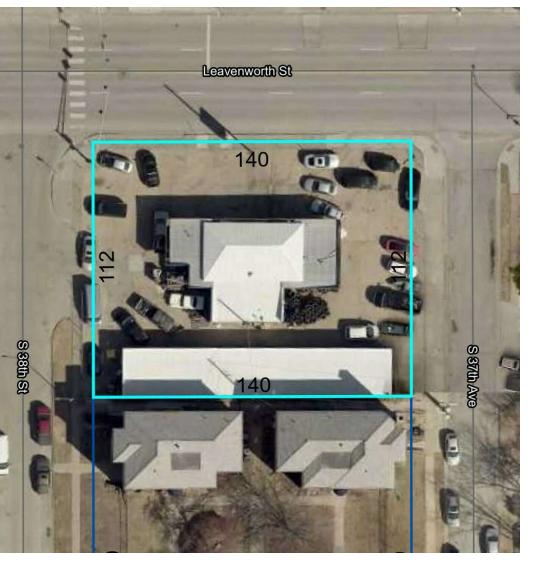

#### PROPERTY HIGHLIGHTS

- High visibility corner location with access to three sides of the parcel
- Property will be scraped and ready for development
- 140' Leavenworth frontage
- Convenient traffic light for pedestrian access
- Proximity to major amenities and businesses
- Versatile layout for various business types
- Quick access to major transportation routes
- Within a half block of three new apartment buildings totaling 350 units
- One-half mile from UNMC and Blackstone