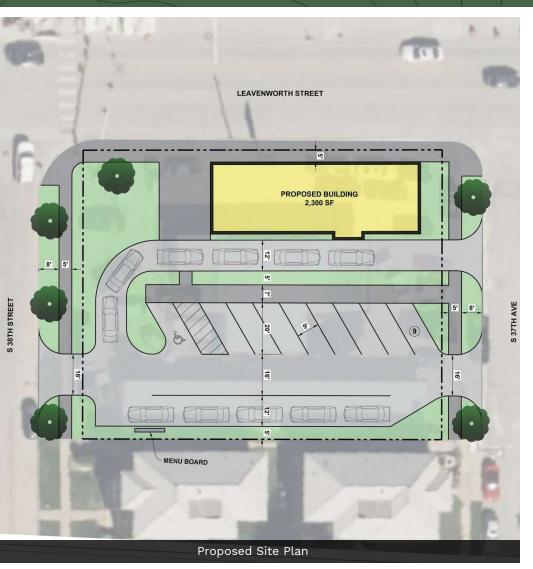

#### PROPERTY HIGHLIGHTS

- High visibility corner location with access to three sides of the parcel
- Property will be scraped and ready for development
- 140' Leavenworth frontage
- Convenient traffic light for pedestrian access
- Proximity to major amenities and businesses
- Versatile layout for various business types
- Quick access to major transportation routes
- Within a half block of three new apartment buildings totaling 350 units
- One-half mile from UNMC and Blackstone