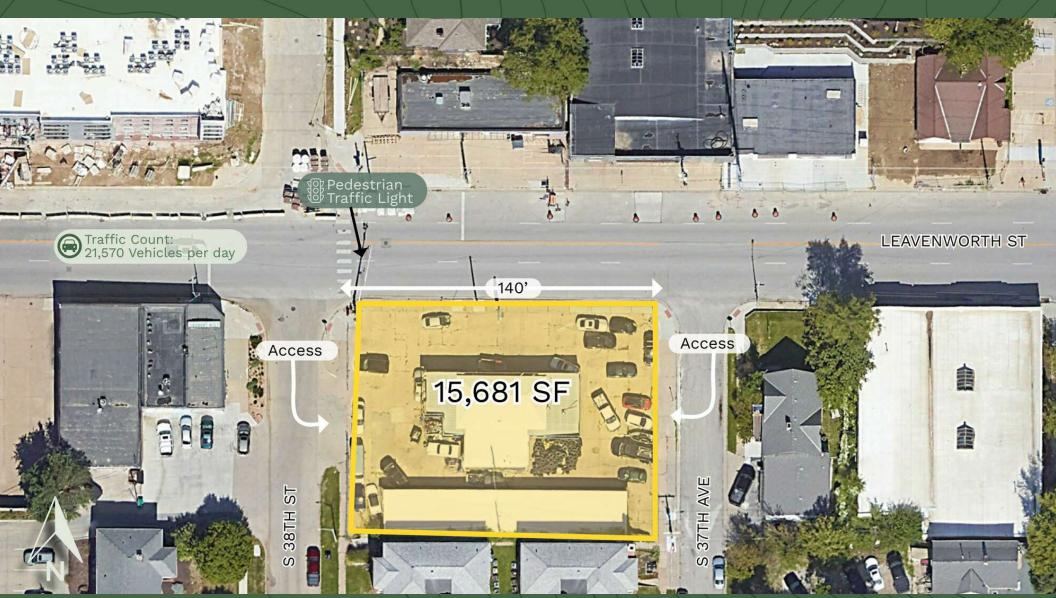

#### **LOCATION INFORMATION**

| Street Address     | 3715 Leavenworth Street            |
|--------------------|------------------------------------|
| City, State, Zip   | Omaha, NE 68105                    |
| County             | Douglas                            |
| Market             | Omaha/Council Bluffs               |
| Sub-market         | Central Omaha                      |
| Cross-Streets      | S 37th Avenue & Leavenworth Street |
| Side of the Street | South                              |

#### PROPERTY HIGHLIGHTS

- High visibility corner location with access to three sides of the parcel
- Property will be scraped and ready for development
- 140' Leavenworth frontage
- Convenient traffic light for pedestrian access
- Proximity to major amenities and businesses
- Versatile layout for various business types
- Quick access to major transportation routes
- Within a half block of three new apartment buildings totaling 350 units
- One-half mile from UNMC and Blackstone

#### **TRAFFIC COUNTS**

| S 37th Avenue & Leavenworth Street | 21,570/day |
|------------------------------------|------------|
|------------------------------------|------------|

Demographics data derived from AlphaMap