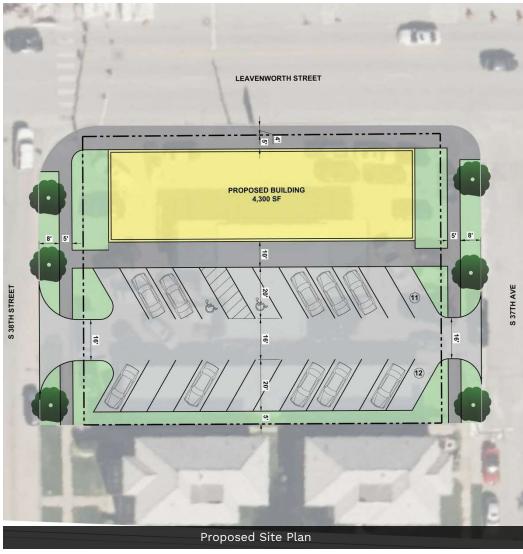

#### PROPERTY HIGHLIGHTS

- High visibility corner location with access to three sides of the parcel
- Property will be scraped and ready for development
- 140' Leavenworth frontage
- Convenient traffic light for pedestrian access
- Proximity to major amenities and businesses
- Versatile layout for various business types
- Quick access to major transportation routes
- Within a half block of three new apartment buildings totaling 350 units
- One-half mile from UNMC and Blackstone