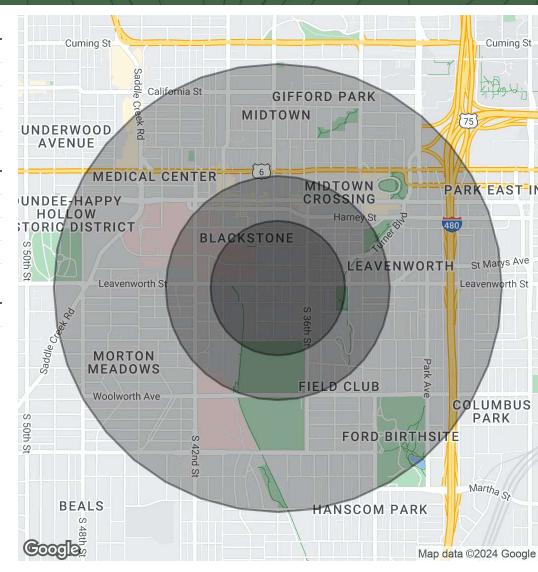

### GROUND LEASE OR BUILD-TO-SUIT

| POPULATION           | 0.3 MILES | 0.5 MILES | 1 MILE |
|----------------------|-----------|-----------|--------|
| Total Population     | 1,575     | 5,782     | 21,864 |
| Average Age          | 36        | 35        | 36     |
| Average Age (Male)   | 36        | 35        | 36     |
| Average Age (Female) | 35        | 35        | 35     |

| HOUSEHOLDS & INCOME | 0.3 MILES | 0.5 MILES | 1 MILE    |
|---------------------|-----------|-----------|-----------|
| Total Households    | 812       | 2,937     | 10,557    |
| # of Persons per HH | 1.9       | 2         | 2.1       |
| Average HH Income   | \$70,866  | \$67,104  | \$72,054  |
| Average House Value | \$305,108 | \$303,963 | \$281,304 |