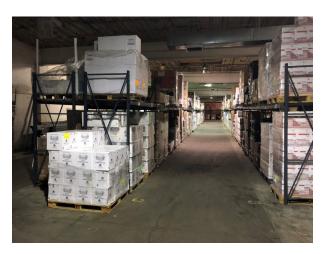

## Photos

508-510 North Avenue

Scalzo Group

#### **Property Highlights:**

- Industrial Warehousebuilding situated on 1.3 Acres with 52,000 SF of rentable space
- Warehouse Space
- Office Space
- 6 Covered Loading Docks
- 3 Drive Ins
- 10 ' to 18' Ceilings Clear
- Fully Air-Conditioned / Climate Control / 3 Phase Power