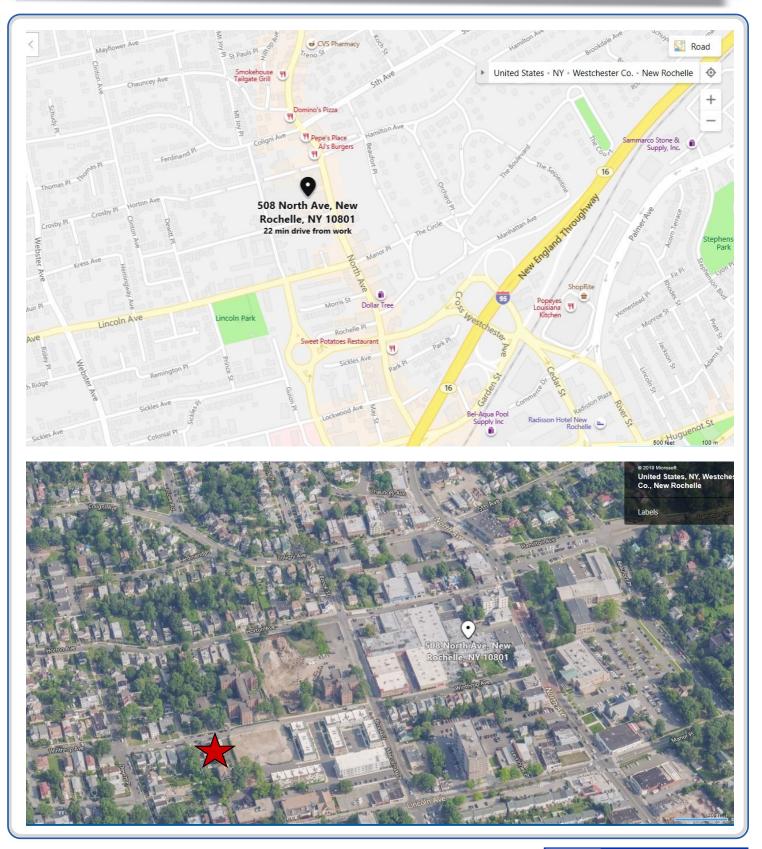

|                             |
| Warehouse:                                       | 32,340 SF Space Divisible             |                             |
| Office:                                          | 1,900 SF                              |                             |
| LEASING PRICE PSF: \$18.00 NNN                   |                                       |                             |
| Real Estate Taxes: \$121,000.                    |                                       | \$2.33 PSF                  |
| Built: 1943                                      |                                       | Fully Renovated: 1985       |
| Outstanding Location for Product<br>Distribution |                                       | A Unique Warehouse Facility |

## MAPS & ARIALS







Scalzo Group

## Photos















508-510 North Avenue

Scalzo Group

### Contact

Tony DiCamillo ExecutivenVice President Coldwell Banker Commercial Scalzo Group CBCWorldwide.com 2500 Westchester Avenue Suite 109 Purchase, New York 10577 914.787-9571 (Cell) nyctrealtygroup@gmail.com

Note: This information has been secured from sources we believe to be reliable. We make no representations or warranties, expressed or implied, as to the accuracy of the information. References to square footage or age are approximate. Buyer must verify the information and bears all risk for any inaccuracies.



508-510 North Avenue

Scalzo Group