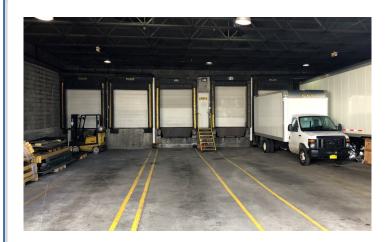

#### **Property Highlights:**

- Industrial Warehousebuilding situated on 1.3 Acres with 52,000 SF of rentable space
- Warehouse Space
- Office Space
- 6 Covered Loading Docks
- 3 Drive Ins
- 10 ' to 18' Ceilings Clear
- Fully Air-Conditioned / Climate Control / 3 Phase Power

## Photos

508-510 North Avenue

Scalzo Group