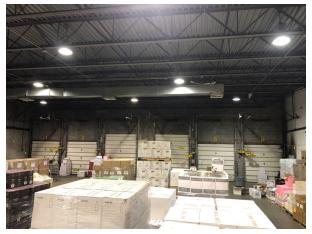

## Photos

508-510 North Avenue

Scalzo Group

#### **Property Highlights:**

- Industrial Warehousebuilding situated on 1.3 Acres with 52,000 SF of rentable space
- Warehouse Space
- Office Space
- 6 Covered Loading Docks
- 3 Drive Ins
- 10 ' to 18' Ceilings Clear
- Fully Air-Conditioned / Climate Control / 3 Phase Power