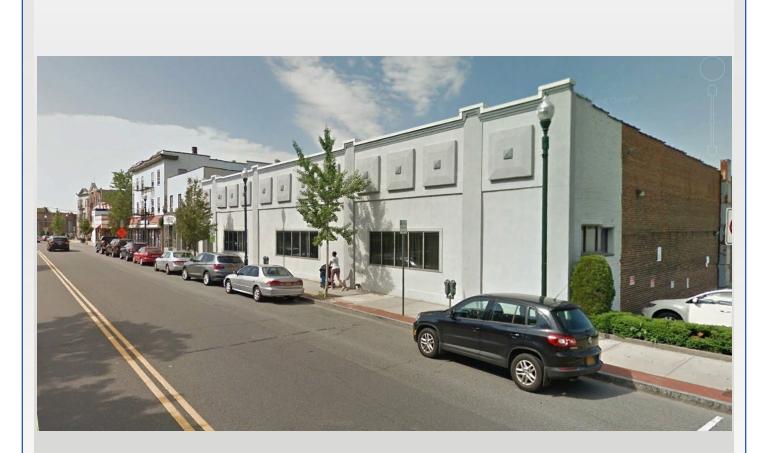

#### **The Offering:**

Coldwell Banker Commercial Scalzo Group is pleased to offer for Lease 508-510 North Avenue, New Rochelle, NY, a prime warehouse location located right off I-95.

#### **Property Highlights:**

- Industrial Warehousebuilding situated on 1.3 Acres with 52,000 SF of rentable space
- Warehouse Space
- Office Space
- 6 Covered Loading Docks
- 3 Drive Ins
- 10 ' to 18' Ceilings Clear
- Fully Air-Conditioned / Climate Control / 3 Phase Power

#### **Location Highlights:**

- Easy Access to I-95, Close Proximity to NYC , CT and George Washington Bridge
- Great Location for Product Distribution to New York City, New Jersey and Connecticut
- Walk to Metro North

#### The Property

508-510 North Avenue, New Rochelle, NY

| Property Specifications                          |                                       |                             |
|--------------------------------------------------|---------------------------------------|-----------------------------|
| Property Type:                                   | Warehouse / Distribution / Commercial |                             |
| Zoning:                                          | NA (North Avenue)                     |                             |
| Building Size:                                   | 52.000 SF                             |                             |
| Warehouse Space:                                 | 44,740 SF                             |                             |
| Office Space:                                    | 7,260 SF                              |                             |
| Parking:                                         | 52 Spaces                             |                             |
| Real Estate Taxes:                               | \$121,000                             |                             |
| Available Space                                  |                                       |                             |
| Warehouse:                                       | 32,340 SF Space Divisible             |                             |
| Office:                                          | 1,900 SF                              |                             |
| LEASING PRICE PSF: \$18.00 NNN                   |                                       |                             |
| Real Estate Taxes: \$121,000.                    |                                       | \$2.33 PSF                  |
| Built: 1943                                      |                                       | Fully Renovated: 1985       |
| Outstanding Location for Product<br>Distribution |                                       | A Unique Warehouse Facility |